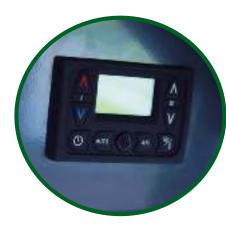

#### HALDRUP WEIGHING SYSTEM

SIMPLE, FAST & PRECISE.

600 GALLONS (2250 L) CAPACITY.

METTLER DISPLAY IN THE CABIN.

### MONITORING TO THE LAST DETAIL IS WHAT COUNTS

QUICK REFERENCE VALUE OF THE WEIGHING