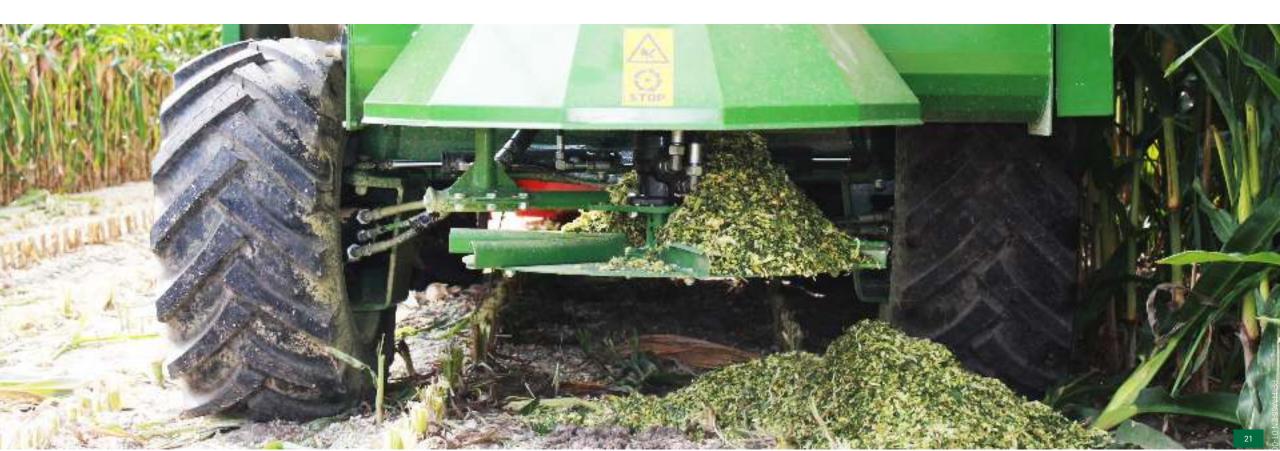

# DELIVERING THE BEST QUALITY IN DIFFERENT CONDITIONS

HALDRUP M-65 CHOPPER

# HALDRUP CHOPPER

**HIGH EFFICIENCY UNDER VARIOUS CONDITIONS** 

- 12 2 ROWS / WORKING WIDTH: 4.1 FT. (1.25 M).
- 12 HARDENED SPECIAL KNIVES. 12

7 SAFETY SYSTEM AGAINST ROCK & SOIL INTAKE.

### **BEST PRODUCT FOR MEASURE**

HALDRUP M-65 CHOPPER