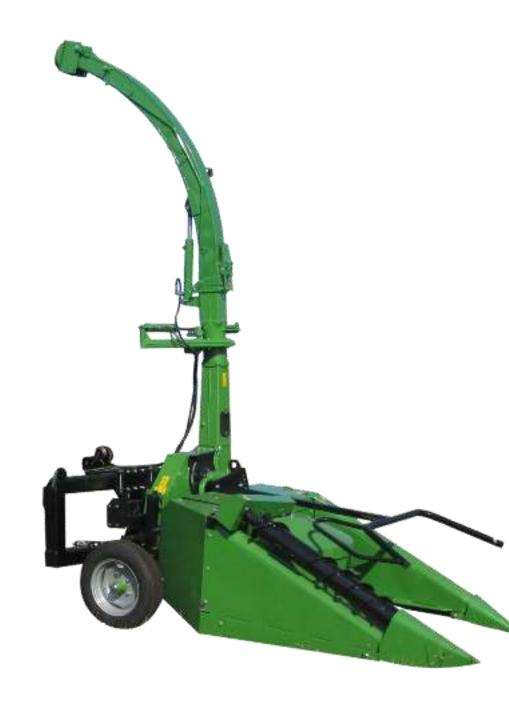

# HALDRUP CHOPPER

**HIGH EFFICIENCY UNDER VARIOUS CONDITIONS** 

- 12 2 ROWS / WORKING WIDTH: 4.1 FT. (1.25 M).
- 12 HARDENED SPECIAL KNIVES. 12

7 SAFETY SYSTEM AGAINST ROCK & SOIL INTAKE.

### **BEST PRODUCT FOR MEASURE**

HALDRUP M-65 CHOPPER