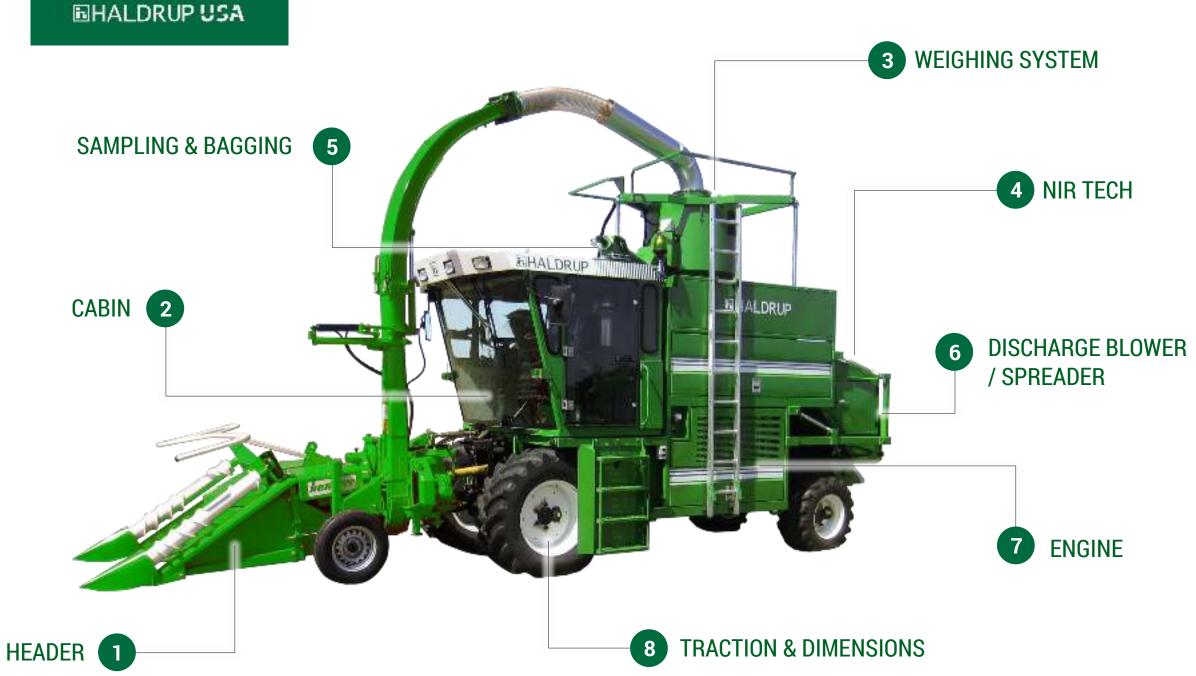

#### HALDRUP WEIGHING SYSTEM

# **HIGH PRECISION IN EACH DATA**

# SIMPLE & PRECISE

#### HALDRUP WEIGHING SYSTEM

SIMPLE, FAST & PRECISE.

600 GALLONS (2250 L) CAPACITY.

METTLER DISPLAY IN THE CABIN.

#### HALDRUP NIR SYSTEM

THE MARKET DEMANDS EVERY DAY MORE TECHNOLOGY AND WE ARE HERE TO FACE THE CHALLENGE.

WITH NIR TECHNOLOGY BUILT INTO OUR SILAGE HARVESTER, YOU HAVE A LAB ON THE FIELD.

WE MEASURE WITH THE HIGHEST PRECISION: MOISTURE, PROTEIN, CARBOHYDRATES, FIBER AND MUCH MORE!

# FAST AND POWERFUL UNLOADING SYSTEM

HALDRUP DISCHARGE BLOWER

# SPEED AND AGILITY

#### HALDRUP DISCHARGE BLOWER

VARIABLE DISCHARGE ANGLE.

#### EU STAGE V / US EPA TIER 4

156 HP, COMPACT, WATER-COOLED, 4-CYLINDER INLINE.

- EU STAGE V / USA EPA TIER 4 EXHAUST EMISSION REQUIREMENTS.
- TURBOCHARGED, CHARGE-AIR COOLED, WITH COOLED EXTERNAL EXHAUST GAS RECIRCULATION.
- EASY CHANGING OF THE ENGINE FLUIDS REDUCE THE MAINTENANCE TIME.