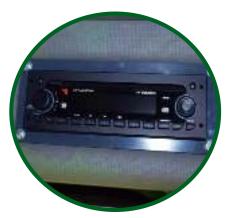

# QUIET, CALM, CONFORTABLE

SIMPLE AND CONFORTABLE AS POSSIBLE TO OPERATE NUMEROUS FUNCTIONS CAN BE CONTROLLED THROUGH THE JOYSTICK

#### HALDRUP CAB COMPONENTS

EMERGENCY SWITCH

MULTIFUCTION JOYSTICK

AUDIO SYSTEM

A/C & HEATING SYSTEM

INTERIOR LIGHTS

STANDARD / COMFORT SEATS