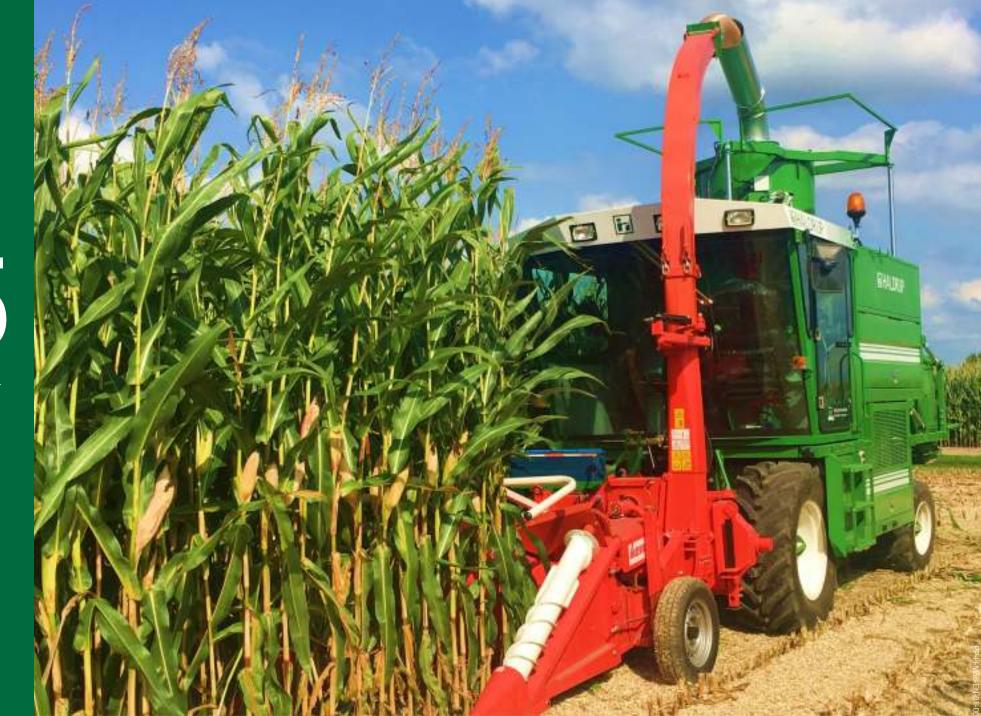

# M-65

Self-Propelled Silage Harvester

#### HALDRUP M-65 SELF-PROPELLED SILAGE HARVESTER

SELF-PROPELLED VERSION FOR CHOPPING CORN, SORGHUM, PASTURES, ETC. WHOSE POWER STANDS OUT SINCE IT CAN BE EQUIPPED WITH UP TO 156 HP.

A LARGE CAPACITY OF THE WEIGHING BOX ALLOWS TO PROCESS DIFFERENT PLOT SIZES IN ONE SHOT. THE SPEED OF THE PROCESS IS A HIGHLIGHT OF THE M-65.