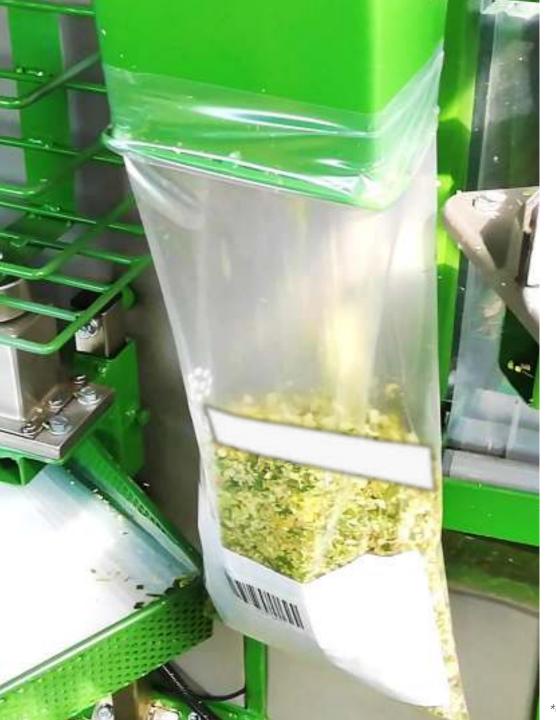

# REPRESENTATIVE & ACCURATE

#### HALDRUP SAMPLING SYSTEM

FOR THOSE USERS WHO NEED TO ANALYZE THE SAMPLES IN THE LABORATORY, HALDRUP OFFERS A HIGH PRECISION SAMPLING SYSTEM, REPRESENTATIVE OF THE WHOLE PLOT.

ANALYZING THE SAMPLE SIMPLY WILL THROW MORE ACCURATE RESULTS.

# SAMPLING IN ONE STEP

#### HALDRUP SAMPLING SYSTEM

CONTINUOUS OR RANDOMIZED SAMPLING.

SAMPLE AUGER CONTROL FOR DEFINE SAMPLE SIZE.

- 1
- \*SAMPLE BALANCE FOR WEIGHING SAMPLES.

\*AUTOMATIC LABEL PRINTING PLOT TO PLOT.

GHALDRUP