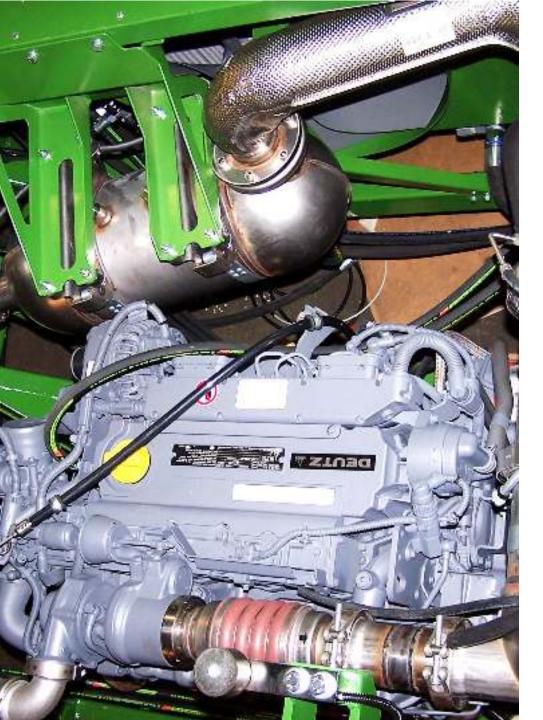

#### HALDRUP SPREADER

DEUTZ TCD 4.1

#### EU STAGE V / US EPA TIER 4

156 HP, COMPACT, WATER-COOLED, 4-CYLINDER INLINE.

- EU STAGE V / USA EPA TIER 4 EXHAUST EMISSION REQUIREMENTS.
- TURBOCHARGED, CHARGE-AIR COOLED, WITH COOLED EXTERNAL EXHAUST GAS RECIRCULATION.
- EASY CHANGING OF THE ENGINE FLUIDS REDUCE THE MAINTENANCE TIME.