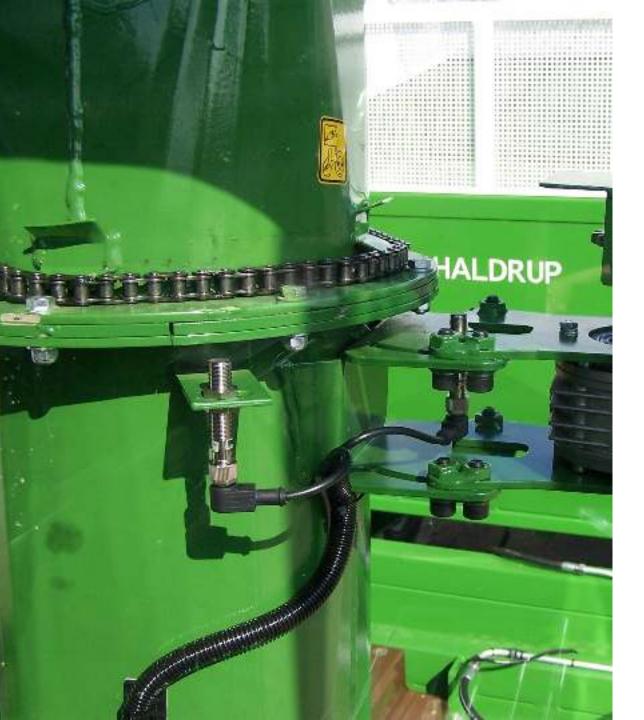

#### HALDRUP WEIGHING SYSTEM

# **HIGH PRECISION IN EACH DATA**

# SIMPLE & PRECISE

#### HALDRUP WEIGHING SYSTEM

SIMPLE, FAST & PRECISE.

600 GALLONS (2250 L) CAPACITY.

METTLER DISPLAY IN THE CABIN.