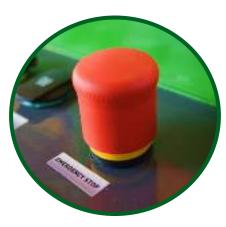

#### HALDRUP CAB COMPONENTS

EMERGENCY SWITCH

MULTIFUCTION JOYSTICK

AUDIO SYSTEM

A/C & HEATING SYSTEM

INTERIOR LIGHTS

STANDARD / COMFORT SEATS