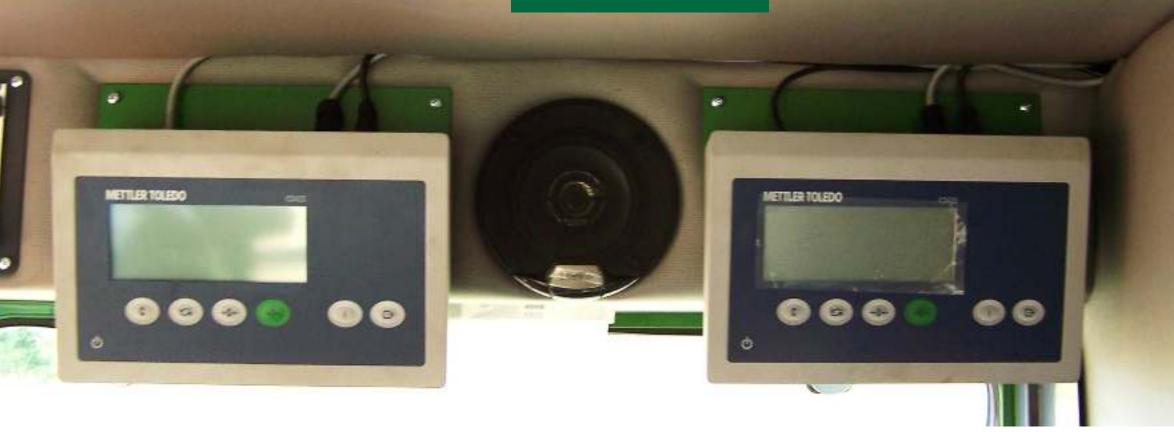

#### HALDRUP WEIGHING SYSTEM

# **HIGH PRECISION IN EACH DATA**

# SIMPLE & PRECISE

#### HALDRUP WEIGHING SYSTEM

SIMPLE, FAST & PRECISE.

600 GALLONS (2250 L) CAPACITY.

METTLER DISPLAY IN THE CABIN.

### MONITORING TO THE LAST DETAIL IS WHAT COUNTS

QUICK REFERENCE VALUE OF THE WEIGHING