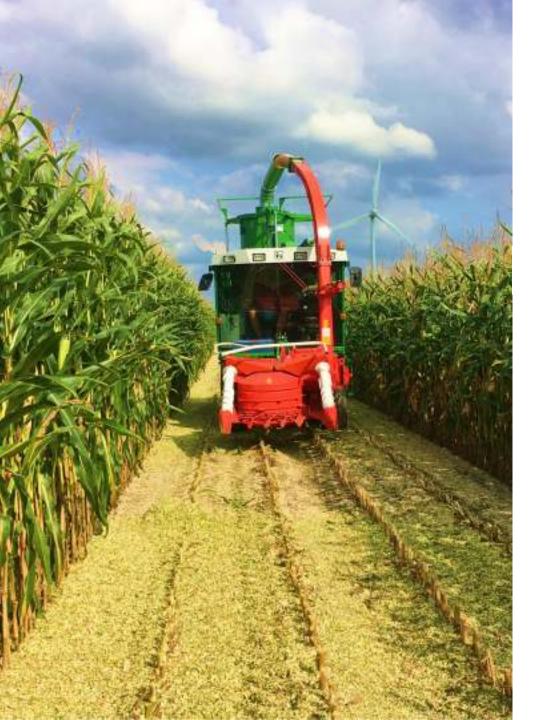

# DELIVERING THE BEST QUALITY IN DIFFERENT CONDITIONS

HALDRUP M-65 CHOPPER

# HALDRUP CHOPPER

**HIGH EFFICIENCY UNDER VARIOUS CONDITIONS** 

- 12 2 ROWS / WORKING WIDTH: 4.1 FT. (1.25 M).
- 12 HARDENED SPECIAL KNIVES. 12

7 SAFETY SYSTEM AGAINST ROCK & SOIL INTAKE.

### **BEST PRODUCT FOR MEASURE**

HALDRUP M-65 CHOPPER