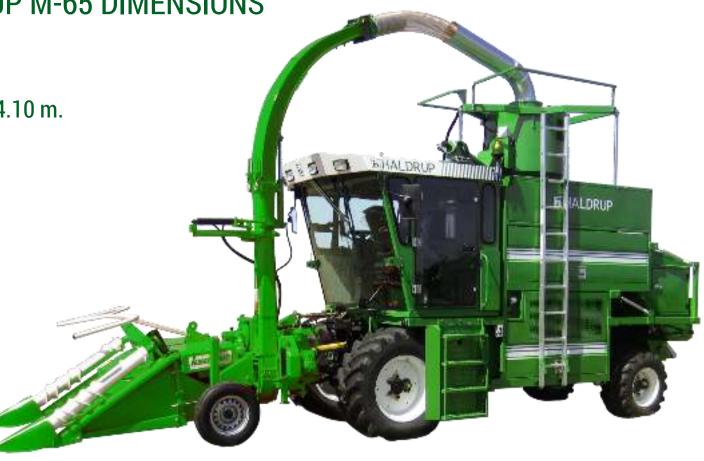

### EASY TO TRANSPORT

#### HALDRUP M-65 DIMENSIONS

TOTAL LENGTH WITHOUT CHOPPER: 13.4 ft. / 4.10 m.

TOTAL WIDTH: 7.20 ft. / 2.2 m.

TRANSPORT WEIGHT: 10300 lbs. / 4700 Kg.

TRANSPORT HEIGHT: 10.2 ft. / 3.1 m.