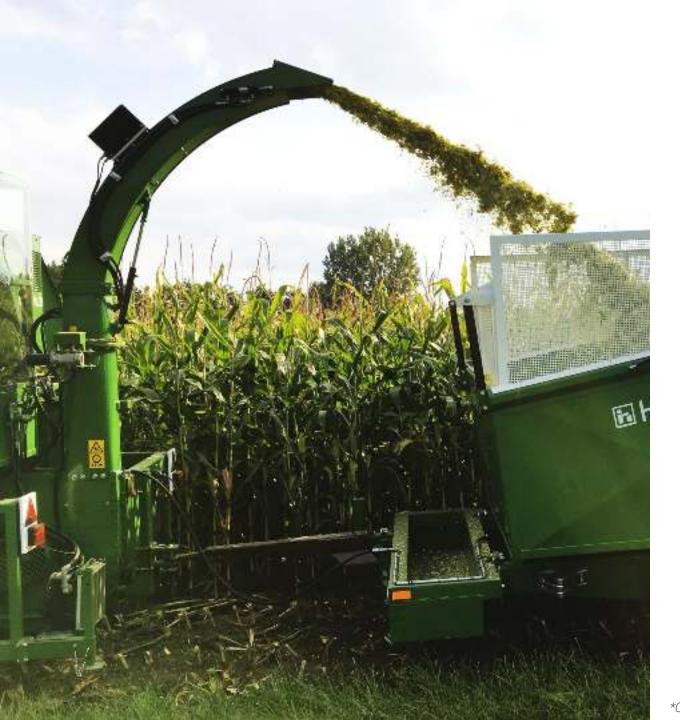

#### HALDRUP M-65 SELF-PROPELLED SILAGE HARVESTER

SELF-PROPELLED VERSION FOR CHOPPING CORN, SORGHUM, PASTURES, ETC. WHOSE POWER STANDS OUT SINCE IT CAN BE EQUIPPED WITH UP TO 156 HP.

A LARGE CAPACITY OF THE WEIGHING BOX ALLOWS TO PROCESS DIFFERENT PLOT SIZES IN ONE SHOT. THE SPEED OF THE PROCESS IS A HIGHLIGHT OF THE M-65.

# DELIVERING THE BEST QUALITY IN DIFFERENT CONDITIONS

HALDRUP M-65 CHOPPER

# HALDRUP CHOPPER

**HIGH EFFICIENCY UNDER VARIOUS CONDITIONS** 

- 12 2 ROWS / WORKING WIDTH: 4.1 FT. (1.25 M).
- 12 HARDENED SPECIAL KNIVES. 12

7 SAFETY SYSTEM AGAINST ROCK & SOIL INTAKE.

### **BEST PRODUCT FOR MEASURE**

HALDRUP M-65 CHOPPER