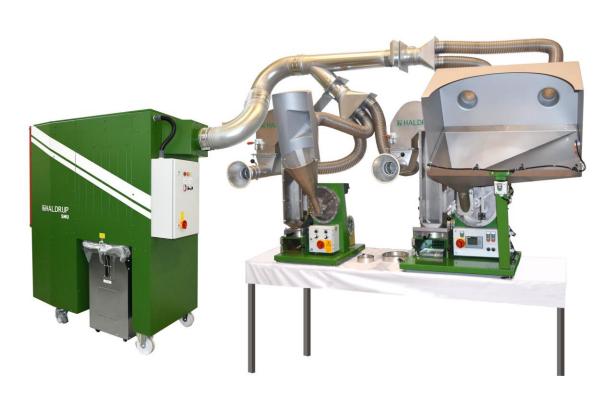

#### HALDRUP SMU DUST EXTRACTOR

DESIGNED FOR THE LAB AND PRODUCTION FOR PLANT BREEDING AND RESEARCH.

CONNECTION ADAPTER FOR THE EXTRACTION SYSTEM AVAILABLE FOR ALL HALDRUP LABORATORY THRESHERS AND CLEANERS (LT-15, LT-20, LT-21, LT-35, LT-50, DC-20).

## **QUICK COUPLING**

MAIN INPUT WHERE VARIOUS CONNECTIONS WITH DIFFERENT MACHINES CAN REACH IN THE SAME LINE.