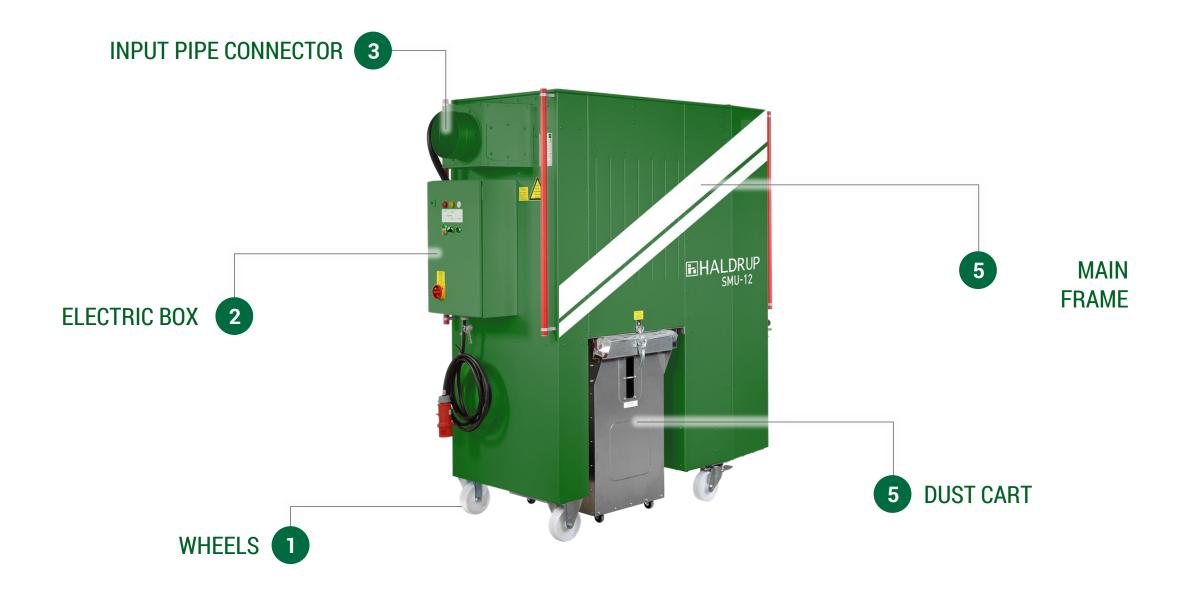

## **QUICK COUPLING**

MAIN INPUT WHERE VARIOUS CONNECTIONS WITH DIFFERENT MACHINES CAN REACH IN THE SAME LINE.

#### HALDRUP ELECTRIC PANEL

- ON / OFF GENERAL SWITCH.
- START / STOP SWITCH.
- MOTOR SPEED CONTROL.
- VACUUM REGULATOR.

#### HALDRUP DUST CART

- ANTI-STATIC.
- INTERCHANGEABLE PLASTIC BAG.
- LIGHTWEIGHT DESIGN.
- EASILY REMOVABLE.

## **COMPACT & STRONG**

4 WHEELS ALLOW TO MOVE THE EQUIPMENT FROM ONE SIDE TO ANOTHER EASILY.