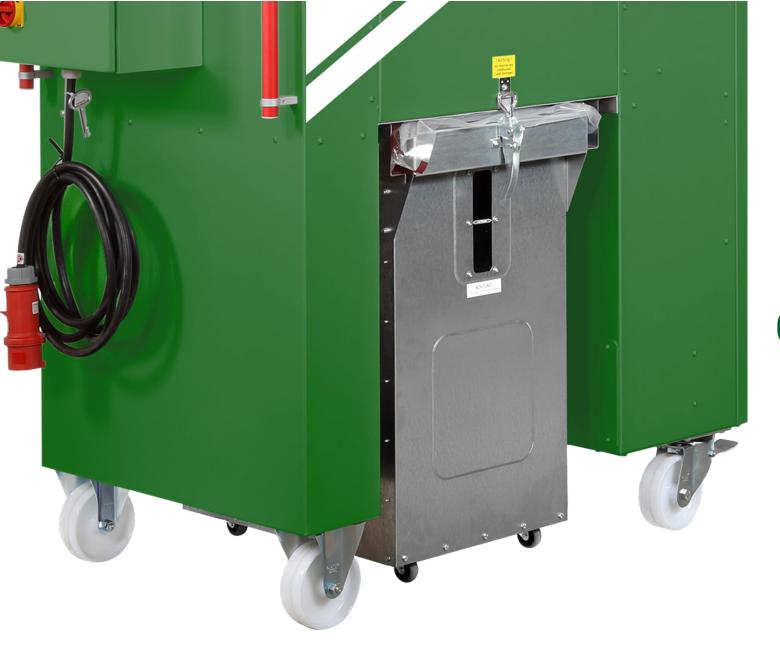

#### HALDRUP DUST CART

- ANTI-STATIC.
- INTERCHANGEABLE PLASTIC BAG.
- LIGHTWEIGHT DESIGN.
- EASILY REMOVABLE.

## **COMPACT & STRONG**

4 WHEELS ALLOW TO MOVE THE EQUIPMENT FROM ONE SIDE TO ANOTHER EASILY.