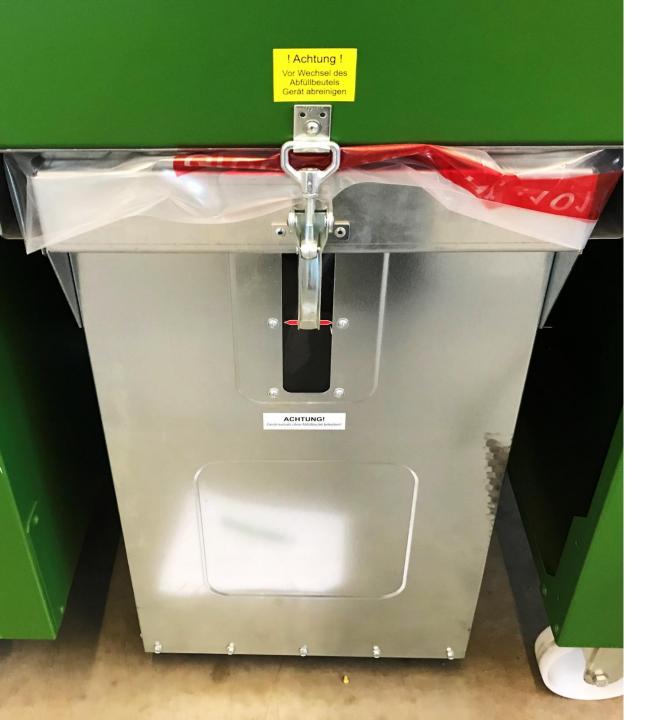

#### HALDRUP DUST CART

- ANTI-STATIC.
- INTERCHANGEABLE PLASTIC BAG.
- LIGHTWEIGHT DESIGN.
- EASILY REMOVABLE.