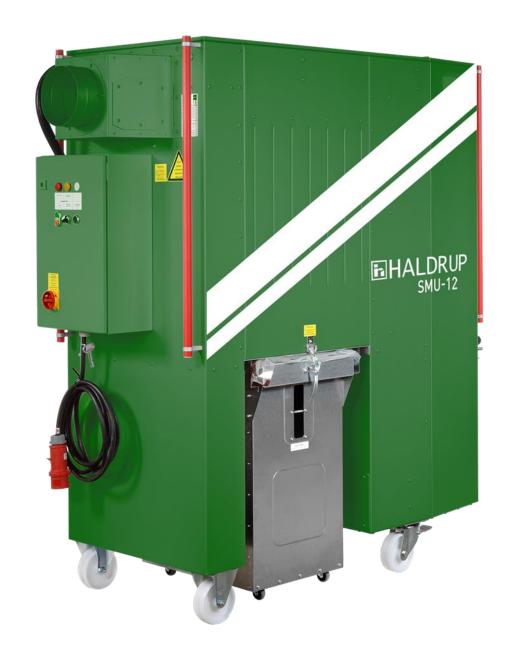

## SMU

**Dust Extractor** 

#### HALDRUP SMU DUST EXTRACTOR

DESIGNED FOR THE LAB AND PRODUCTION FOR PLANT BREEDING AND RESEARCH.

CONNECTION ADAPTER FOR THE EXTRACTION SYSTEM AVAILABLE FOR ALL HALDRUP LABORATORY THRESHERS AND CLEANERS (LT-15, LT-20, LT-21, LT-35, LT-50, DC-20).