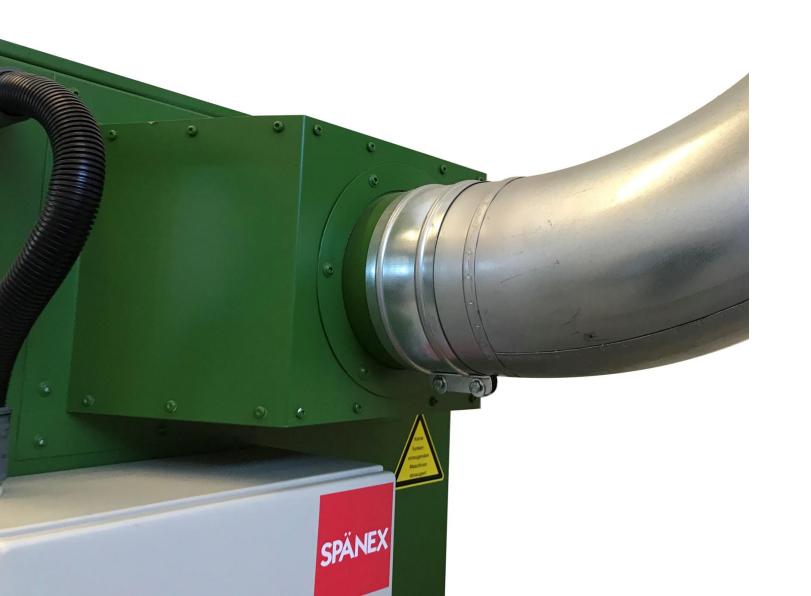

## **QUICK COUPLING**

MAIN INPUT WHERE VARIOUS CONNECTIONS WITH DIFFERENT MACHINES CAN REACH IN THE SAME LINE.