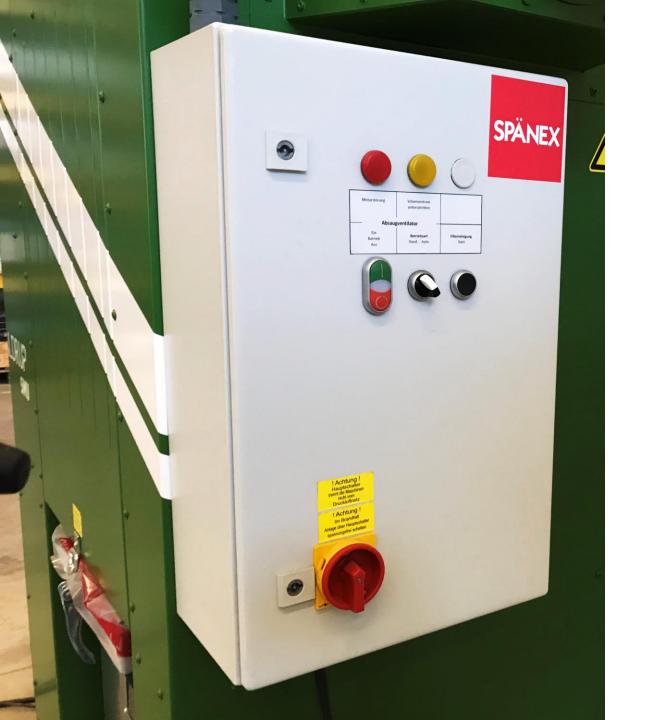

#### HALDRUP ELECTRIC PANEL

- ON / OFF GENERAL SWITCH.
- START / STOP SWITCH.
- MOTOR SPEED CONTROL.
- VACUUM REGULATOR.