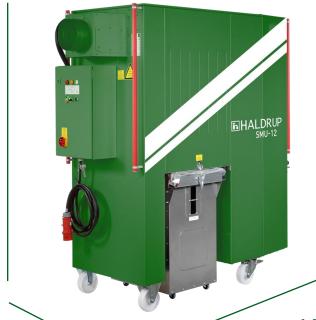

#### HALDRUP SMU DUST EXTRACTOR

DESIGNED FOR THE LAB AND PRODUCTION FOR PLANT BREEDING AND RESEARCH.

CONNECTION ADAPTER FOR THE EXTRACTION SYSTEM AVAILABLE FOR ALL HALDRUP LABORATORY THRESHERS AND CLEANERS (LT-15, LT-20, LT-21, LT-35, LT-50, DC-20).

#### HALDRUP ELECTRIC PANEL

- ON / OFF GENERAL SWITCH.
- START / STOP SWITCH.
- MOTOR SPEED CONTROL.
- VACUUM REGULATOR.

#### HALDRUP DUST CART

- ANTI-STATIC.
- INTERCHANGEABLE PLASTIC BAG.
- LIGHTWEIGHT DESIGN.
- EASILY REMOVABLE.

## **COMPACT & STRONG**

4 WHEELS ALLOW TO MOVE THE EQUIPMENT FROM ONE SIDE TO ANOTHER EASILY.