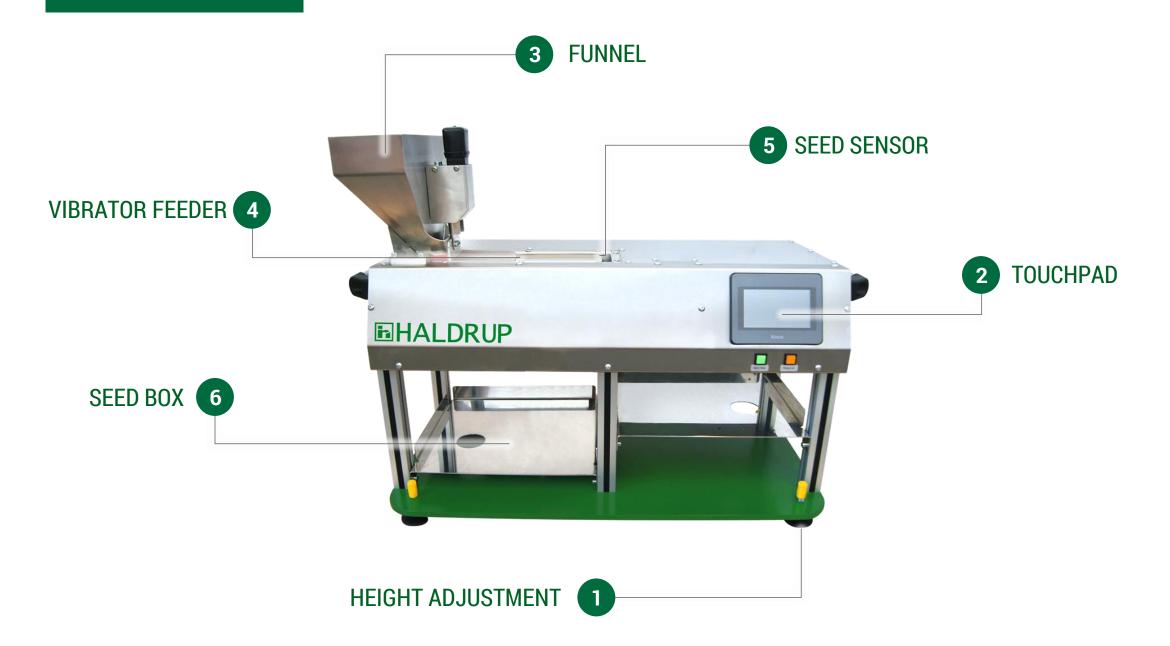

## LEVEL ADJUSTMENT SYSTEM WITH 4 SUPPORT POINTS ADJUST THE POSITION OF THE MACHINE TO ACHIEVE THE BEST RESULTS

#### HALDRUP TOUCHPAD

- SET NUMBER OF SEED.
- STEPLESS ADJUSMENT OF VIBRATOR FEEDER.
- START / STOP SWITCH.
- ERROR DISPLAY.

#### HALDRUP FILLING FUNNEL

- ANTI-STATIC.
- WITHOUT EDGES.
- FLOW CONTROL FLAP
- EASILY REMOVABLE.

## FEEDING TO THE LAST GRAIN

**VIBRATION FEEDER** STEPLESS SPEED ADJUSMENT

### HALDRUP SEED SENSOR

- INFRARRED SENSOR.
- 3 LIGHT BEAMS.
- FAST AND PRECISE.
- MAINTENANCE FREE.