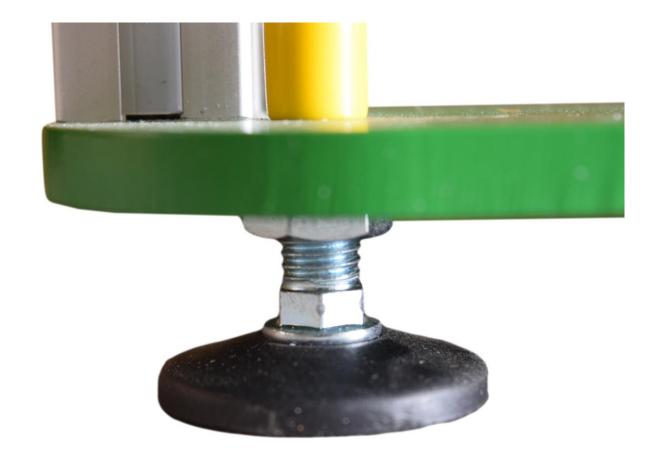

## LEVEL ADJUSTMENT SYSTEM WITH 4 SUPPORT POINTS ADJUST THE POSITION OF THE MACHINE TO ACHIEVE THE BEST RESULTS