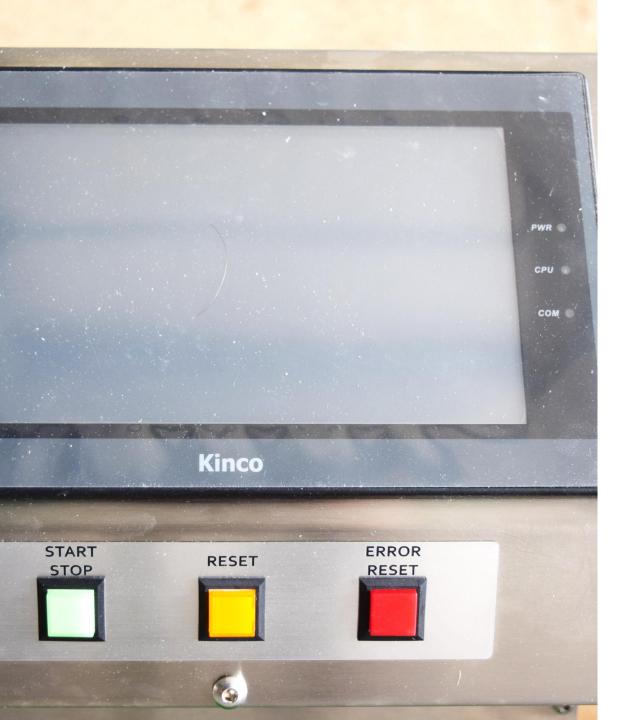

# ALL CONTROL AT YOUR FINGERTIPS

#### HALDRUP TOUCHPAD

- SET NUMBER OF SEED.
- STEPLESS ADJUSMENT OF VIBRATOR FEEDER.
- START / STOP SWITCH.
- ERROR DISPLAY.