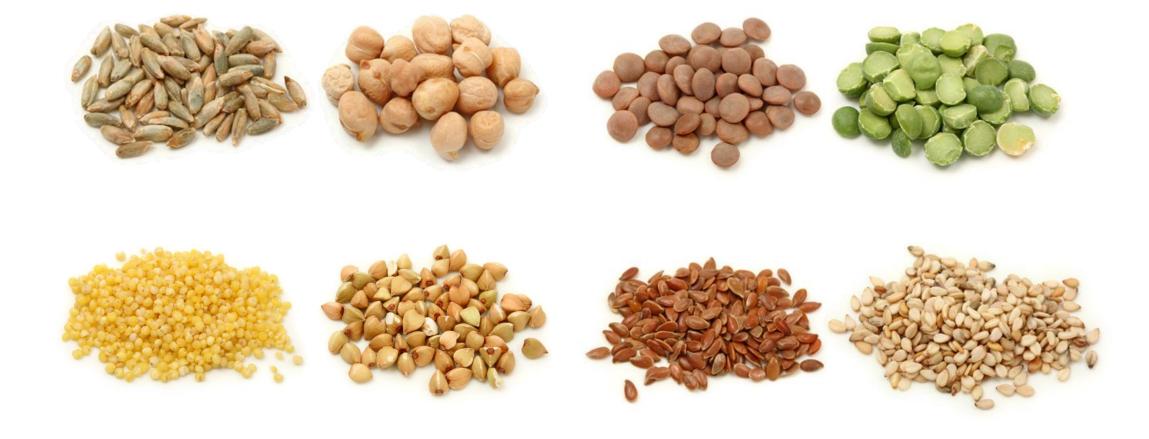

## PRECISION TO COUNT EXACTLY

GC-30

**Grain Counter** 







# PRECISION TO COUNT EXACTLY

#### HALDRUP GC-30 GRAIN COUNTER

MANY INDIVIDUAL ADJUSTMENT OPTIONS ENSURE THAT SMALL SEEDS, SUCH AS CANOLA, CAN BE COUNTED JUST AS WELL AS LARGE SEEDS, SUCH AS CORN.

THANKS TO ITS COUNTING SPEED OF UP TO 3000 GRAINS PER MINUTE, THE MACHINE WILL BE A GREAT SUPPORT DURING STOCKTAKING.

THE USER-FRIENDLY TOUCHSCREEN CAN BE USED TO SAVE MULTIPLE INDIVIDUAL RECIPES FOR EACH TYPE OF CROP.



## **CHOOSE YOUR CROP**

### HALDRUP GC-30



## EASY, FAST AND NECESSARY

## LEVEL ADJUSTMENT SYSTEM WITH 4 SUPPORT POINTS ADJUST THE POSITION OF THE MACHINE TO ACHIEVE THE BEST RESULTS





# ALL CONTROL AT YOUR FINGERTIPS

#### HALDRUP TOUCHPAD

- SET NUMBER OF SEED.
- STEPLESS ADJUSMENT OF VIBRATOR FEEDER.
- START / STOP SWITCH.
- ERROR DISPLAY.



# MADE TO AVOID CONTAMINATION

#### HALDRUP FILLING FUNNEL

- ANTI-STATIC.
- WITHOUT EDGES.
- FLOW CONTROL FLAP
- EASILY REMOVABLE.





## FEEDING TO THE LAST GRAIN

**VIBRATION FEEDER** STEPLESS SPEED ADJUSMENT



# THE BEST PERFORMANCE

### HALDRUP SEED SENSOR

- INFRARRED SENSOR.
- 3 LIGHT BEAMS.
- FAST AND PRECISE.
- MAINTENANCE FREE.



## SUPER COMPACT

#### HALDRUP GC-30 DIMENSIONS

**HEIGHT**: 22 in. / 56 cm.



LENGTH: 27.5 in. / 70 cm.





## HALDRUP USA CORP.

### 425 IND