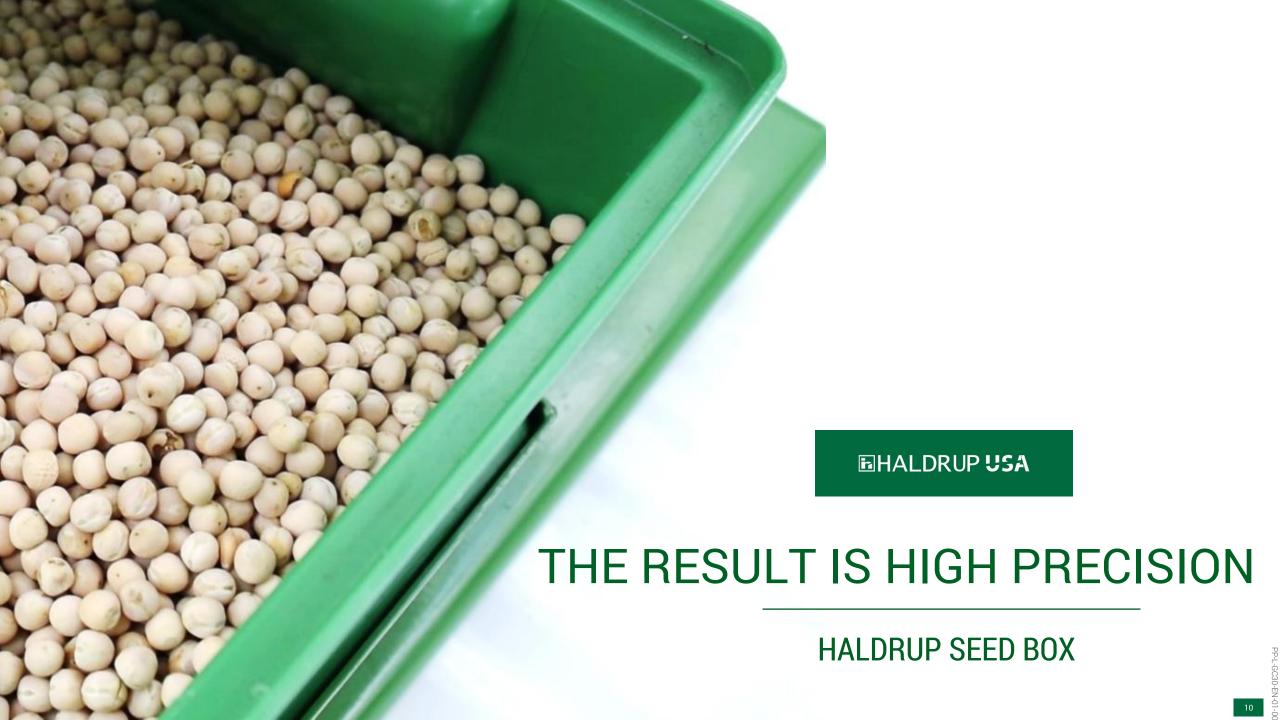

# MADE TO AVOID CONTAMINATION

#### HALDRUP FILLING FUNNEL

- ANTI-STATIC.
- WITHOUT EDGES.
- FLOW CONTROL FLAP
- EASILY REMOVABLE.