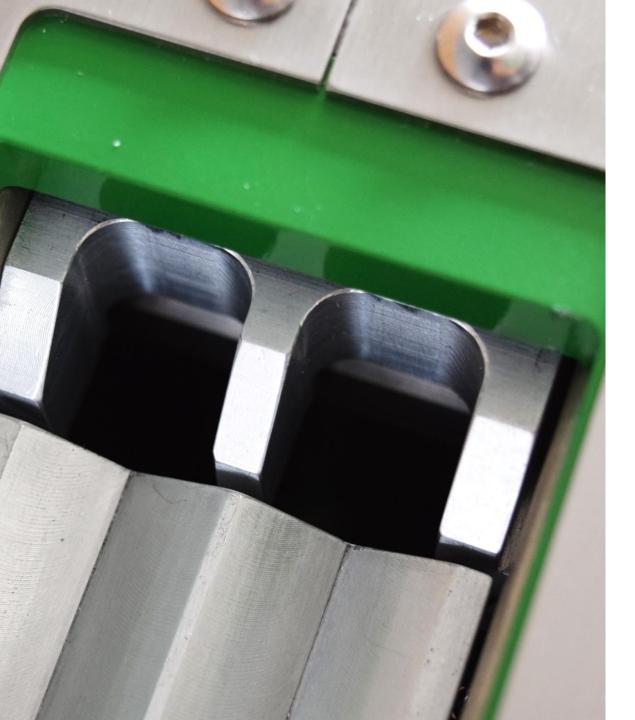

# THE BEST PERFORMANCE

### HALDRUP SEED SENSOR

- INFRARRED SENSOR.
- 3 LIGHT BEAMS.
- FAST AND PRECISE.
- MAINTENANCE FREE.