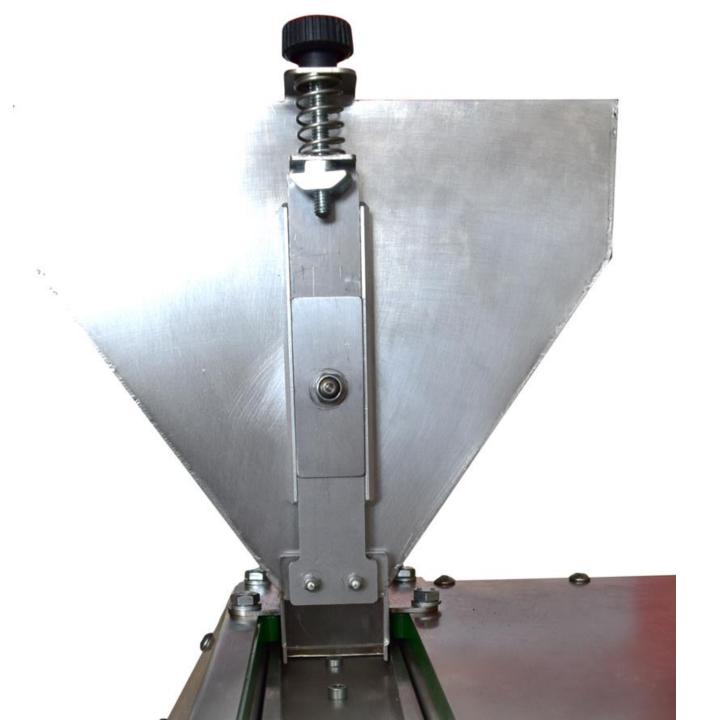

# MADE TO AVOID CONTAMINATION

#### HALDRUP FILLING FUNNEL

- ANTI-STATIC.
- WITHOUT EDGES.
- FLOW CONTROL FLAP
- EASILY REMOVABLE.