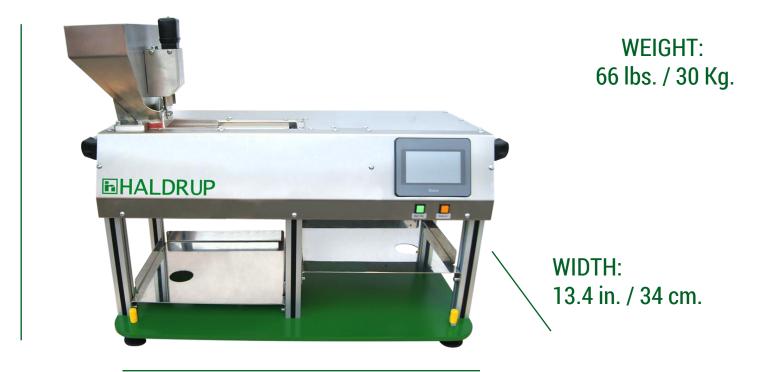

## SUPER COMPACT

#### HALDRUP GC-30 DIMENSIONS

**HEIGHT**: 22 in. / 56 cm.

LENGTH: 27.5 in. / 70 cm.