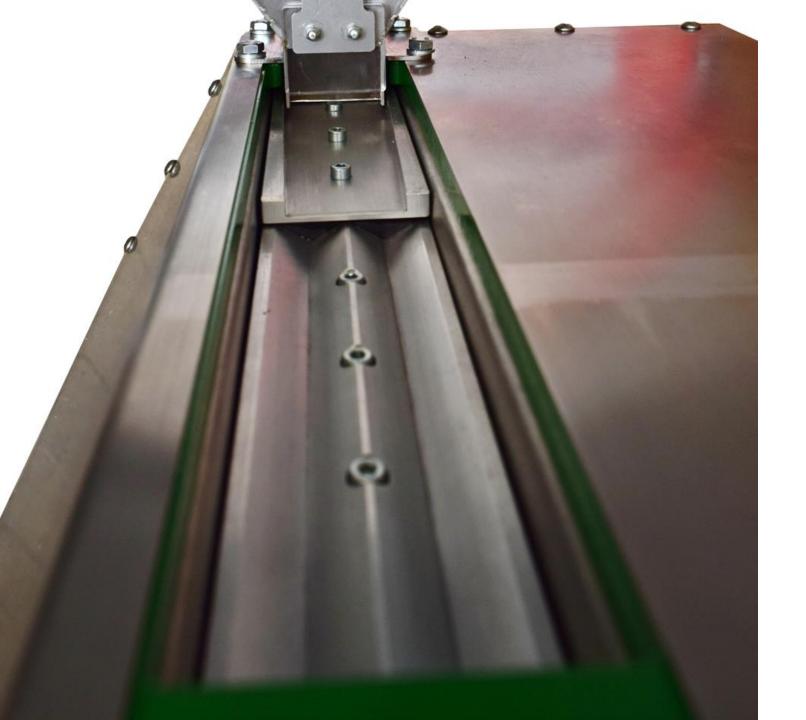

MALL SEEDS, SUCH AS CANOLA, CAN BE COUNTED JUST AS WELL AS LARGE SEEDS, SUCH AS CORN.

THANKS TO ITS COUNTING SPEED OF UP TO 3000 GRAINS PER MINUTE, THE MACHINE WILL BE A GREAT SUPPORT DURING STOCKTAKING.

THE USER-FRIENDLY TOUCHSCREEN CAN BE USED TO SAVE MULTIPLE INDIVIDUAL RECIPES FOR EACH TYPE OF CROP.



## **CHOOSE YOUR CROP**

### HALDRUP GC-30



## EASY, FAST AND NECESSARY

## LEVEL ADJUSTMENT SYSTEM WITH 4 SUPPORT POINTS ADJUST THE POSITION OF THE MACHINE TO ACHIEVE THE BEST RESULTS





# ALL CONTROL AT YOUR FINGERTIPS

#### HALDRUP TOUCHPAD

- SET NUMBER OF SEED.
- STEPLESS ADJUSMENT OF VIBRATOR FEEDER.
- START / STOP SWITCH.
- ERROR DISPLAY.



# MADE TO AVOID CONTAMINATION

#### HALDRUP FILLING FUNNEL

- ANTI-STATIC.
- WITHOUT EDGES.
- FLOW CONTROL FLAP
- EASILY REMOVABLE.





## FEEDING TO THE LAST GRAIN

**VIBRATION FEEDER** STEPLESS SPEED ADJUSMENT



# THE BEST PERFORMANCE

### HALDRUP SEED SENSOR

- INFRARRED SENSOR.
- 3 LIGHT BEAMS.
- FAST AND PRECISE.
- MAINTENANCE FREE.



## SUPER COMPACT

#### HALDRUP GC-30 DIMENSIONS

**HEIGHT**: 22 in. / 56 cm.



LENGTH: 27.5 in. / 70 cm.





## HALDRUP USA CORP.

### 425 INDUSTRIAL PARKWAY OSSIAN, IN 46777 USA

+1 (844) 694 - 6205

Info.usa@haldrup.net

www.haldrup.net