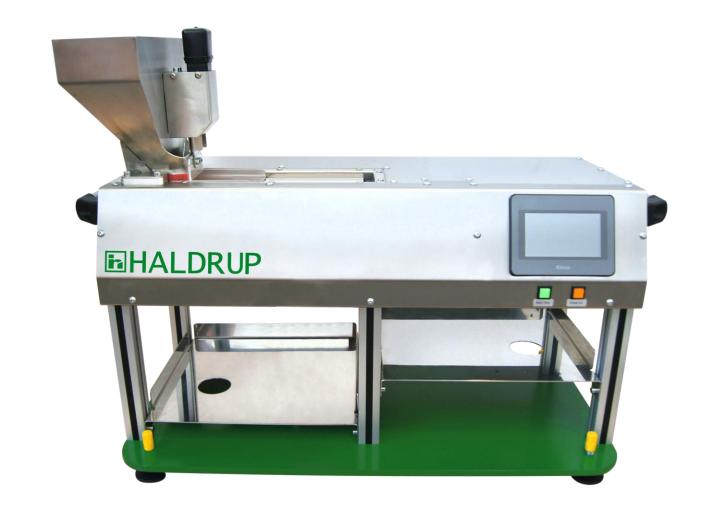

#### HALDRUP GC-30 GRAIN COUNTER

MANY INDIVIDUAL ADJUSTMENT OPTIONS ENSURE THAT SMALL SEEDS, SUCH AS CANOLA, CAN BE COUNTED JUST AS WELL AS LARGE SEEDS, SUCH AS CORN.

THANKS TO ITS COUNTING SPEED OF UP TO 3000 GRAINS PER MINUTE, THE MACHINE WILL BE A GREAT SUPPORT DURING STOCKTAKING.

### HALDRUP GC-30

## LEVEL ADJUSTMENT SYSTEM WITH 4 SUPPORT POINTS ADJUST THE POSITION OF THE MACHINE TO ACHIEVE THE BEST RESULTS

#### HALDRUP TOUCHPAD

- SET NUMBER OF SEED.
- STEPLESS ADJUSMENT OF VIBRATOR FEEDER.
- START / STOP SWITCH.
- ERROR DISPLAY.

#### HALDRUP FILLING FUNNEL

- ANTI-STATIC.
- WITHOUT EDGES.
- FLOW CONTROL FLAP
- EASILY REMOVABLE.

### HALDRUP SEED SENSOR

- INFRARRED SENSOR.
- 3 LIGHT BEAMS.
- FAST AND PRECISE.
- MAINTENANCE FREE.

#### HALDRUP GC-30 DIMENSIONS

**HEIGHT**: 22 in. / 56 cm.

LENGTH: 27.5 in. / 70 cm.