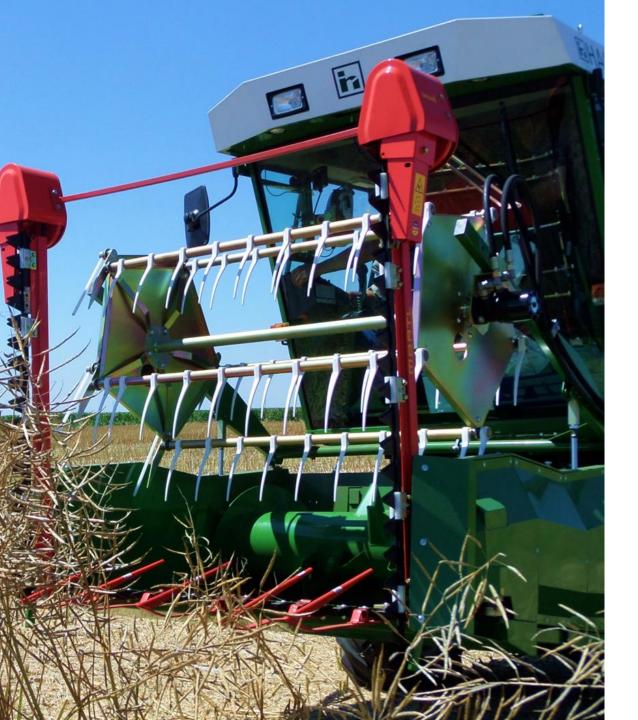

#### HALDRUP CUTTING TABLE

ONE OF THE MOST IMPORTANT FEATURES IS THE AIR INJECTION SYSTEM ON THE LEFT AND RIGHT SIDE OF THE HEAD, ALONG THE CUTTER BAR AND ALSO AT THE JUNCTION WITH THE FEEDERHOUSE. THIS ALLOWS CONTINUOUSLY CLEAN BETWEEN PLOTS AVOIDING SEED CONTAMINATION.

ON THE OTHER HAND, ITS OPERATION IS CONTROLLED FROM THE CABIN AS WELL AS MOST OF THE SETTINGS.

NUMEROUS OPTIONS ARE AVAILABLE SUCH AS VERTICAL CUTTER KNIVES, CUTTING TABLE EXTENSION, REEL DEPTH ADJUSTMENT, CONVEYOR BELT, FLOATING SYSTEM, BRUSHES, ETC.