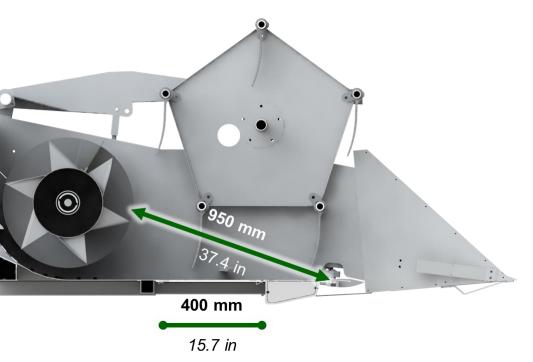

### HALDRUP CUTTING TABLE EXTENSION

- MAINLY FOR CANOLA.
- EXTENSION LENGTH: 15.7 IN (400 MM).
- STEEL WITH POWDER COATING.
- QUICK ASSEMBLY AND DISASSEMBLY.