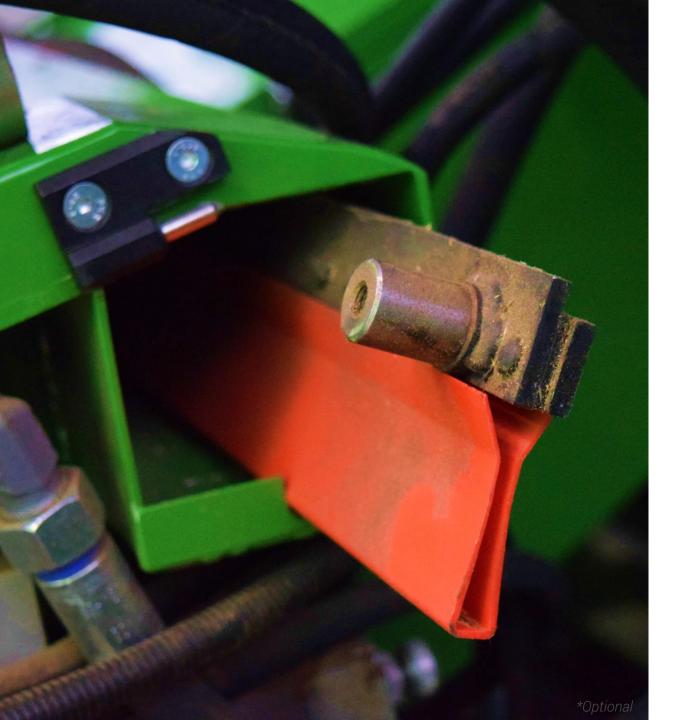

### \*HALDRUP CROP DIVIDER

- POWDER-COATED STEEL.
- \*LONG OR SHORT VERSION.
- EASILY REMOVABLE.