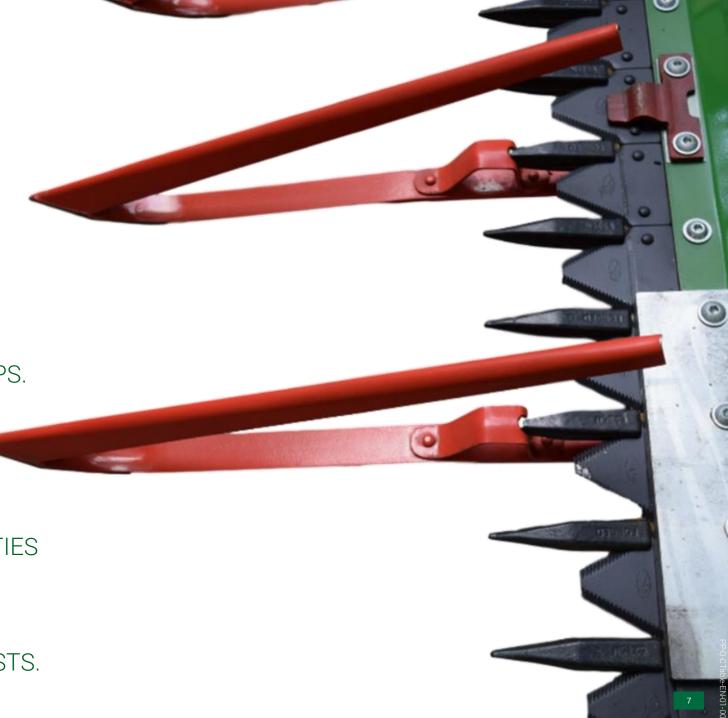

## EVEN IN THE MOST DIFFICULT CONDITIONS

#### HALDRUP CROP LIFTER

SUITABLE FOR WORK IN DIFFERENT CROPS.

ATTACHED WITHOUT TOOLS.

EXCELLENT GLIDING AND LIFTING QUALITIES REDUCE LOSSES.

HARD WEARING, LOW REPLACEMENT COSTS.