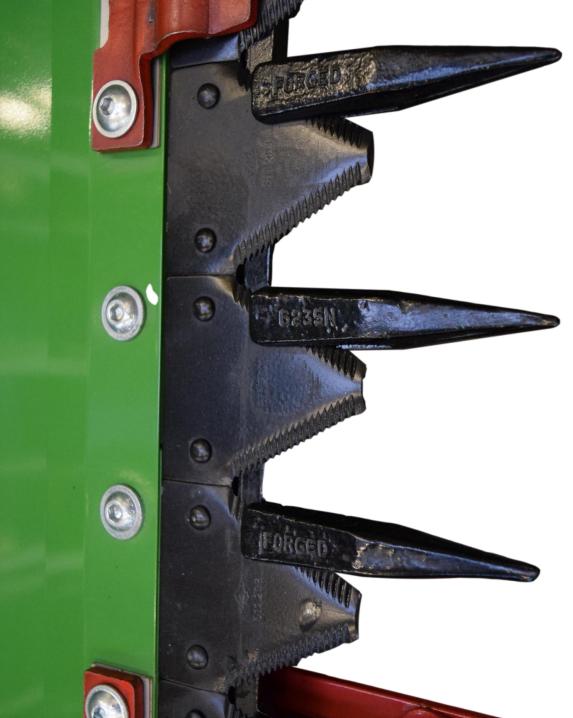

### HIGH PRECISION IN CUTTING

### HALDRUP CUTTER BAR

- HYDRAULIC DRIVEN.
- CUTTING HEIGHT: FROM 1 IN. (25 MM).
- \*SPEED ADJUSTMENT.

### HALDRUP SPARE CUTTER KNIFE

- COST FREE.
- INSERTS INTO THE FRAME OF THE CUTTING TABLE.
- PROTECTION COVER.
- EASY TO REPLACE.