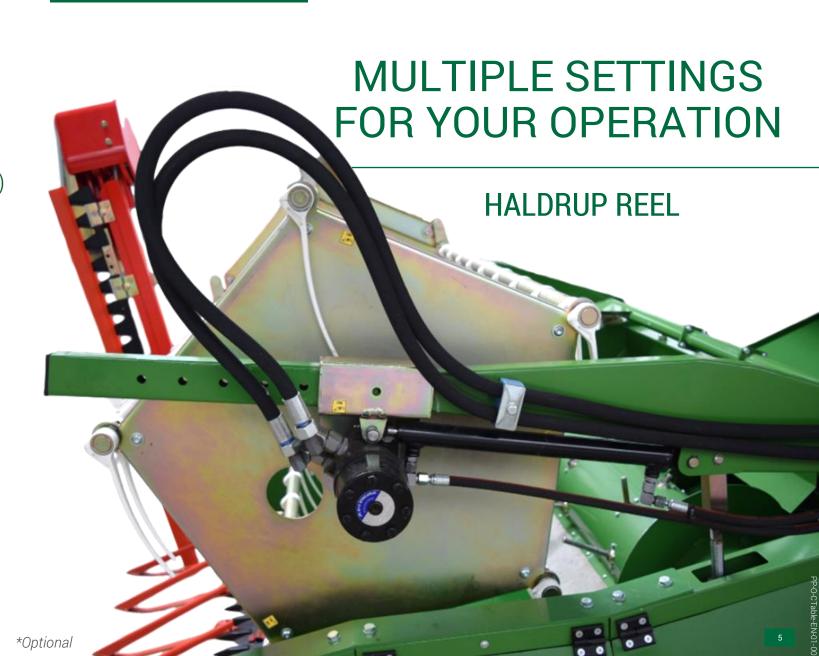

# CLEAN UP TO THE LAST SEED

#### HALDRUP INLET AIR

- HIGH PRESSURE AIR BLOWER INPUT.
- 3 SPECIFIC POINTS:
  - ALONG THE CUTTING BAR.
  - LEFT AND RIGHT SIDE OF THE INLET AUGER.
  - CUTTING TABLE-FEEDERHOUSE JUNCTION.
- AIR REGULATOR ON THE LEFT AND RIGHT SIDE OF THE INLET AUGER.
- \*CONTROLLED BY HARVEST MANAGER.