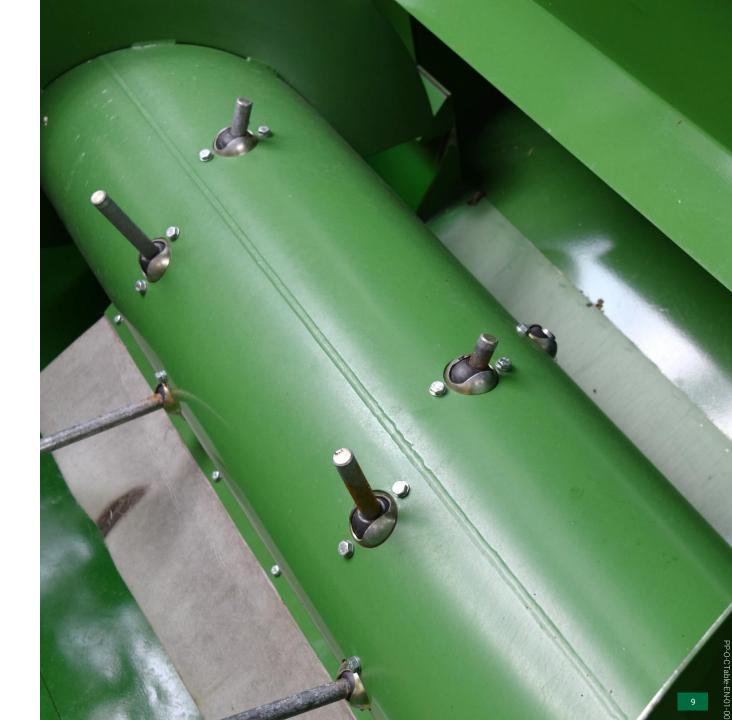

#### HALDRUP INLET AIR

- HIGH PRESSURE AIR BLOWER INPUT.
- 3 SPECIFIC POINTS:
  - ALONG THE CUTTING BAR.
  - LEFT AND RIGHT SIDE OF THE INLET AUGER.
  - CUTTING TABLE-FEEDERHOUSE JUNCTION.
- AIR REGULATOR ON THE LEFT AND RIGHT SIDE OF THE INLET AUGER.
- \*CONTROLLED BY HARVEST MANAGER.

#### HALDRUP CUTTING TABLE

ONE OF THE MOST IMPORTANT FEATURES IS THE AIR INJECTION SYSTEM ON THE LEFT AND RIGHT SIDE OF THE HEAD, ALONG THE CUTTER BAR AND ALSO AT THE JUNCTION WITH THE FEEDERHOUSE. THIS ALLOWS CONTINUOUSLY CLEAN BETWEEN PLOTS AVOIDING SEED CONTAMINATION.