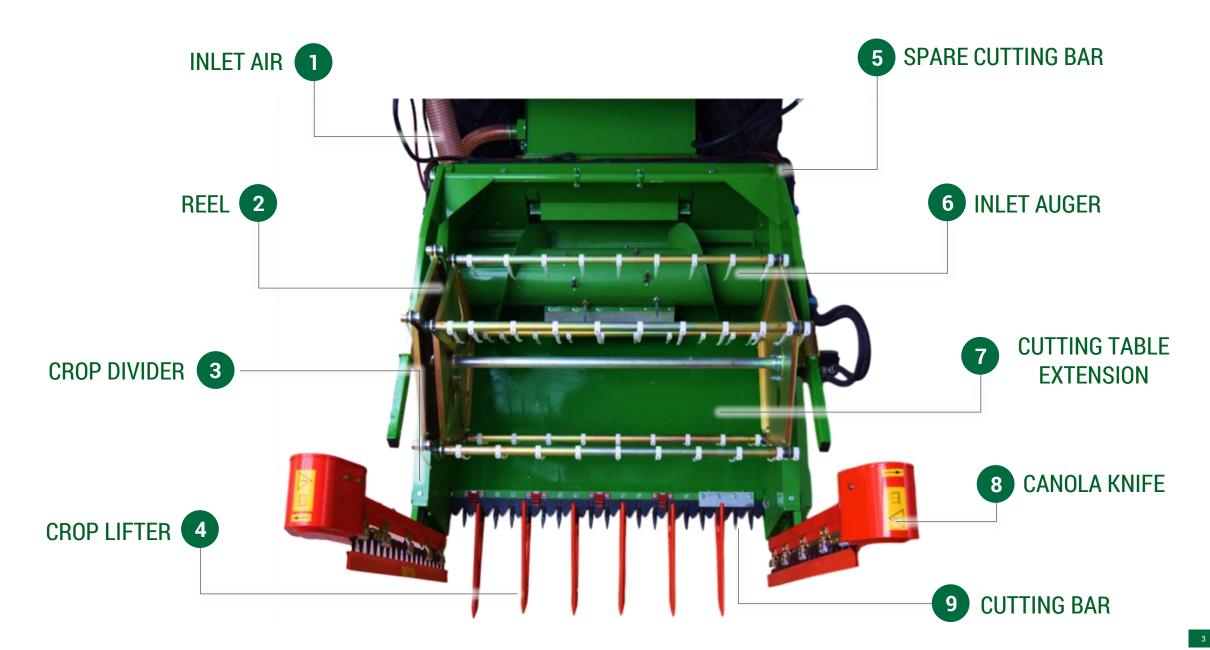

#### HALDRUP INLET AIR

- HIGH PRESSURE AIR BLOWER INPUT.
- 3 SPECIFIC POINTS:
  - ALONG THE CUTTING BAR.
  - LEFT AND RIGHT SIDE OF THE INLET AUGER.
  - CUTTING TABLE-FEEDERHOUSE JUNCTION.
- AIR REGULATOR ON THE LEFT AND RIGHT SIDE OF THE INLET AUGER.
- \*CONTROLLED BY HARVEST MANAGER.

### \*HALDRUP CROP DIVIDER

- POWDER-COATED STEEL.
- \*LONG OR SHORT VERSION.
- EASILY REMOVABLE.

#### HALDRUP CROP LIFTER

SUITABLE FOR WORK IN DIFFERENT CROPS.

ATTACHED WITHOUT TOOLS.

EXCELLENT GLIDING AND LIFTING QUALITIES REDUCE LOSSES.

HARD WEARING, LOW REPLACEMENT COSTS.

### HALDRUP SPARE CUTTER KNIFE

- COST FREE.
- INSERTS INTO THE FRAME OF THE CUTTING TABLE.
- PROTECTION COVER.
- EASY TO REPLACE.

### HALDRUP INLET AUGER

- RETRACTILE / FIXED FINGERS.
- REVERSE MODE.
- HEIGHT ADJUSTMENT.
- POWDER COATED STEEL.

### HALDRUP CUTTING TABLE EXTENSION

- MAINLY FOR CANOLA.
- EXTENSION LENGTH: 15.7 IN (400 MM).
- STEEL WITH POWDER COATING.
- QUICK ASSEMBLY AND DISASSEMBLY.

### HALDRUP CANOLA KNIFE

- \* LEFT / RIGHT / LEFT AND RIGHT.
- ELECTRIC DRIVE.
- POWERFUL SPECIAL DOUBLE KNIFE SYSTEM.
- CUTTING HEIGHT: 53.1 IN (135 CM).

### HALDRUP CUTTER BAR

- HYDRAULIC DRIVEN.
- CUTTING HEIGHT: FROM 1 IN. (25 MM).
- \*SPEED ADJUSTMENT.