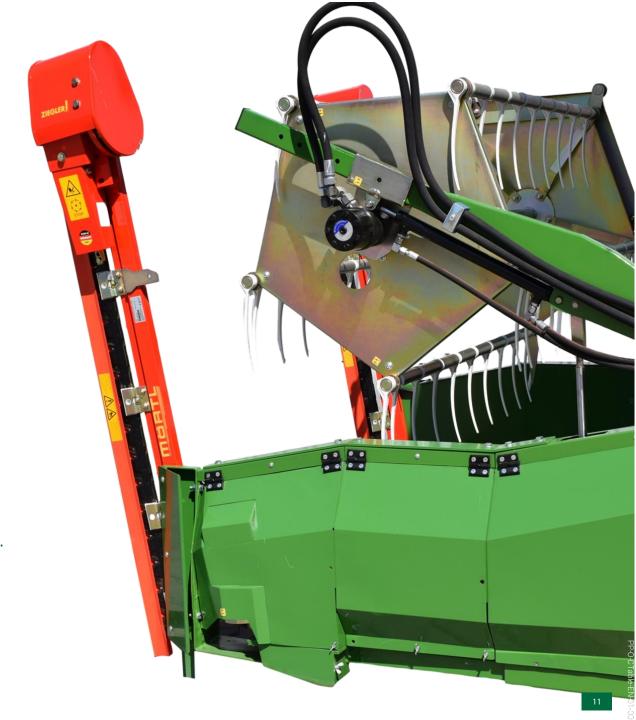

### HALDRUP CANOLA KNIFE

- \* LEFT / RIGHT / LEFT AND RIGHT.
- ELECTRIC DRIVE.
- POWERFUL SPECIAL DOUBLE KNIFE SYSTEM.
- CUTTING HEIGHT: 53.1 IN (135 CM).

#### HALDRUP CROP LIFTER

SUITABLE FOR WORK IN DIFFERENT CROPS.

ATTACHED WITHOUT TOOLS.

EXCELLENT GLIDING AND LIFTING QUALITIES REDUCE LOSSES.

HARD WEARING, LOW REPLACEMENT COSTS.