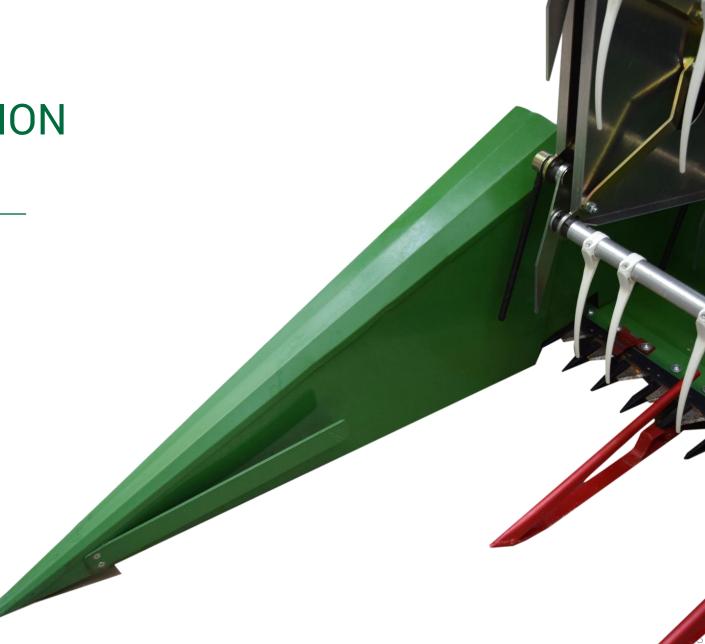

### \*HALDRUP CROP DIVIDER

- POWDER-COATED STEEL.
- \*LONG OR SHORT VERSION.
- EASILY REMOVABLE.

## EVEN IN THE MOST DIFFICULT CONDITIONS