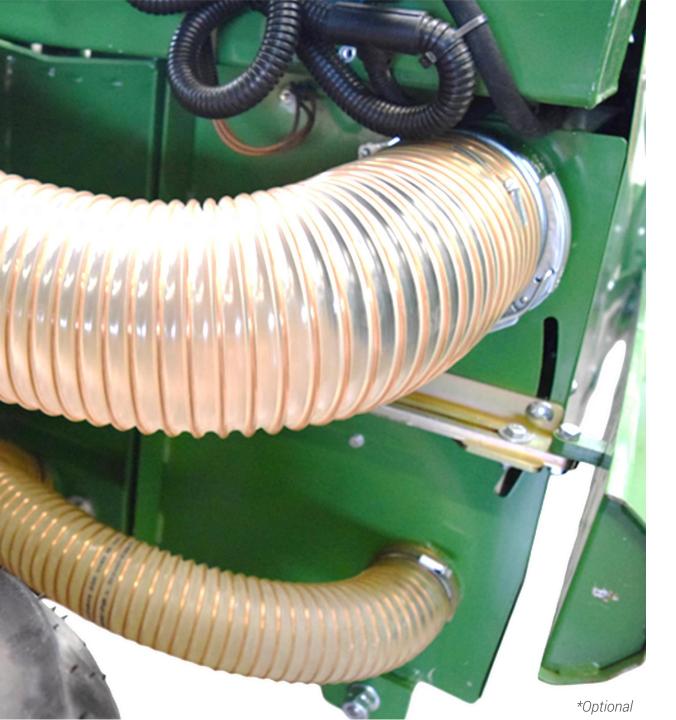

#### HALDRUP INLET AIR

- HIGH PRESSURE AIR BLOWER INPUT.
- 3 SPECIFIC POINTS:
  - ALONG THE CUTTING BAR.
  - LEFT AND RIGHT SIDE OF THE INLET AUGER.
  - CUTTING TABLE-FEEDERHOUSE JUNCTION.
- AIR REGULATOR ON THE LEFT AND RIGHT SIDE OF THE INLET AUGER.
- \*CONTROLLED BY HARVEST MANAGER.