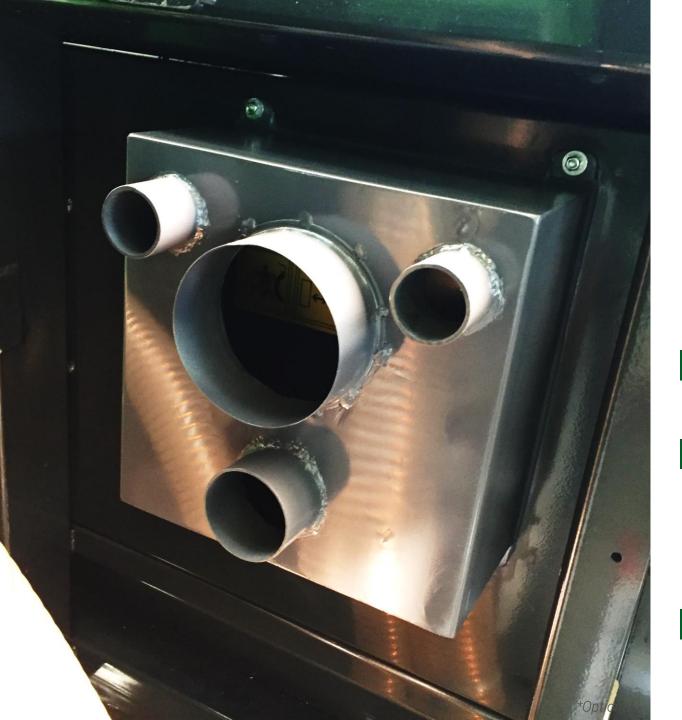

## CLEAN UP TO THE LAST SEED

**INLET AIR** 

HIGH PRESSURE AIR BLOWER INPUT.

2 SPECIFIC POINTS:

- LEFT AND RIGHT SIDE OF THE INLET AUGER.- HEADER-FEEDERHOUSE JUNCTION.