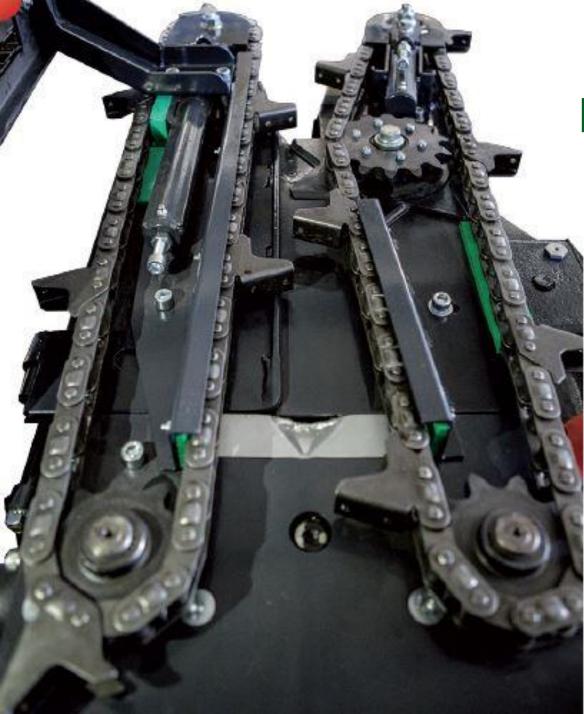

#### HORIZONZAL CHAINS

#### UNIFORM FEEDING.

INTEGRATED TENSION ADJUSTMENT SYSTEM

DISC WITH CUTTING BLADES INTEGRATED INTO THE UNIT.

\*VARIABLE SPEED CONTROL.

#### **\*VERTICAL CHAIN**

HIGH PERFORMANCE IN SUNFLOWER CROPS WITH FALLEN HEADS.

h

n

TRANSMISSION INTEGRATED TO THE HORIZONTAL CHAINS.