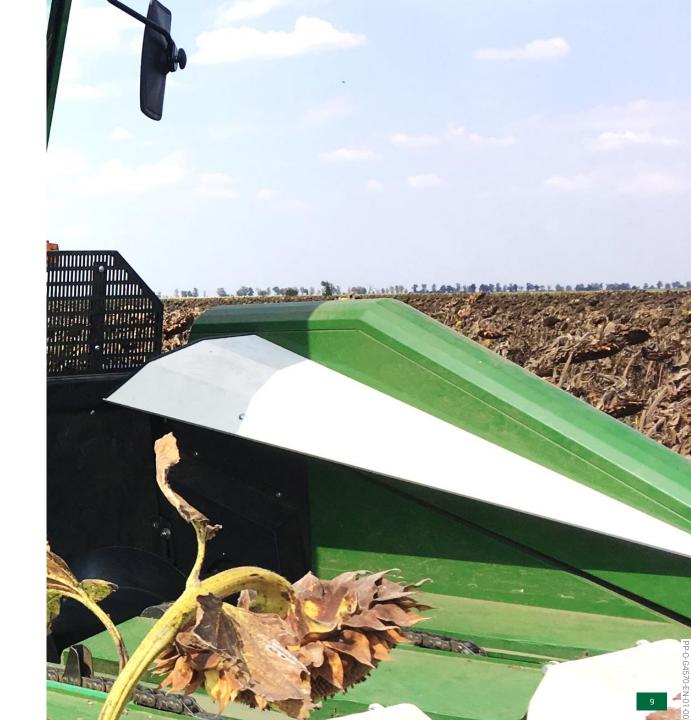

#### Sunflower head

#### **ROW DIVIDER**

- REINFORCED, LIGHT AND RESISTANT PLASTIC.
- EDGELESS SURFACE FOR EFFICIENT MATERIAL FLOW.
- QUICK OPENING SYSTEM FOR ROW UNIT MAINTENANCE.

\*CENTRAL DIVIDER FOR SPLIT VERSION

#### DEFLECTORS

n

DEFLECTORS HELP KEEP PLANTS ON THE CORRECT FEED LINE EVEN IN DIFFICULT SITUATIONS.