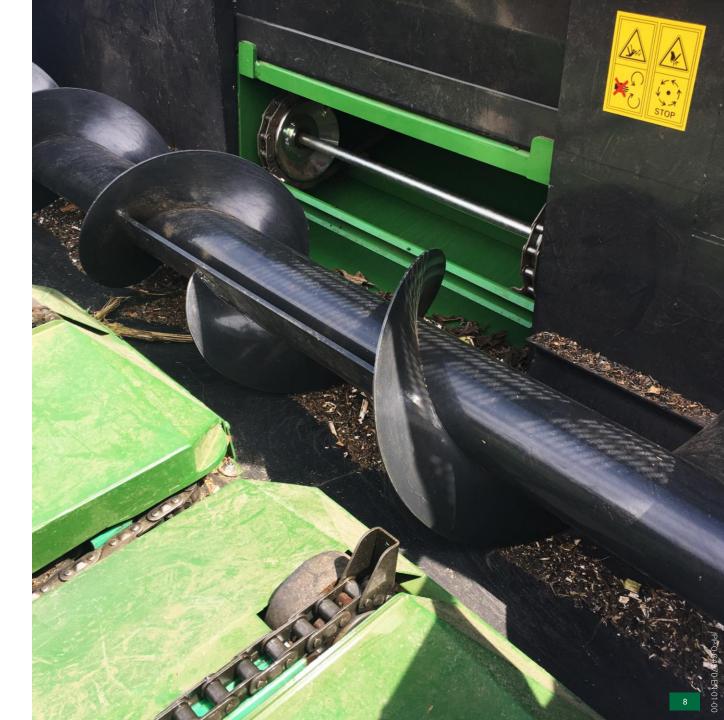

#### **INLET AUGER**

CENTRAL RUBBER BARS TO PUSH THE MATERIAL TOWARDS THE FEEDER.

HYDRAULIC DRIVE.