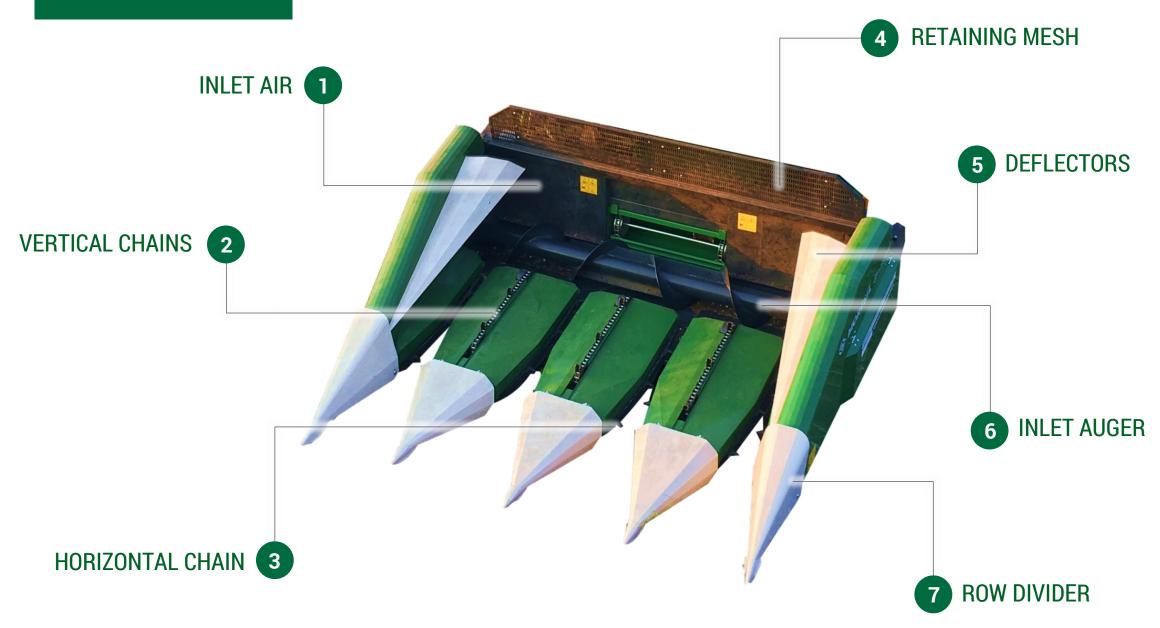

## CLEAN UP TO THE LAST SEED

**INLET AIR** 

HIGH PRESSURE AIR BLOWER INPUT.

2 SPECIFIC POINTS:

- LEFT AND RIGHT SIDE OF THE INLET AUGER.- HEADER-FEEDERHOUSE JUNCTION.

#### HORIZONZAL CHAINS

#### UNIFORM FEEDING.

INTEGRATED TENSION ADJUSTMENT SYSTEM

DISC WITH CUTTING BLADES INTEGRATED INTO THE UNIT.

\*VARIABLE SPEED CONTROL.

#### **\*VERTICAL CHAIN**

HIGH PERFORMANCE IN SUNFLOWER CROPS WITH FALLEN HEADS.

h

n

TRANSMISSION INTEGRATED TO THE HORIZONTAL CHAINS.

#### **ROW DIVIDER**

- REINFORCED, LIGHT AND RESISTANT PLASTIC.
- EDGELESS SURFACE FOR EFFICIENT MATERIAL FLOW.
- QUICK OPENING SYSTEM FOR ROW UNIT MAINTENANCE.

\*CENTRAL DIVIDER FOR SPLIT VERSION

#### **INLET AUGER**

CENTRAL RUBBER BARS TO PUSH THE MATERIAL TOWARDS THE FEEDER.

HYDRAULIC DRIVE.

#### DEFLECTORS

n

DEFLECTORS HELP KEEP PLANTS ON THE CORRECT FEED LINE EVEN IN DIFFICULT SITUATIONS.