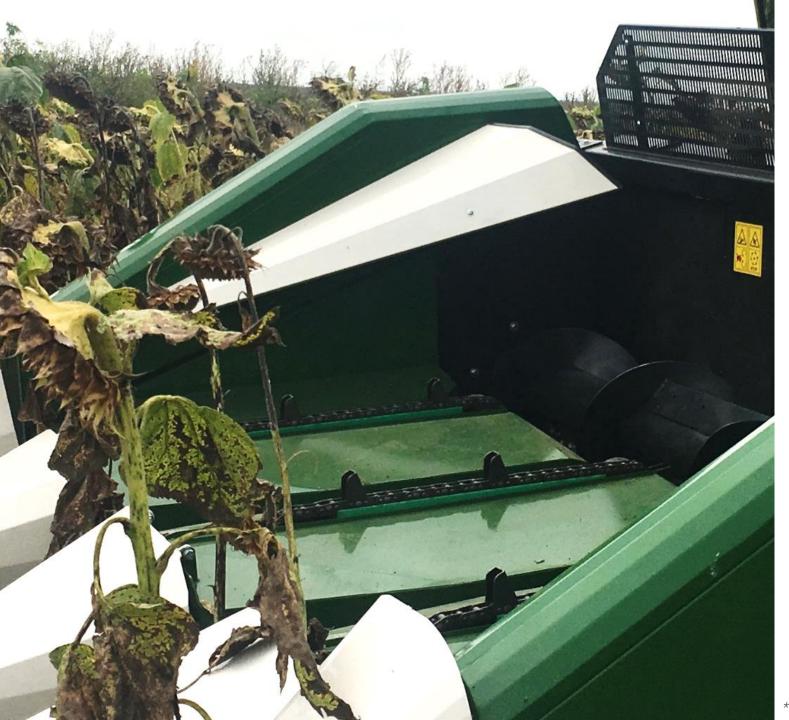

FEEDING CHAINS LOCATED AT THE TOP OF THE TRAY INTRODUCE THE PLANTS THAT ARE LYING DOWN ON THE GROUND, UNIFORMLY, AVOIDING THE ACCUMULATION OF STRAW.

EXCELLENCE IN SUNFLOWER!

## CLEAN UP TO THE LAST SEED

**INLET AIR** 

HIGH PRESSURE AIR BLOWER INPUT.

2 SPECIFIC POINTS:

- LEFT AND RIGHT SIDE OF THE INLET AUGER.- HEADER-FEEDERHOUSE JUNCTION.