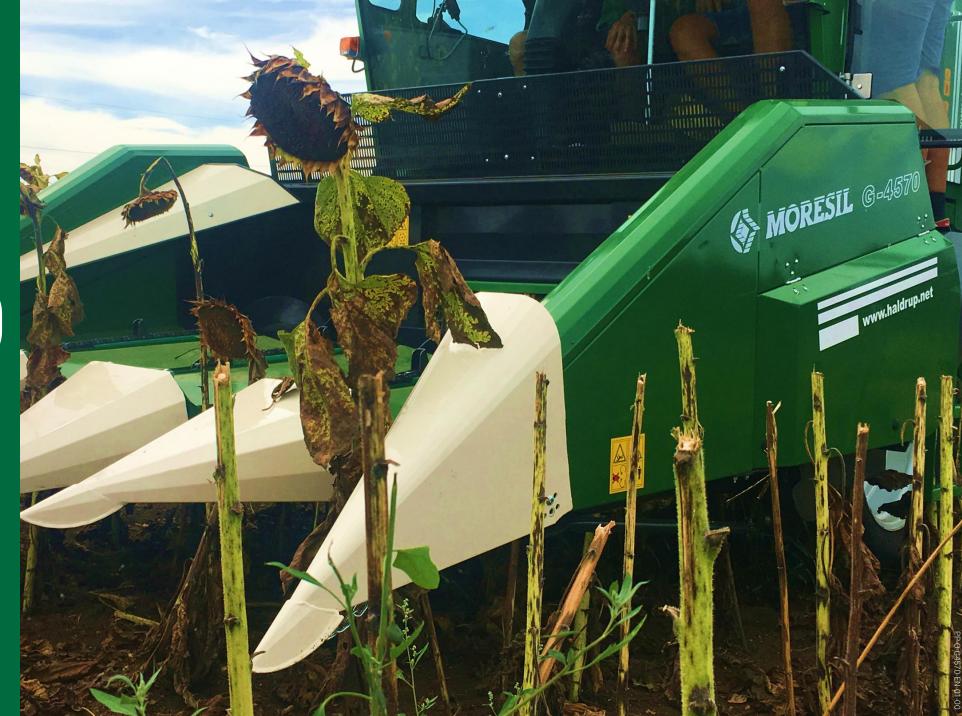

#### MORESIL SUNFLOWER HEADER

THANKS TO THE GATHERING CHAINS, MODEL G4570 ALLOWS TO HARVEST SUNFLOWER IN THE MOST DEMANDING CONDITIONS.

THE CUTTING SYSTEM IS DONE BY A KNIFE SECTIONS STAR THAT CUTS ON ANOTHER KNIFE SECTION IN THE BACK OF THE FEEDING SET AND VERY CLOSE TO THE INLET AUGER.

FEEDING CHAINS LOCATED AT THE TOP OF THE TRAY INTRODUCE THE PLANTS THAT ARE LYING DOWN ON THE GROUND, UNIFORMLY, AVOIDING THE ACCUMULATION OF STRAW.

EXCELLENCE IN SUNFLOWER!

#### **ROW DIVIDER**

- REINFORCED, LIGHT AND RESISTANT PLASTIC.
- EDGELESS SURFACE FOR EFFICIENT MATERIAL FLOW.
- QUICK OPENING SYSTEM FOR ROW UNIT MAINTENANCE.

\*CENTRAL DIVIDER FOR SPLIT VERSION