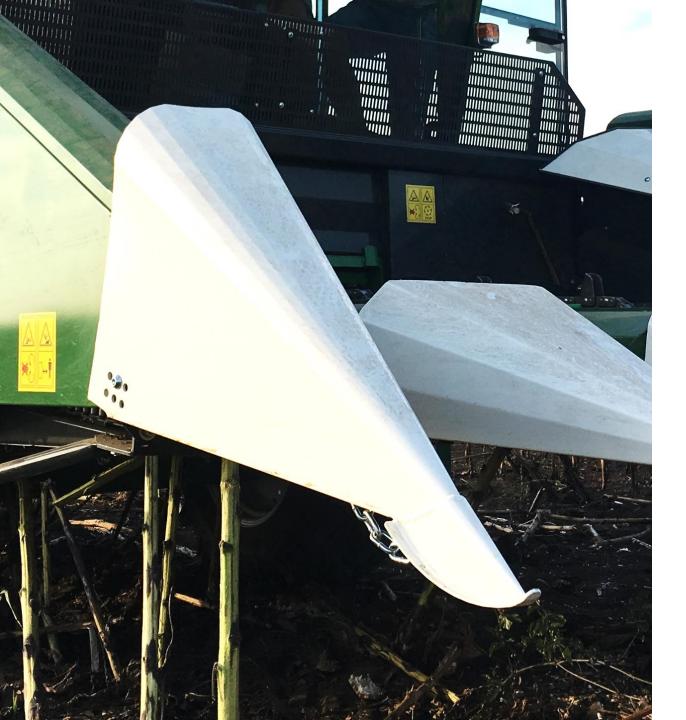

#### **ROW DIVIDER**

- REINFORCED, LIGHT AND RESISTANT PLASTIC.
- EDGELESS SURFACE FOR EFFICIENT MATERIAL FLOW.
- QUICK OPENING SYSTEM FOR ROW UNIT MAINTENANCE.

\*CENTRAL DIVIDER FOR SPLIT VERSION