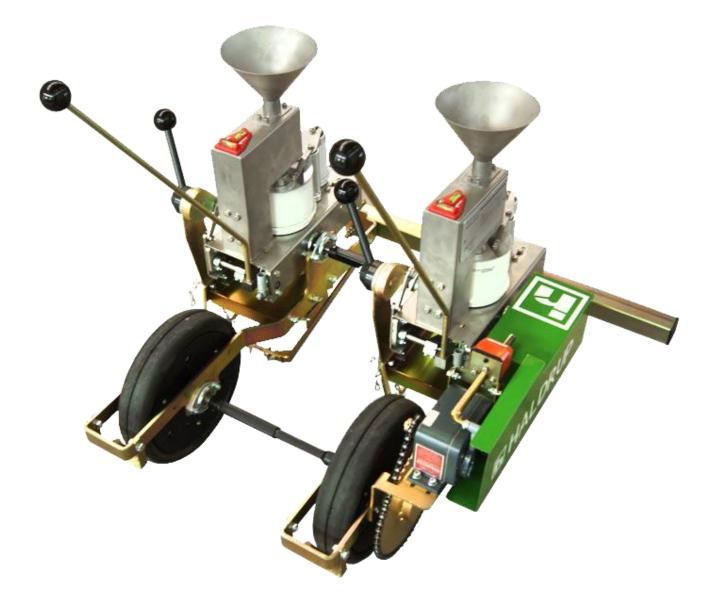

# MSN-20

**Double Row Seeder** 

### HALDRUP MSN-20 DOUBLE ROW SEEDER

SMALL SEEDER, IDEAL FOR WORK IN GREENHOUSES OR NURSERIES WHERE THE CONTROL OF PURITY AND TIME ARE TWO VERY IMPORTANT FACTORS.

THIS MACHINE CAN BE EASILY ADAPTED TO A ROTARY CULTIVATOR TO MAKE THE OPERATION MORE AGILE AND EFFICIENT.

A BELT CONE DISTRIBUTOR ALLOWS TO DISTRIBUTE EVEN THE LAST SEEDS WITH THE HIGHEST PRECISION. IDEAL FOR WORKING IN GREENHOUSES!