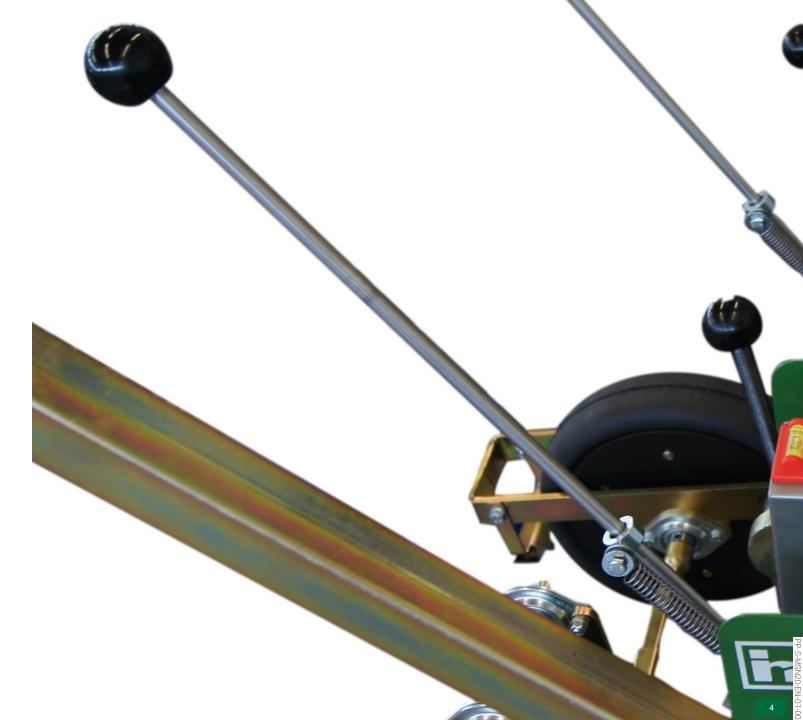

### HALDRUP FUNNEL LIFTER

WITH A LEVER MECHANISM, THE FUNNEL LIFTER IS LOCATED ON THE PUSH HANDLE OF THE MACHINE, ALLOWING THE USER TO MOVE THE FUNNEL TO LOAD THE BELT CONE DISTRIBUTOR WITH SEEDS.

### THE PERFECT EMPTYING

### HALDRUP FUNNEL

THE FUNNEL IS MADE OF ANTISTATIC MATERIAL, WHICH ALLOWS ALL THE SEED TO BE DUMPED IN THE BELT CONE DISTRIBUTOR AND AVOID CONTAMINATION OF PLOTS.

THE MOVEMENT OF THE FUNNEL IS CONTROLLED REMOTELY BY THE FUNNEL LIFTER, BEING VERY COMFORTABLE FOR THE USER.