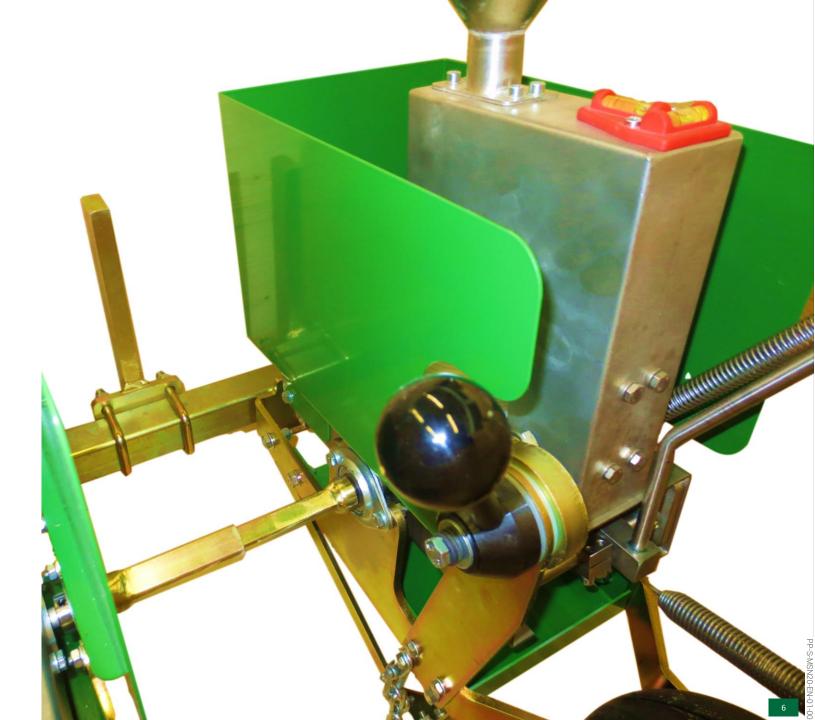

### HALDRUP FUNNEL LIFTER

WITH A LEVER MECHANISM, THE FUNNEL LIFTER IS LOCATED ON THE PUSH HANDLE OF THE MACHINE, ALLOWING THE USER TO MOVE THE FUNNEL TO LOAD THE BELT CONE DISTRIBUTOR WITH SEEDS.

### HALDRUP FUNNEL

THE FUNNEL IS MADE OF ANTISTATIC MATERIAL, WHICH ALLOWS ALL THE SEED TO BE DUMPED IN THE BELT CONE DISTRIBUTOR AND AVOID CONTAMINATION OF PLOTS.

THE MOVEMENT OF THE FUNNEL IS CONTROLLED REMOTELY BY THE FUNNEL LIFTER, BEING VERY COMFORTABLE FOR THE USER.

### HALDRUP SLOPE EQUALIZER

THE SLOPE EQUALIZER ALLOWS WORKING WITH THE SAME PRECISION ON UNEVEN TERRAIN SINCE THE USER CAN ADJUST THE POSITION OF THE BELT CONE DISTRIBUTOR FOLLOWING THE PERPENDICULAR LINE TO THE GROUND.