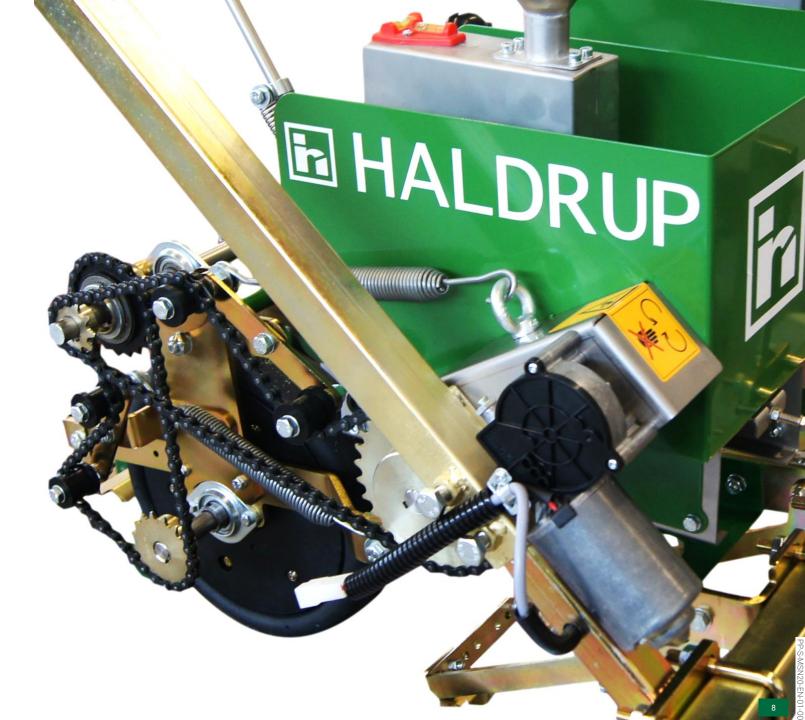

### HALDRUP GEARBOX

THE GEARBOX ALLOWS STEPLESS ADJUSTMENT OF THE LENGTH OF THE PLOT FROM 1.6 TO 82 FT. (0.5 TO 25 METERS) LONG WITHOUT CHANGING ANY COMPONENT OF THE MACHINE.

THE GEARBOX HAS A ELECTRIC ENGINE WHERE THE USER CAN EASILY ADJUST THE LENGTH OF THE PLOT.