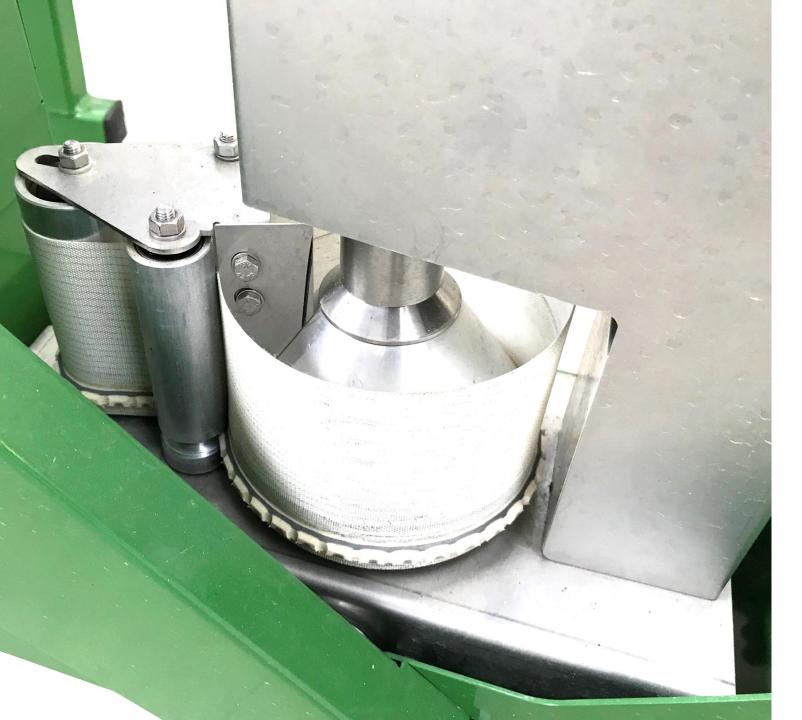

### HALDRUP BELT CONE

DESIGNED TO WORK EVEN WITH THE SMALLEST SEEDS TO DELIVER THE HIGHEST PRECISION IN EACH CYCLE.

THE BELT CONE DISTRIBUTOR DISTRIBUTES ALL THE SEEDS EVENLY OVER THE DEFINED PLOT LENGTH.

THE DESIGN ENSURES THAT THERE IS NO CONTAMINATION BETWEEN PLOTS AS ALL SEEDS ARE DROP.