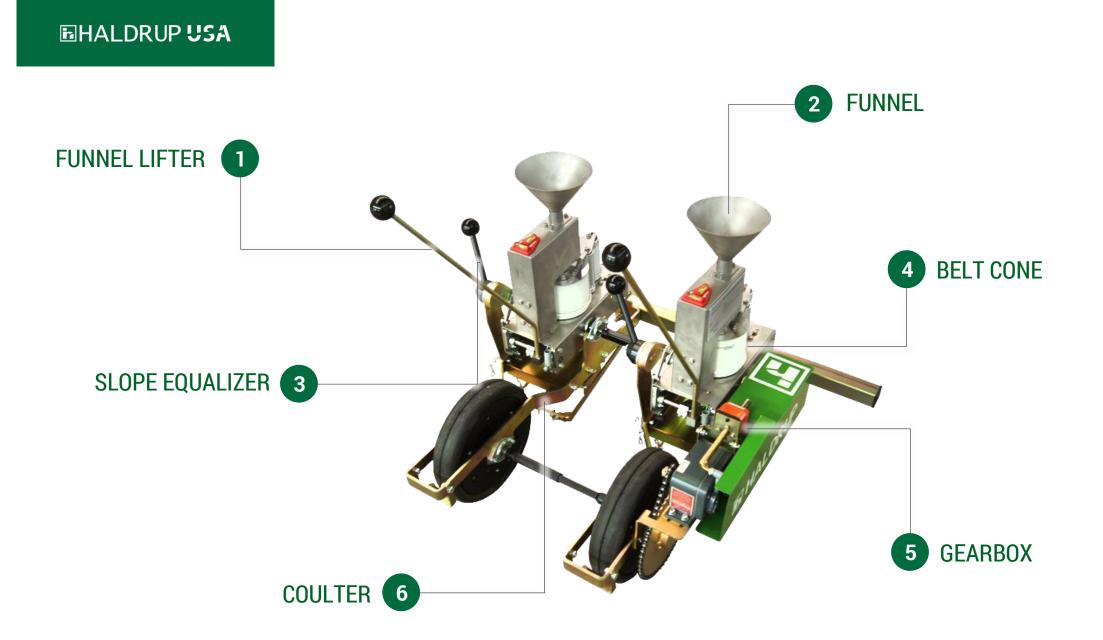

### HALDRUP FUNNEL LIFTER

WITH A LEVER MECHANISM, THE FUNNEL LIFTER IS LOCATED ON THE PUSH HANDLE OF THE MACHINE, ALLOWING THE USER TO MOVE THE FUNNEL TO LOAD THE BELT CONE DISTRIBUTOR WITH SEEDS.

### HALDRUP FUNNEL

THE FUNNEL IS MADE OF ANTISTATIC MATERIAL, WHICH ALLOWS ALL THE SEED TO BE DUMPED IN THE BELT CONE DISTRIBUTOR AND AVOID CONTAMINATION OF PLOTS.

THE MOVEMENT OF THE FUNNEL IS CONTROLLED REMOTELY BY THE FUNNEL LIFTER, BEING VERY COMFORTABLE FOR THE USER.

### HALDRUP SLOPE EQUALIZER

THE SLOPE EQUALIZER ALLOWS WORKING WITH THE SAME PRECISION ON UNEVEN TERRAIN SINCE THE USER CAN ADJUST THE POSITION OF THE BELT CONE DISTRIBUTOR FOLLOWING THE PERPENDICULAR LINE TO THE GROUND.

### HALDRUP BELT CONE

DESIGNED TO WORK EVEN WITH THE SMALLEST SEEDS TO DELIVER THE HIGHEST PRECISION IN EACH CYCLE.

THE BELT CONE DISTRIBUTOR DISTRIBUTES ALL THE SEEDS EVENLY OVER THE DEFINED PLOT LENGTH.

### HALDRUP GEARBOX

THE GEARBOX ALLOWS STEPLESS ADJUSTMENT OF THE LENGTH OF THE PLOT FROM 1.6 TO 82 FT. (0.5 TO 25 METERS) LONG WITHOUT CHANGING ANY COMPONENT OF THE MACHINE.

THE GEARBOX HAS A ELECTRIC ENGINE WHERE THE USER CAN EASILY ADJUST THE LENGTH OF THE PLOT.

### HALDRUP COULTER

THE COULTER "V" TYPE ALLOWS THE SUPERFICIAL OPENING OF THE FURROW AND THE LATER COVERING.

A SIMPLE HEIGHT ADJUSTMENT ALLOWS TO DEFINE THE SEEDING DEPTH VERY QUICKLY.