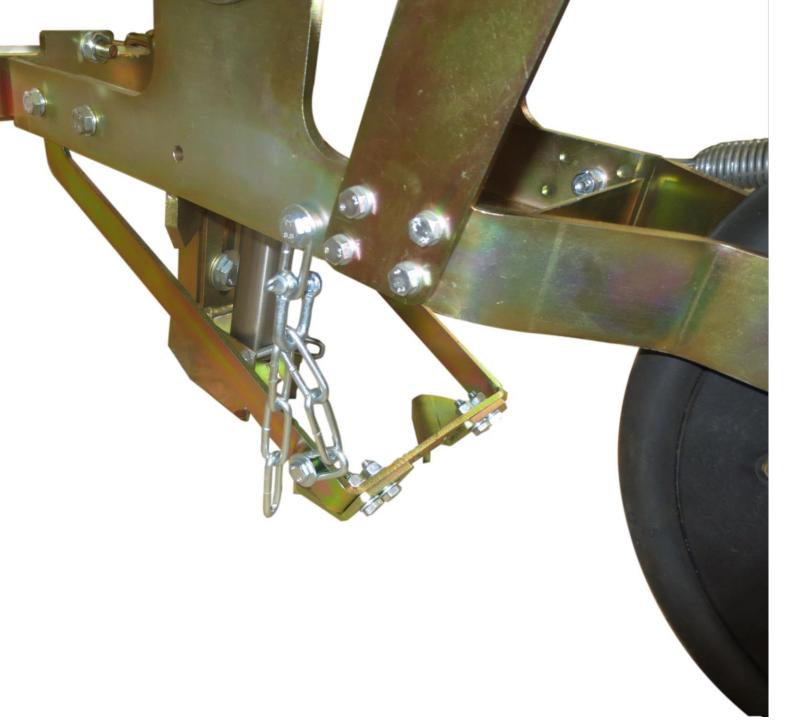

### HALDRUP COULTER

THE COULTER "V" TYPE ALLOWS THE SUPERFICIAL OPENING OF THE FURROW AND THE LATER COVERING.

A SIMPLE HEIGHT ADJUSTMENT ALLOWS TO DEFINE THE SEEDING DEPTH VERY QUICKLY.