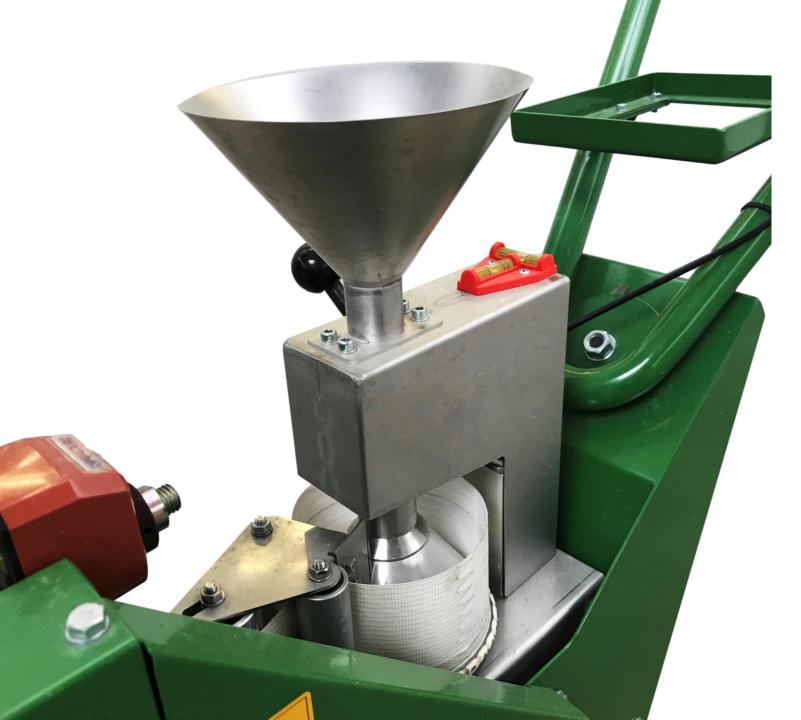

#### HALDRUP SH-20 HAND-PUSHED SEEDER

SMALL HAND-PUSHED SEEDER, IDEAL FOR WORK IN GREENHOUSES OR NURSERIES WHERE THE CONTROL OF PURITY AND TIME ARE TWO VERY IMPORTANT FACTORS.

CAPABLE OF SEEDING ROWS BETWEEN 1.6 TO 82 FT. (0.5 M TO 25 M) LENGTH, THIS MACHINE CAN BE EASILY OPERATED UNDER DIFFERENT CONDITIONS.

A BELT CONE DISTRIBUTOR ALLOWS TO DISTRIBUTE EVEN THE LAST SEEDS WITH THE HIGHEST PRECISION.

#### HALDRUP FUNNEL LIFTER

WITH A CABLE MECHANISM,
THE FUNNEL LIFTER IS
LOCATED ON THE PUSH
HANDLE OF THE MACHINE,
ALLOWING THE USER TO
MOVE THE FUNNEL TO LOAD
THE BELT CONE
DISTRIBUTOR WITH SEEDS.

#### HALDRUP FUNNEL

THE FUNNEL IS MADE OF ANTISTATIC
MATERIAL, WHICH ALLOWS ALL THE SEED
TO BE DUMPED IN THE BELT CONE
DISTRIBUTOR AND AVOID
CONTAMINATION OF PLOTS.

THE MOVEMENT OF THE FUNNEL IS CONTROLLED REMOTELY BY THE FUNNEL LIFTER, BEING VERY COMFORTABLE FOR THE USER.

### HALDRUP BELT CONE

DESIGNED TO WORK EVEN WITH THE SMALLEST SEEDS TO DELIVER THE HIGHEST PRECISION IN EACH CYCLE.

THE BELT CONE DISTRIBUTOR
DISTRIBUTES ALL THE SEEDS EVENLY
OVER THE DEFINED PLOT LENGTH.