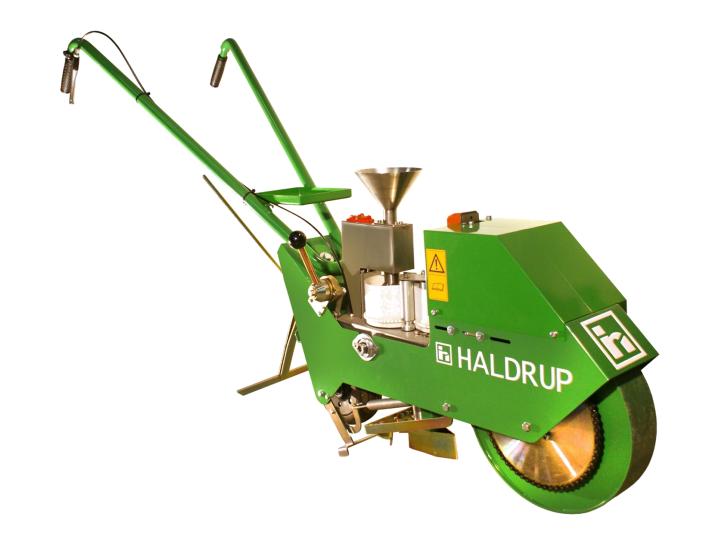

### FOR SIMPLE AND FAST OPERATIONS

SH-20

**Hand Pushed Seeder** 

#### HALDRUP SH-20 HAND-PUSHED SEEDER

SMALL HAND-PUSHED SEEDER, IDEAL FOR WORK IN GREENHOUSES OR NURSERIES WHERE THE CONTROL OF PURITY AND TIME ARE TWO VERY IMPORTANT FACTORS.

CAPABLE OF SEEDING ROWS BETWEEN 1.6 TO 82 FT. (0.5 M TO 25 M) LENGTH, THIS MACHINE CAN BE EASILY OPERATED UNDER DIFFERENT CONDITIONS.

A BELT CONE DISTRIBUTOR ALLOWS TO DISTRIBUTE EVEN THE LAST SEEDS WITH THE HIGHEST PRECISION.