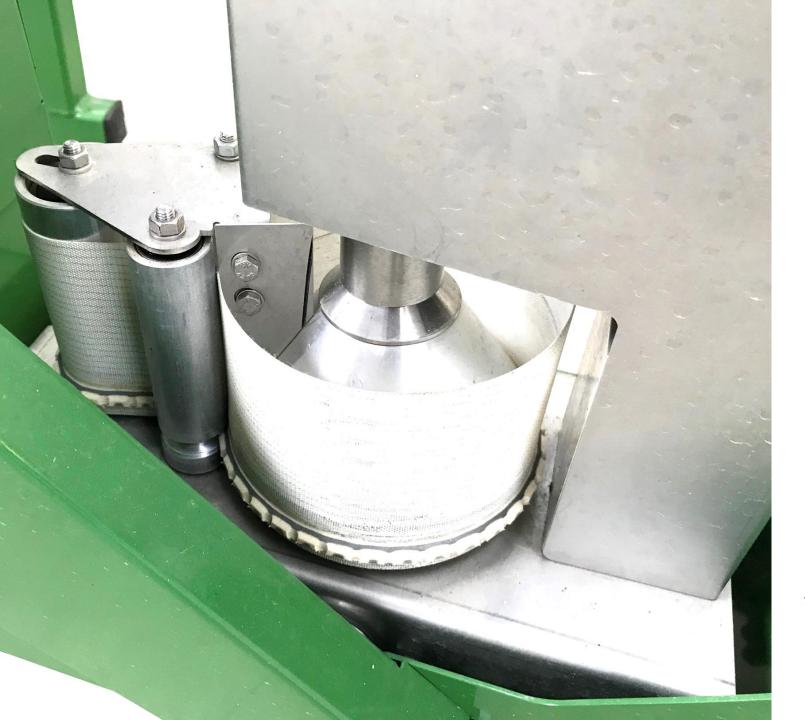

### HALDRUP BELT CONE

DESIGNED TO WORK EVEN WITH THE SMALLEST SEEDS TO DELIVER THE HIGHEST PRECISION IN EACH CYCLE.

THE BELT CONE DISTRIBUTOR
DISTRIBUTES ALL THE SEEDS EVENLY
OVER THE DEFINED PLOT LENGTH.

THE DESIGN ENSURES THAT THERE IS NO CONTAMINATION BETWEEN PLOTS AS ALL SEEDS ARE DROP.