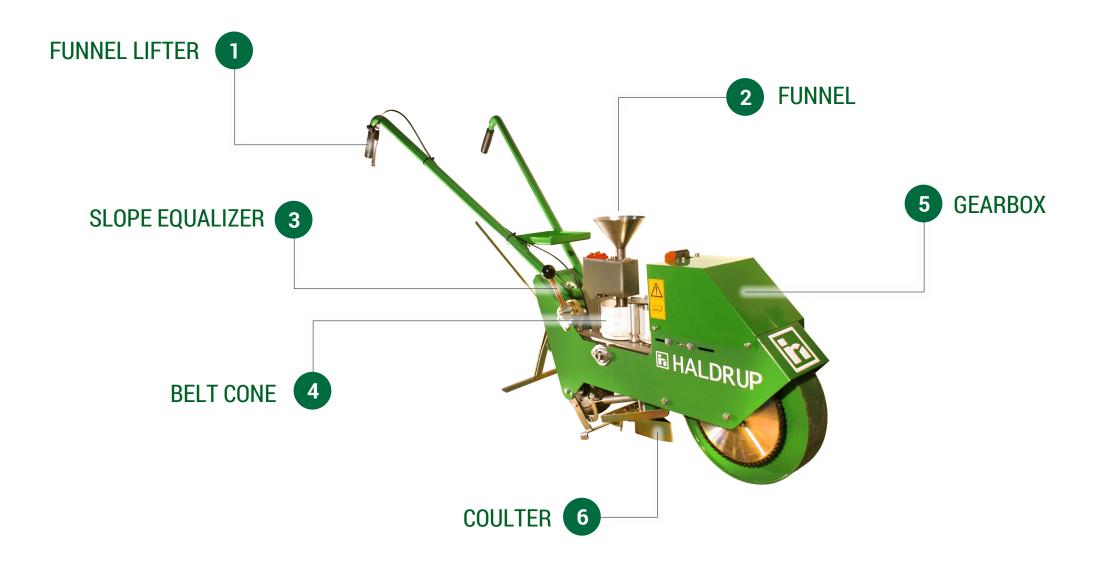

#### HALDRUP FUNNEL LIFTER

WITH A CABLE MECHANISM,
THE FUNNEL LIFTER IS
LOCATED ON THE PUSH
HANDLE OF THE MACHINE,
ALLOWING THE USER TO
MOVE THE FUNNEL TO LOAD
THE BELT CONE
DISTRIBUTOR WITH SEEDS.

#### HALDRUP FUNNEL

THE FUNNEL IS MADE OF ANTISTATIC
MATERIAL, WHICH ALLOWS ALL THE SEED
TO BE DUMPED IN THE BELT CONE
DISTRIBUTOR AND AVOID
CONTAMINATION OF PLOTS.

THE MOVEMENT OF THE FUNNEL IS CONTROLLED REMOTELY BY THE FUNNEL LIFTER, BEING VERY COMFORTABLE FOR THE USER.

### HALDRUP SLOPE EQUALIZER

THE SLOPE EQUALIZER ALLOWS
WORKING WITH THE SAME
PRECISION ON UNEVEN TERRAIN
SINCE THE USER CAN ADJUST THE
POSITION OF THE BELT CONE
DISTRIBUTOR FOLLOWING THE
PERPENDICULAR LINE TO THE
GROUND.

### HALDRUP BELT CONE

DESIGNED TO WORK EVEN WITH THE SMALLEST SEEDS TO DELIVER THE HIGHEST PRECISION IN EACH CYCLE.

THE BELT CONE DISTRIBUTOR
DISTRIBUTES ALL THE SEEDS EVENLY
OVER THE DEFINED PLOT LENGTH.

THE DESIGN ENSURES THAT THERE IS NO CONTAMINATION BETWEEN PLOTS AS ALL SEEDS ARE DROP.

#### HALDRUP GEARBOX

THE GEARBOX ALLOWS STEPLESS
ADJUSTMENT OF THE LENGTH OF THE
PLOT FROM 1.6 TO 82 FT. (0.5 TO 25
METERS) LONG WITHOUT CHANGING ANY
COMPONENT OF THE MACHINE.

THE GEARBOX HAS A NUMERICAL DISPLAY WHERE THE USER CAN EASILY ADJUST THE LENGTH OF THE PLOT. WITH THE MOVEMENT OF THE CENTER WHEEL, THE GEARBOX WILL MAKE A FULL TURN OF THE BELT CONE DISTRIBUTOR.

#### HALDRUP COULTER

THE COULTER "V" TYPE ALLOWS THE SUPERFICIAL OPENING OF THE FURROW AND THE LATER COVERING.

A SIMPLE HEIGHT ADJUSTMENT ALLOWS TO DEFINE THE SEEDING DEPTH VERY QUICKLY.