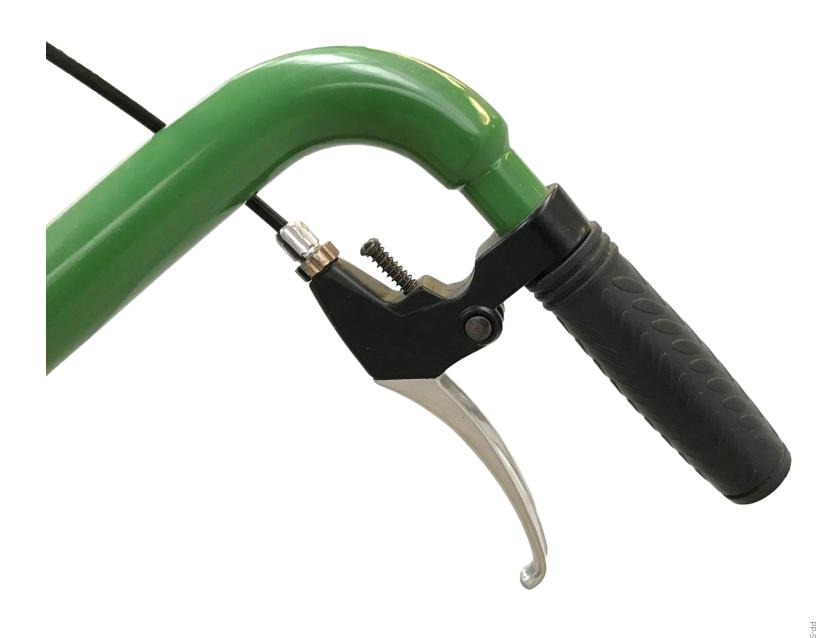

#### HALDRUP FUNNEL LIFTER

WITH A CABLE MECHANISM,
THE FUNNEL LIFTER IS
LOCATED ON THE PUSH
HANDLE OF THE MACHINE,
ALLOWING THE USER TO
MOVE THE FUNNEL TO LOAD
THE BELT CONE
DISTRIBUTOR WITH SEEDS.

#### HALDRUP FUNNEL

THE FUNNEL IS MADE OF ANTISTATIC
MATERIAL, WHICH ALLOWS ALL THE SEED
TO BE DUMPED IN THE BELT CONE
DISTRIBUTOR AND AVOID
CONTAMINATION OF PLOTS.

THE MOVEMENT OF THE FUNNEL IS CONTROLLED REMOTELY BY THE FUNNEL LIFTER, BEING VERY COMFORTABLE FOR THE USER.