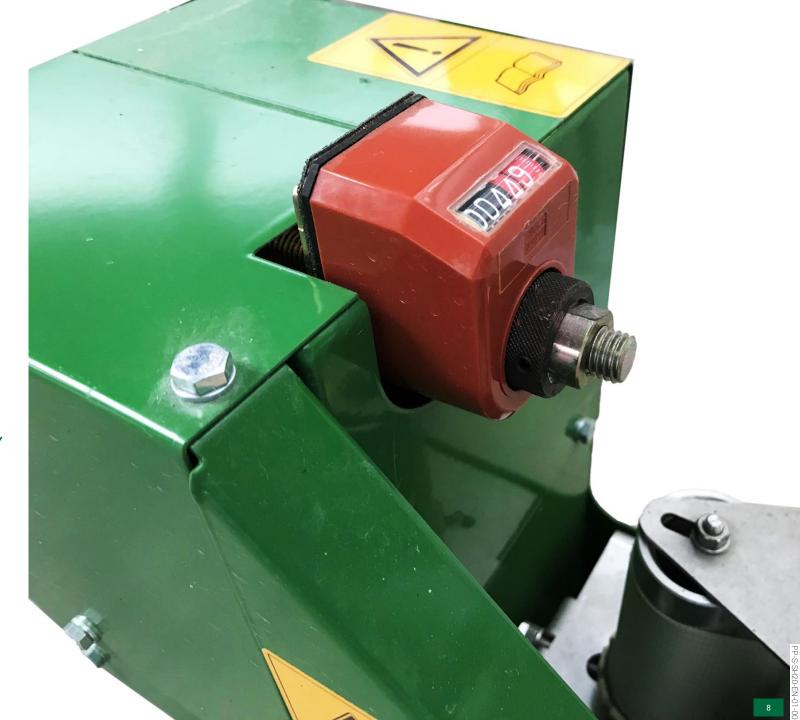

#### HALDRUP GEARBOX

THE GEARBOX ALLOWS STEPLESS
ADJUSTMENT OF THE LENGTH OF THE
PLOT FROM 1.6 TO 82 FT. (0.5 TO 25
METERS) LONG WITHOUT CHANGING ANY
COMPONENT OF THE MACHINE.

THE GEARBOX HAS A NUMERICAL DISPLAY WHERE THE USER CAN EASILY ADJUST THE LENGTH OF THE PLOT. WITH THE MOVEMENT OF THE CENTER WHEEL, THE GEARBOX WILL MAKE A FULL TURN OF THE BELT CONE DISTRIBUTOR.