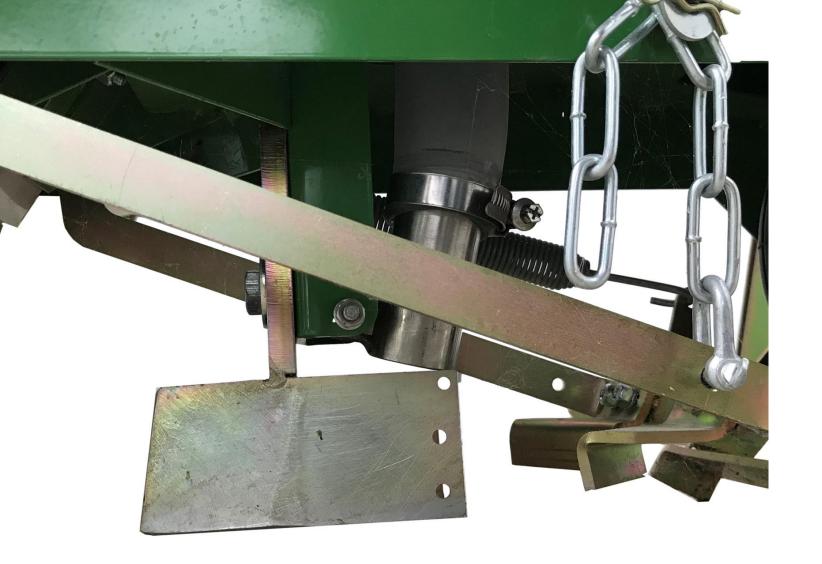

#### HALDRUP COULTER

THE COULTER "V" TYPE ALLOWS THE SUPERFICIAL OPENING OF THE FURROW AND THE LATER COVERING.

A SIMPLE HEIGHT ADJUSTMENT ALLOWS TO DEFINE THE SEEDING DEPTH VERY QUICKLY.