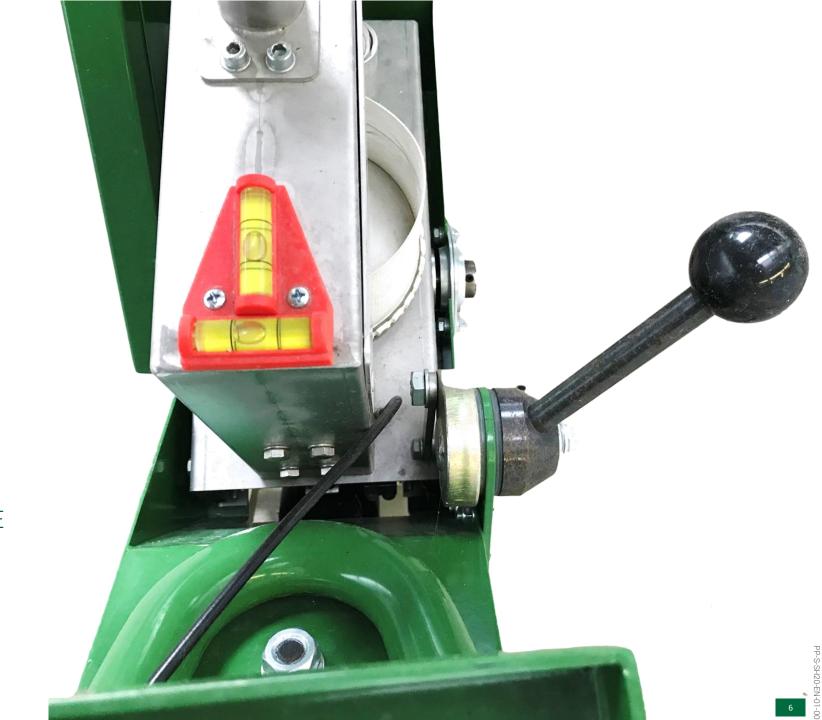

### HALDRUP SLOPE EQUALIZER

THE SLOPE EQUALIZER ALLOWS
WORKING WITH THE SAME
PRECISION ON UNEVEN TERRAIN
SINCE THE USER CAN ADJUST THE
POSITION OF THE BELT CONE
DISTRIBUTOR FOLLOWING THE
PERPENDICULAR LINE TO THE
GROUND.