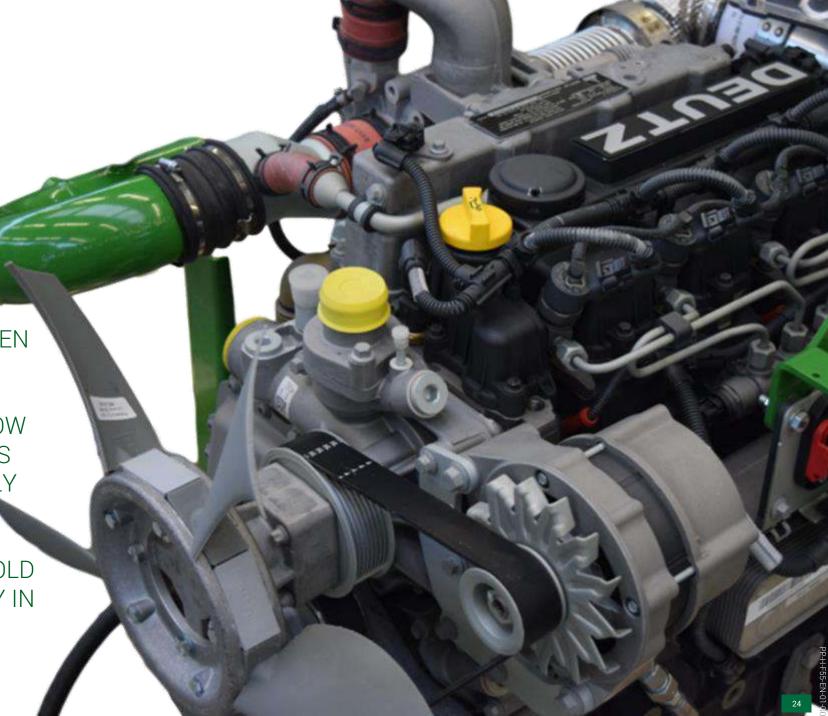

POWERFUL ENGINE

THESE ENGINES DELIVER POWER WHEN YOU NEED.

IN ADDITION TO ITS REMARKABLY LOW FUEL CONSUMPTION, THE ENGINE IS BOTH QUIET AND ENVIRONMENTALLY SOUND.

THE 21 GALLONS (80 L) FUEL TANK HOLD MORE THAN ENOUGH FOR A FULL DAY IN THE FIELD.

## DEUTZ TD 2.9

## EU STAGE V / US EPA TIER 4

- 75 HP, COMPACT, WATER-COOLED, 4-CYLINDER INLINE.
- EU STAGE V / USA EPA TIER 4 EXHAUST EMISSION REQUIREMENTS.
- TURBOCHARGED, CHARGE-AIR COOLED, WITH COOLED EXTERNAL EXHAUST GAS RECIRCULATION.
- EASY CHANGING OF THE ENGINE FLUIDS REDUCE THE MAINTENANCE TIME.