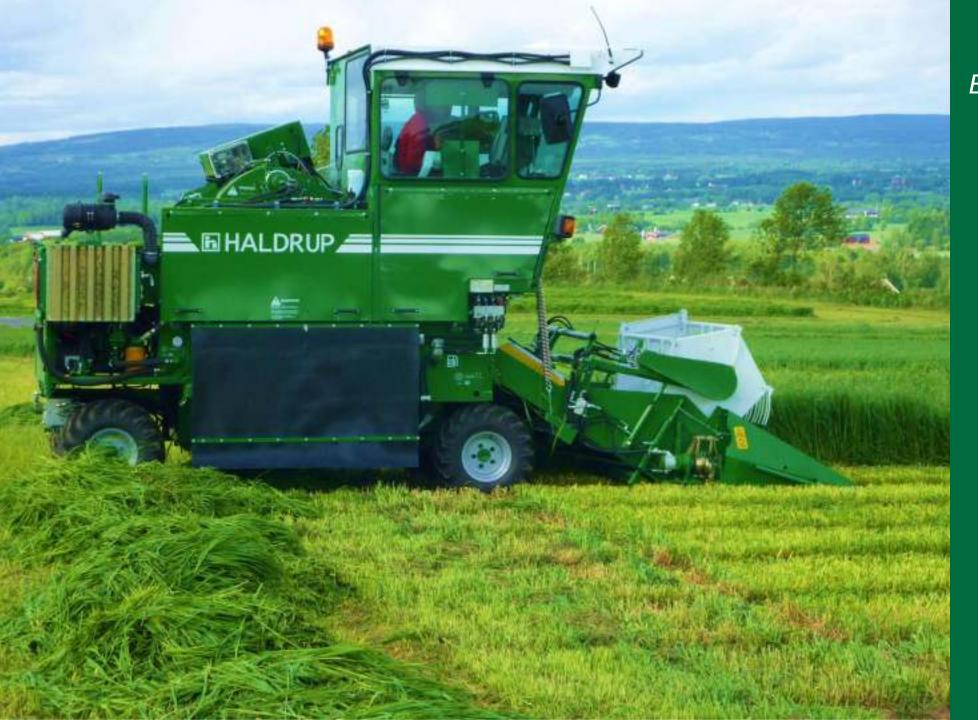

EFFICIENCY AND PRECISION IN EVERY CUT

F-55

**Forage Harvester** 

**■**HALDRUP **USA** 

# EFFICIENCY AND PRECISION IN EVERY CUT

#### HALDRUP F-55 FORAGE HARVESTER

EEFICIENT MACHINE, EASY TO USE AND THAT OFFERS THE HIGHEST PRECISION WHEN MEASURING GREEN BIOMASS.

IT IS WHAT THEY CALL "LAB ON WHEELS" DUE TO HARVEST, WEIGH, DATA MEASUREMENT USING NIR TECHNOLOGY, SOFTWARE AND, IN TURN, TAKE THE SAMPLE IN THE CABIN.

ACCURACY IN EACH BIOMASS DATA!