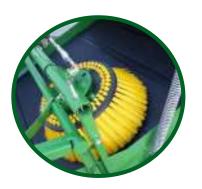

#### **ROTATING BRUSH**

For optimized crop feed

QUICK COUPLING

Easy and fast

#### **BAR WITH BRUSHES**

For optimized crop feed