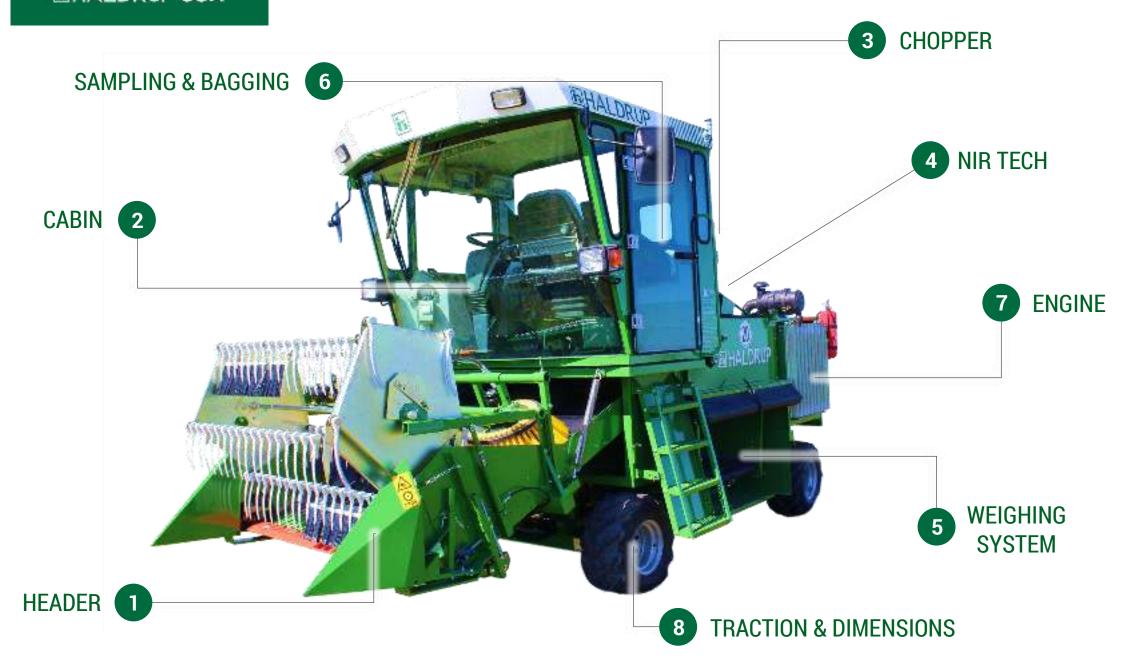

## HALDRUP CUTTING

#### HIGH EFFICIENCY UNDER VARIOUS CONDITIONS

THE DESIGN OF THE CUTTING TABLE ALLOWS THE HIGHEST PERFORMNACE EVEN IN THE MOST DIFFICULT SITUATIONS.

A DOUBLE CUTTING BAR ALLOWS TO FEED THE CONVEYOR BELT EFFICIENTLY, AIDED BY A REEL THAT ALLOWS MANY ADJUSTMENTS FROM THE CAB.

EFFICIENCY FROM THE FIRST TO THE LAST CUT.

## OPERATION REQUIRES OPTIONALS

#### HALDRUP FORAGE HARVESTER HEADER

## HALDRUP CAB

## ALL READY FOR THE LAB

## HALDRUP CHOPPER

- BELT DRIVE.
- 12 BLADES.
- SHARPENING DEVICE INTEGRATED.
- MOVABLE.

## "LAB ON WHEELS"

## HALDRUP NIR SYSTEM

THE MARKET DEMANDS EVERY DAY MORE TECHNOLOGY AND WE ARE HERE TO FACE THE CHALLENGE.

WITH NIR TECHNOLOGY BUILT INTO OUR FORAGE HARVESTER, YOU HAVE A LAB ON WHEELS.

WE MEASURE WITH THE HIGHEST PRECISION: MOISTURE, PROTEIN, CARBOHYDRATES, FIBER AND MUCH MORE!

## HALDRUP WEIGHING SYSTEM

- SIMPLE, FAST & PRECISE.
- 317 GALLONS (1200 L) CAPACITY.
- 4 BENDING WEIGHING CELLS.
- AUTOMATIC DISCHARGE ON BOTH SIDES.

# OPERATION REQUIRES OPTIONALS