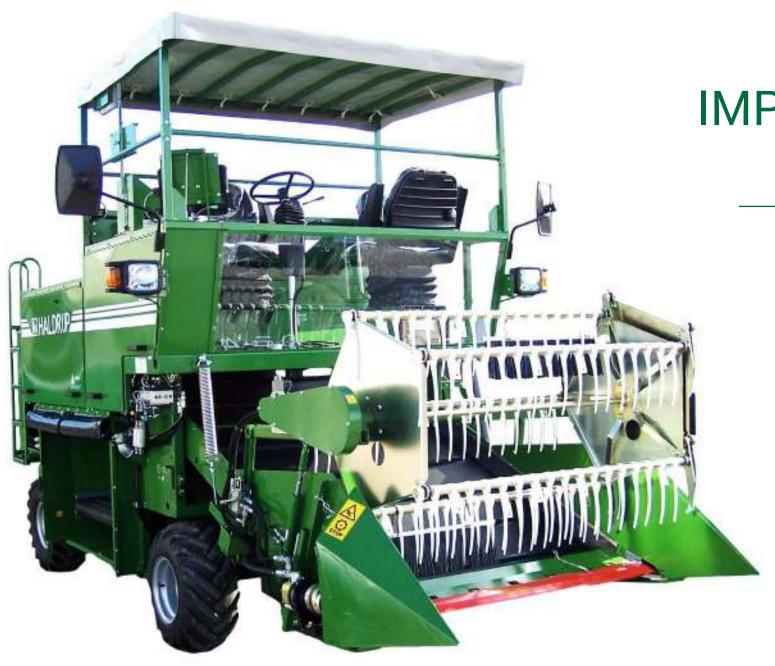

# IMPROVING WORKING CONDITIONS

## HALDRUP SUNROOF

SUN PROTECTION.

STEEL FRAME.

WATERPROOF CANVAS.

EASILY REMOVABLE.