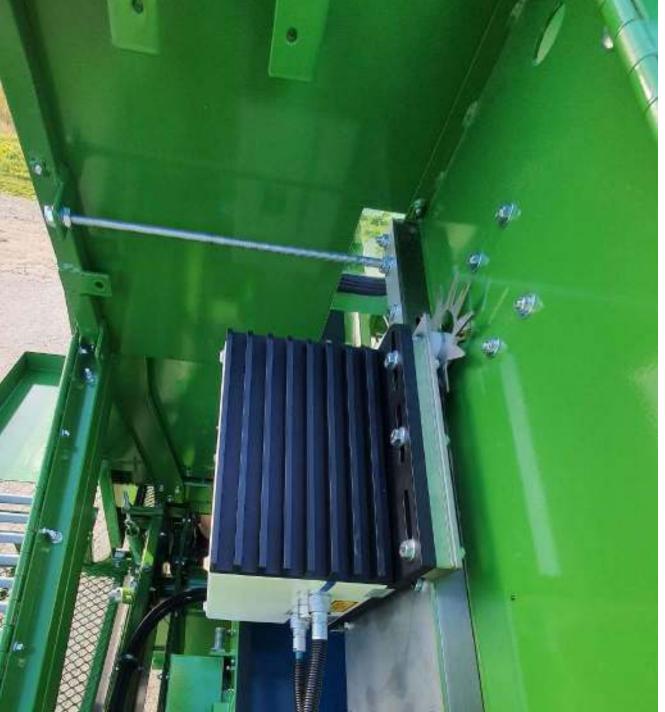

## HALDRUP WEIGHING SYSTEM

- SIMPLE, FAST & PRECISE.
- 317 GALLONS (1200 L) CAPACITY.
- 4 BENDING WEIGHING CELLS.
- AUTOMATIC DISCHARGE ON BOTH SIDES.

# MONITORING TO THE LAST DETAIL IS WHAT COUNTS

QUICK REFERENCE VALUE OF THE WEIGHING