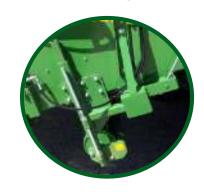

AT THEY CALL "LAB ON WHEELS" DUE TO HARVEST, WEIGH, DATA MEASUREMENT USING NIR TECHNOLOGY, SOFTWARE AND, IN TURN, TAKE THE SAMPLE IN THE CABIN.

ACCURACY IN EACH BIOMASS DATA!







## HALDRUP CUTTING

#### HIGH EFFICIENCY UNDER VARIOUS CONDITIONS

THE DESIGN OF THE CUTTING TABLE ALLOWS THE HIGHEST PERFORMNACE EVEN IN THE MOST DIFFICULT SITUATIONS.

A DOUBLE CUTTING BAR ALLOWS TO FEED THE CONVEYOR BELT EFFICIENTLY, AIDED BY A REEL THAT ALLOWS MANY ADJUSTMENTS FROM THE CAB.

EFFICIENCY FROM THE FIRST TO THE LAST CUT.





## OPERATION REQUIRES OPTIONALS

#### HALDRUP FORAGE HARVESTER HEADER

#### **ROTATING BRUSH**

For optimized crop feed



QUICK COUPLING

Easy and fast



#### **BAR WITH BRUSHES**

For optimized crop feed



#### 2° GROUND PRESS ROLLER

Ensures an excellent cut height





## HALDRUP CAB

#### DESIGNED FOR LONG WORKING DAYS

TODAY'S HARVESTERS MUST WORK LONG HOURS AND DELIVER OPTIMUM QUALITY RESULTS. A COMBINE CAB, OFFERING A RELAXED WORK ENVIRONMENT IS ABSOLUTELY NECESSARY.

THAT'S WHY WE HAVE CREATED ONE OF THE QUIETEST, MOST SPACIOUS AND MOST COMFORTABLE CABS ON THE RESEARCH MARKET, DESIGNED FOR LONG AND PROFITABLE WORKING DAYS.

THE INSTRUMENT CONSOLE IS EASY REACHABLE FOR THE OPERATOR.



# QUIET, CALM, CONFORTABLE

SIMPLE AND CONFORTABLE AS POSSIBLE TO OPERATE NUMEROUS FUNCTIONS CAN BE CONTROLLED THROUGH THE JOYSTICK



# NOT ONLY DESIGNED TO WORK DURING THE DAY

#### HALDRUP LIGHT SYSTEM

- H4 HEADLIGHTS WORKING LIGHTS FOR FIELD AND CUTTING TABLE.
- PARKING LIGHTS.
- TURN SIGNALS.
- WINDSHIELD WIPERS WITH INTERMITTENT CONTROL.

## OFFERING A RELAX