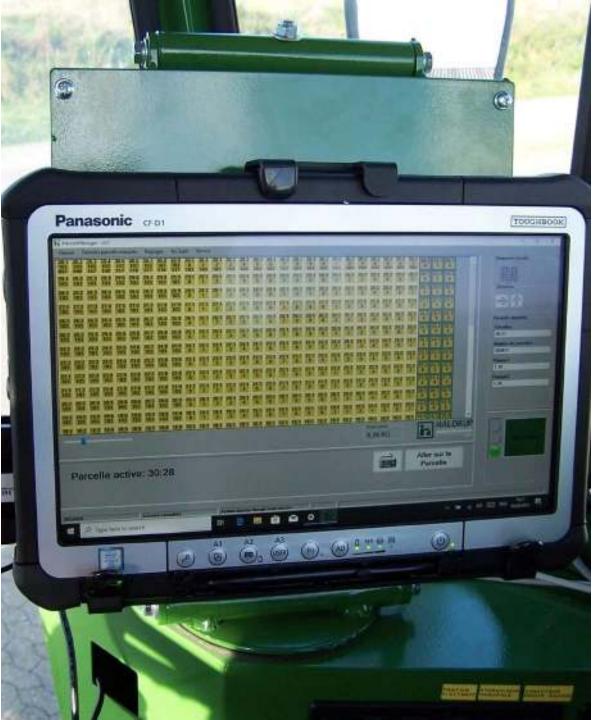

## HARVEST MANAGER

## DATA ON YOUR POCKET

- USER FRIENDLY.
- OPERATION WITH SOME TOUCHS.
- MANY FUNCTIONS IN THE SOFTWARE OR IMPORTING DATA.
- COMPLETE CONTROL OF THE MACHINE.