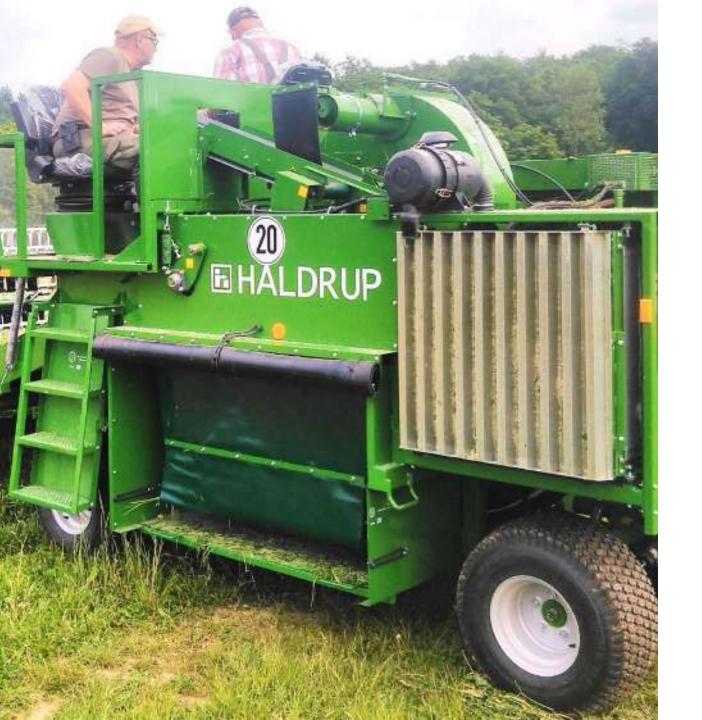

EFFICIENCY AND PRECISION IN EVERY CUT

F-55

**Forage Harvester** 

**■**HALDRUP **USA** 

# EFFICIENCY AND PRECISION IN EVERY CUT

#### HALDRUP F-55 FORAGE HARVESTER

EEFICIENT MACHINE, EASY TO USE AND THAT OFFERS THE HIGHEST PRECISION WHEN MEASURING GREEN BIOMASS.

IT IS WHAT THEY CALL "LAB ON WHEELS" DUE TO HARVEST, WEIGH, DATA MEASUREMENT USING NIR TECHNOLOGY, SOFTWARE AND, IN TURN, TAKE THE SAMPLE IN THE CABIN.