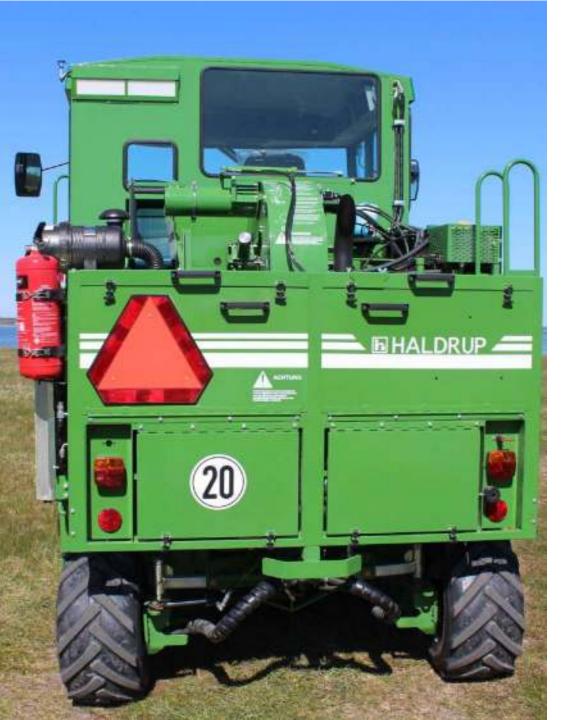

## HALDRUP WEIGHING SYSTEM

- SIMPLE, FAST & PRECISE.
- 317 GALLONS (1200 L) CAPACITY.
- 4 BENDING WEIGHING CELLS.
- AUTOMATIC DISCHARGE ON BOTH SIDES.

# MONITORING TO THE LAST DETAIL IS WHAT COUNTS

QUICK REFERENCE VALUE OF THE WEIGHING