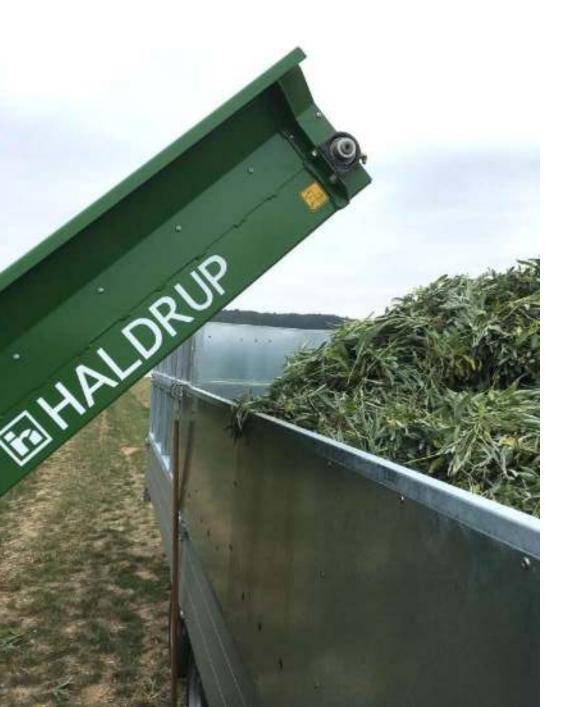

# DISCHARGE CONVEYOR BELT

## AN INNOVATIVE SOLUTION

- HYDRAULIC DRIVE.
- CONVEYOR BELT WITH CLEATS.
- DISCHARGE HEIGHT: 6 FT. (1.7 M).
- TRANSPORT HEIGHT: 10.5 FT. (3.2 M).