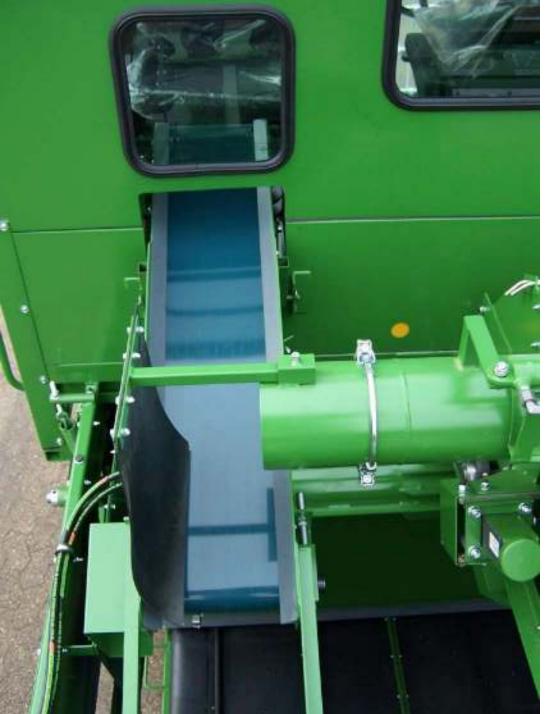

# DISCHARGE CONVEYOR BELT

## AN INNOVATIVE SOLUTION

- HYDRAULIC DRIVE.
- CONVEYOR BELT WITH CLEATS.
- DISCHARGE HEIGHT: 6 FT. (1.7 M).
- TRANSPORT HEIGHT: 10.5 FT. (3.2 M).