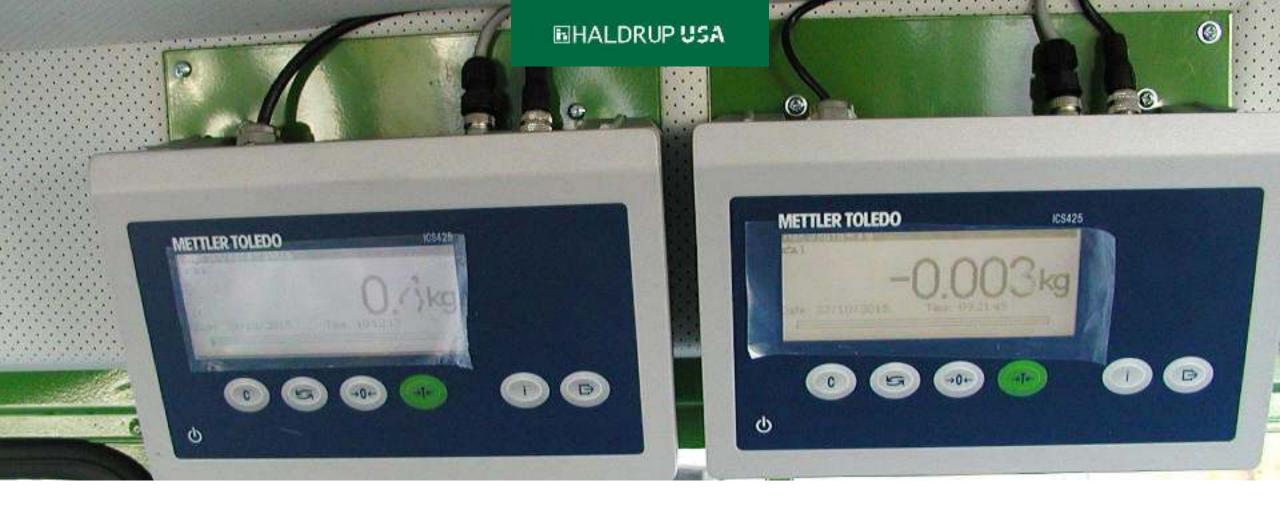

## HALDRUP WEIGHING SYSTEM

- SIMPLE, FAST & PRECISE.
- 317 GALLONS (1200 L) CAPACITY.
- 4 BENDING WEIGHING CELLS.
- AUTOMATIC DISCHARGE ON BOTH SIDES.

# MONITORING TO THE LAST DETAIL IS WHAT COUNTS

QUICK REFERENCE VALUE OF THE WEIGHING