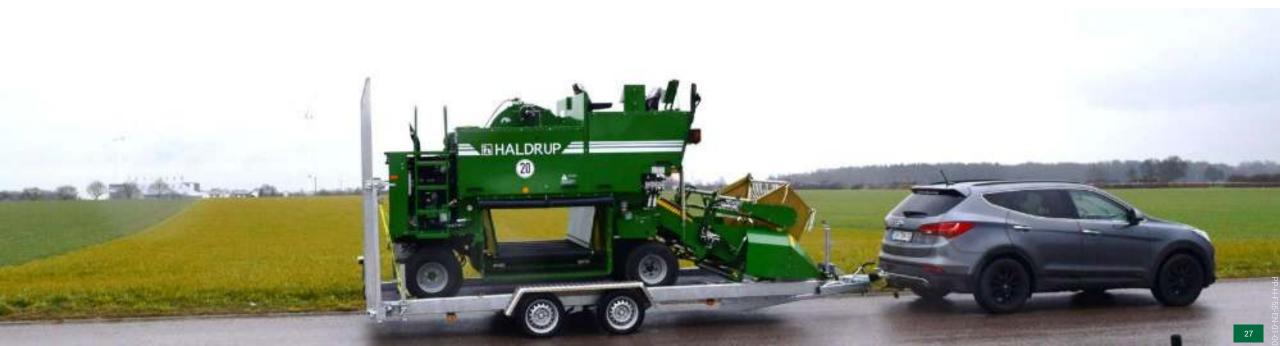

# EASY ALSO IN TRANSPORTATION

## HALDRUP FORAGE HARVESTER

WE DESIGN EACH MACHINE TO MAKE THE TRANSPORT EASIER.

LIGHTWEIGHT AND JUST DIMENSIONED FOR EASY TRANSPORT

WE THINK ABOUT YOU!

## SUPER COMPACT

## HALDRUP FORAGE HARVESTER DIMENSIONS

TOTAL LENGTH WITH HEADER: 18 ft. / 5.40 m.

TOTAL WIDTH: 7.20 ft. / 2.2 m.

TRANSPORT WEIGHT: From 5500 lbs. / 2500 Kg.

TRANSPORT HEIGHT: From 8.50 ft. / 2.7 m.