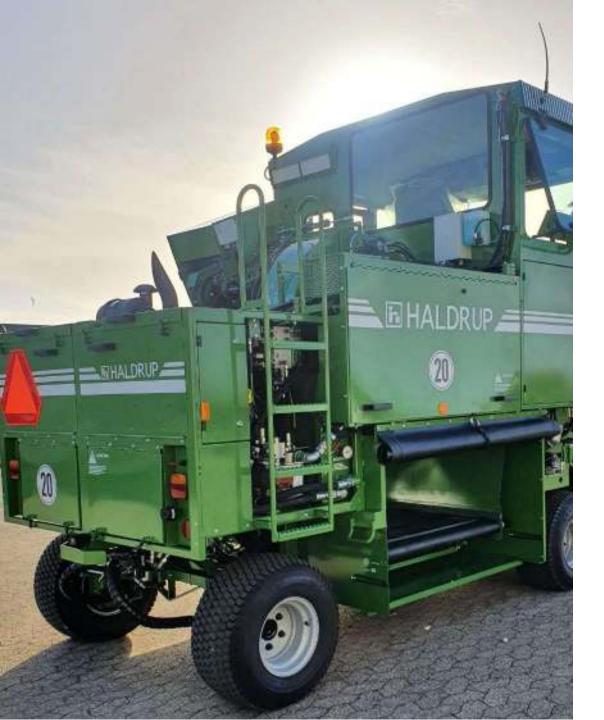

## HALDRUP FORAGE HARVESTER

WE DESIGN EACH MACHINE TO MAKE THE TRANSPORT EASIER.

LIGHTWEIGHT AND JUST DIMENSIONED FOR EASY TRANSPORT

WE THINK ABOUT YOU!

## SUPER COMPACT

## HALDRUP FORAGE HARVESTER DIMENSIONS

TOTAL LENGTH WITH HEADER: 18 ft. / 5.40 m.

TOTAL WIDTH: 7.20 ft. / 2.2 m.

TRANSPORT WEIGHT: From 5500 lbs. / 2500 Kg.

TRANSPORT HEIGHT: From 8.50 ft. / 2.7 m.