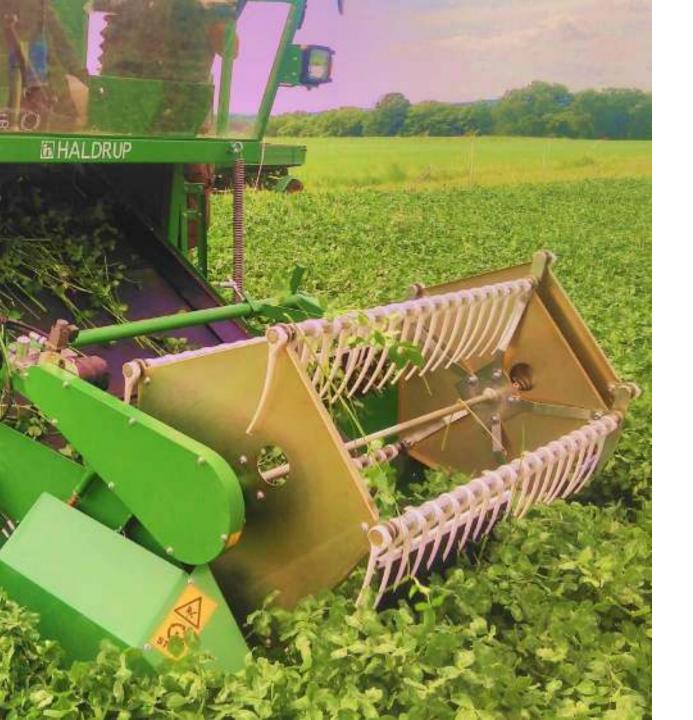

## HALDRUP CUTTING

#### HIGH EFFICIENCY UNDER VARIOUS CONDITIONS

THE DESIGN OF THE CUTTING TABLE ALLOWS THE HIGHEST PERFORMNACE EVEN IN THE MOST DIFFICULT SITUATIONS.

A DOUBLE CUTTING BAR ALLOWS TO FEED THE CONVEYOR BELT EFFICIENTLY, AIDED BY A REEL THAT ALLOWS MANY ADJUSTMENTS FROM THE CAB.

EFFICIENCY FROM THE FIRST TO THE LAST CUT.