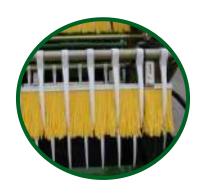

#### **ROTATING BRUSH**

For optimized crop feed

QUICK COUPLING

Easy and fast

#### **BAR WITH BRUSHES**

For optimized crop feed