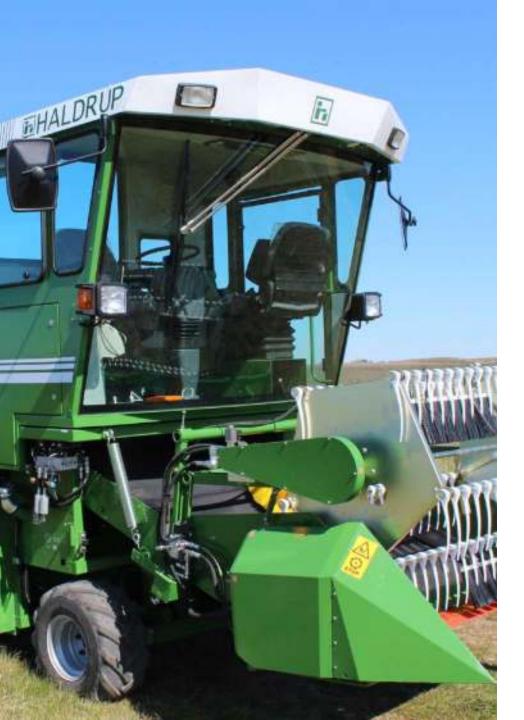

## HALDRUP CUTTING

#### HIGH EFFICIENCY UNDER VARIOUS CONDITIONS

THE DESIGN OF THE CUTTING TABLE ALLOWS THE HIGHEST PERFORMNACE EVEN IN THE MOST DIFFICULT SITUATIONS.

A DOUBLE CUTTING BAR ALLOWS TO FEED THE CONVEYOR BELT EFFICIENTLY, AIDED BY A REEL THAT ALLOWS MANY ADJUSTMENTS FROM THE CAB.

EFFICIENCY FROM THE FIRST TO THE LAST CUT.