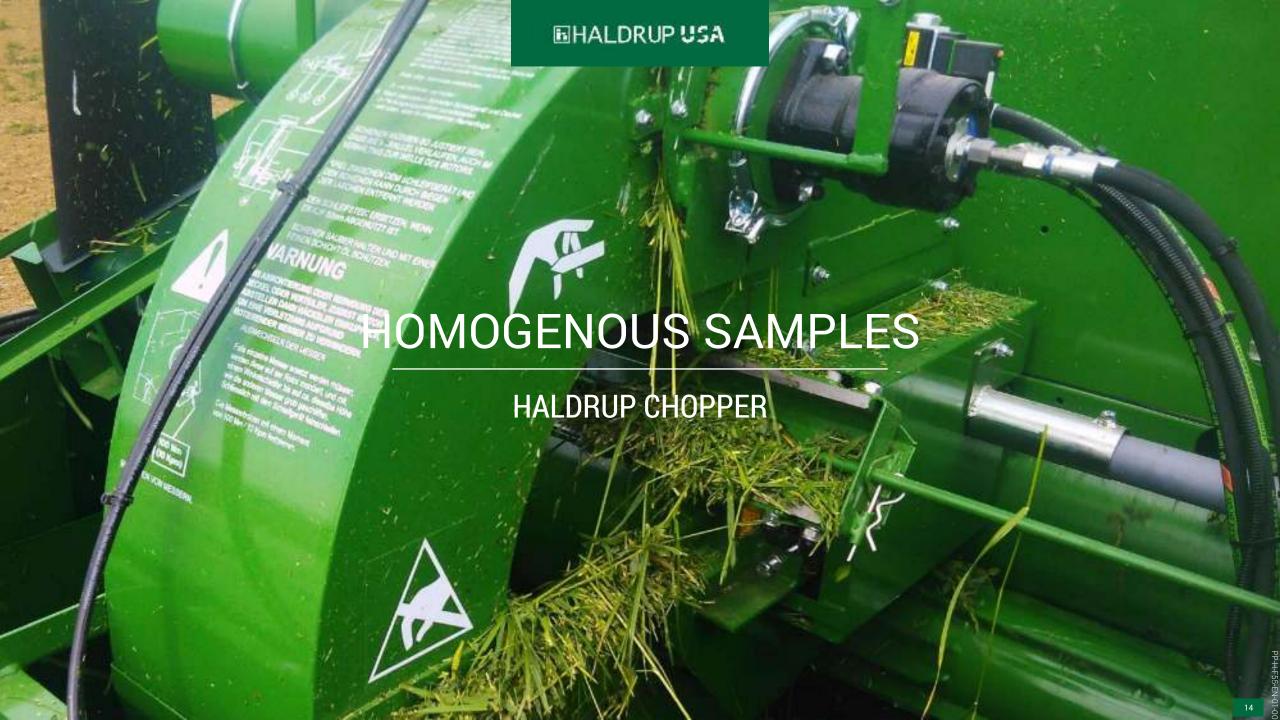

## HALDRUP CHOPPER

- BELT DRIVE.
- 12 BLADES.
- SHARPENING DEVICE INTEGRATED.
- MOVABLE.

## "LAB ON WHEELS"