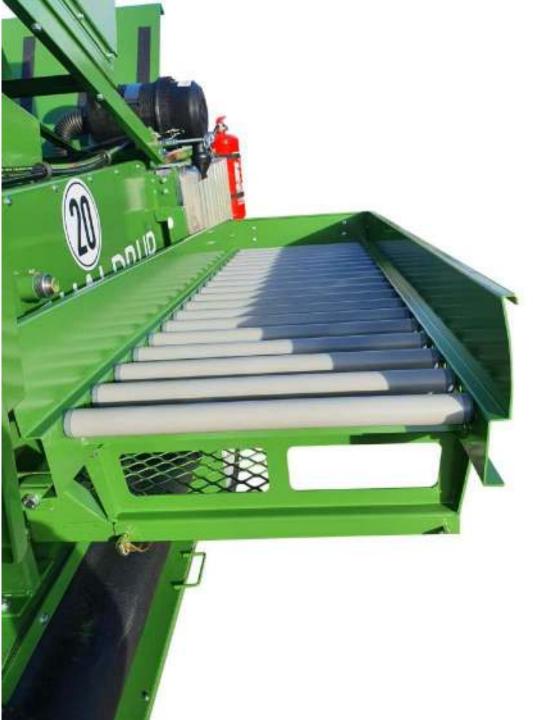

# DISCHARGE CONVEYOR BELT

## AN INNOVATIVE SOLUTION

- HYDRAULIC DRIVE.
- CONVEYOR BELT WITH CLEATS.
- DISCHARGE HEIGHT: 6 FT. (1.7 M).
- TRANSPORT HEIGHT: 10.5 FT. (3.2 M).