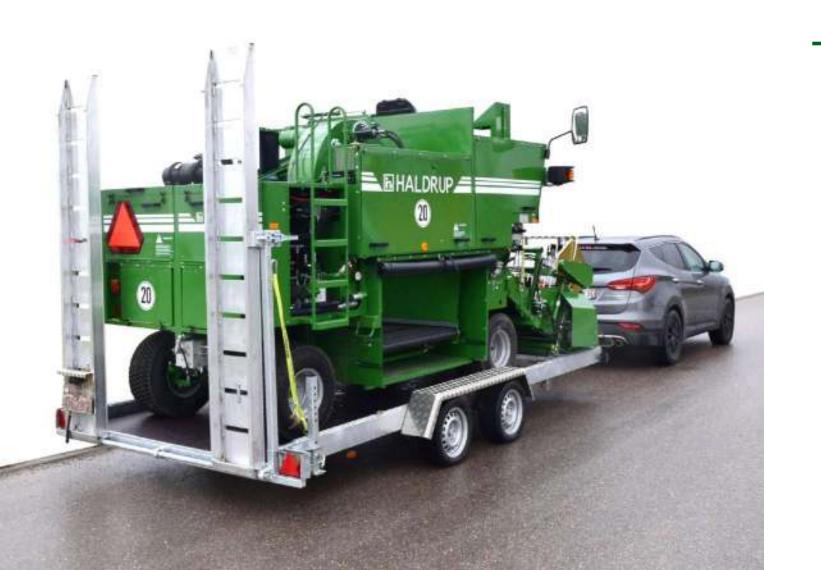

# EASY ALSO IN TRANSPORTATION

## HALDRUP FORAGE HARVESTER

WE DESIGN EACH MACHINE TO MAKE THE TRANSPORT EASIER.

LIGHTWEIGHT AND JUST DIMENSIONED FOR EASY TRANSPORT

WE THINK ABOUT YOU!

## SUPER COMPACT

## HALDRUP FORAGE HARVESTER DIMENSIONS

TOTAL LENGTH WITH HEADER: 18 ft. / 5.40 m.

TOTAL WIDTH: 7.20 ft. / 2.2 m.

TRANSPORT WEIGHT: From 5500 lbs. / 2500 Kg.

TRANSPORT HEIGHT: From 8.50 ft. / 2.7 m.