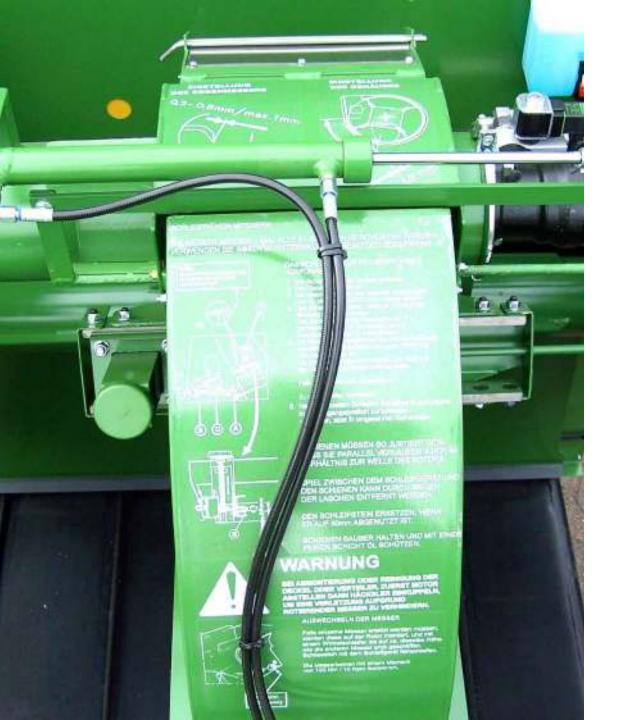

## HALDRUP CHOPPER

- BELT DRIVE.
- 12 BLADES.
- SHARPENING DEVICE INTEGRATED.
- MOVABLE.