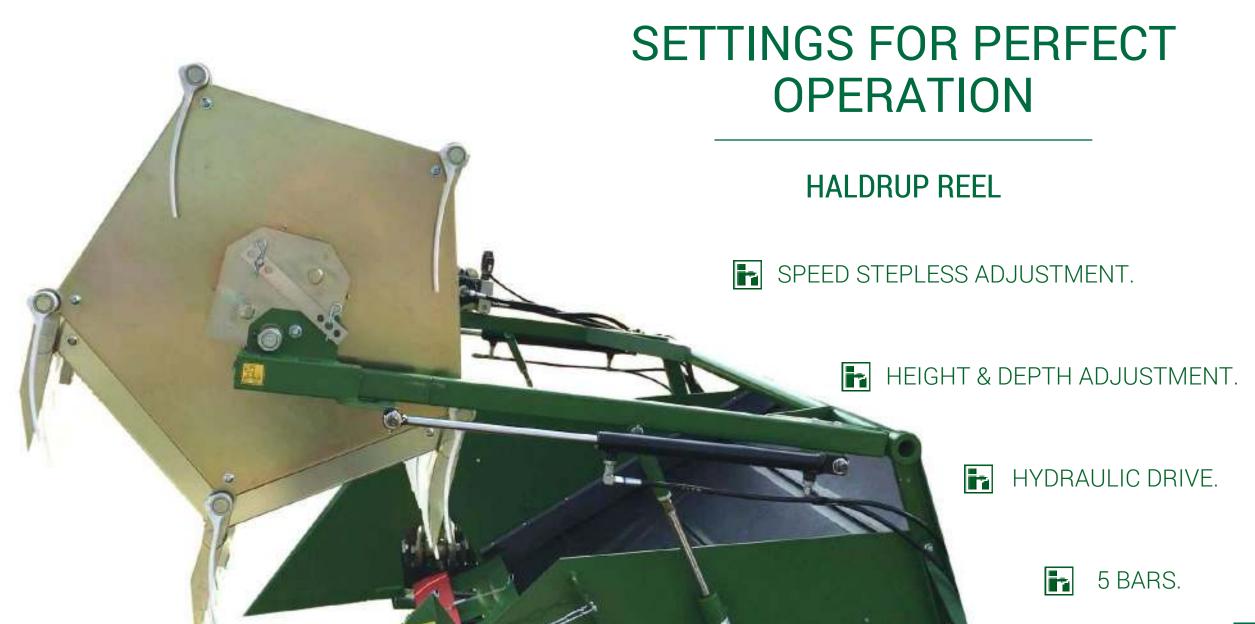

## HALDRUP CUTTING

#### HIGH EFFICIENCY UNDER VARIOUS CONDITIONS

THE DESIGN OF THE CUTTING TABLE ALLOWS THE HIGHEST PERFORMNACE EVEN IN THE MOST DIFFICULT SITUATIONS.

A DOUBLE CUTTING BAR ALLOWS TO FEED THE CONVEYOR BELT EFFICIENTLY, AIDED BY A REEL THAT ALLOWS MANY ADJUSTMENTS FROM THE CAB.

EFFICIENCY FROM THE FIRST TO THE LAST CUT.