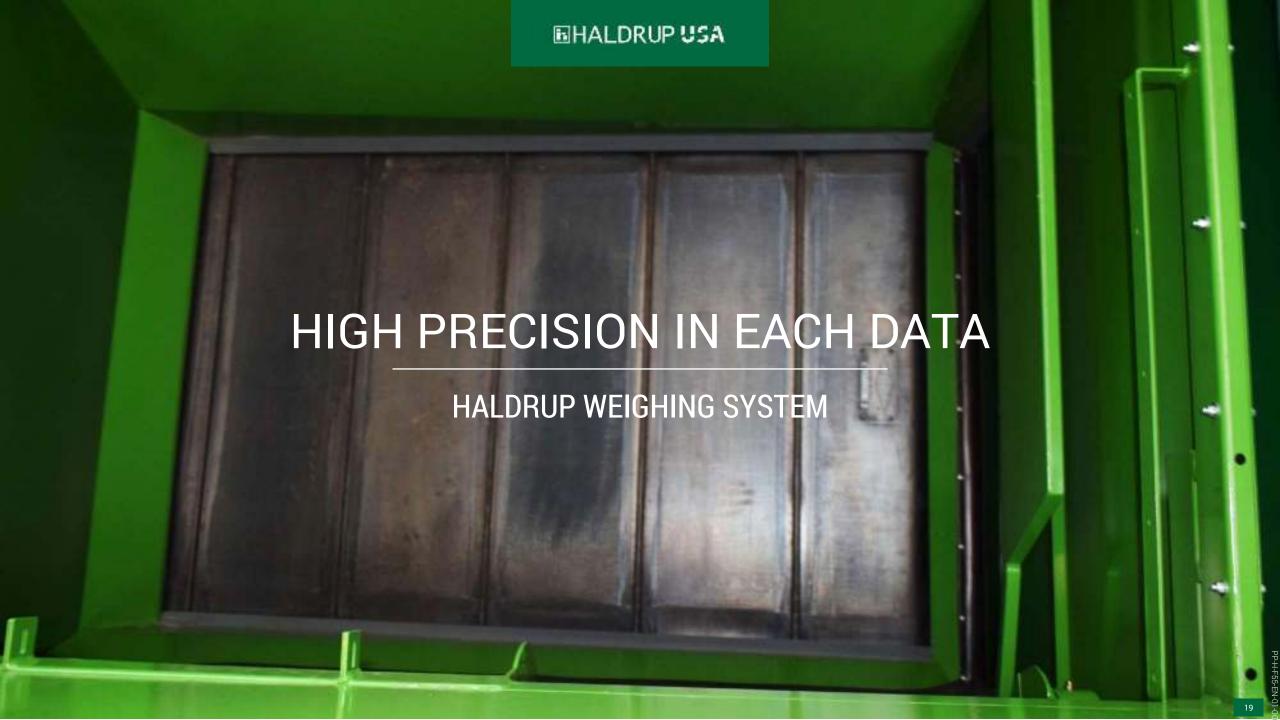

## HALDRUP WEIGHING SYSTEM

- SIMPLE, FAST & PRECISE.
- 317 GALLONS (1200 L) CAPACITY.
- 4 BENDING WEIGHING CELLS.
- AUTOMATIC DISCHARGE ON BOTH SIDES.

# MONITORING TO THE LAST DETAIL IS WHAT COUNTS

QUICK REFERENCE VALUE OF THE WEIGHING