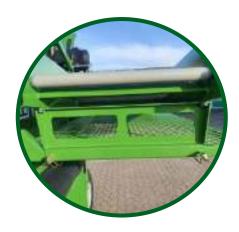

# DISCHARGE CONVEYOR BELT

## AN INNOVATIVE SOLUTION

- HYDRAULIC DRIVE.
- CONVEYOR BELT WITH CLEATS.
- DISCHARGE HEIGHT: 6 FT. (1.7 M).
- TRANSPORT HEIGHT: 10.5 FT. (3.2 M).