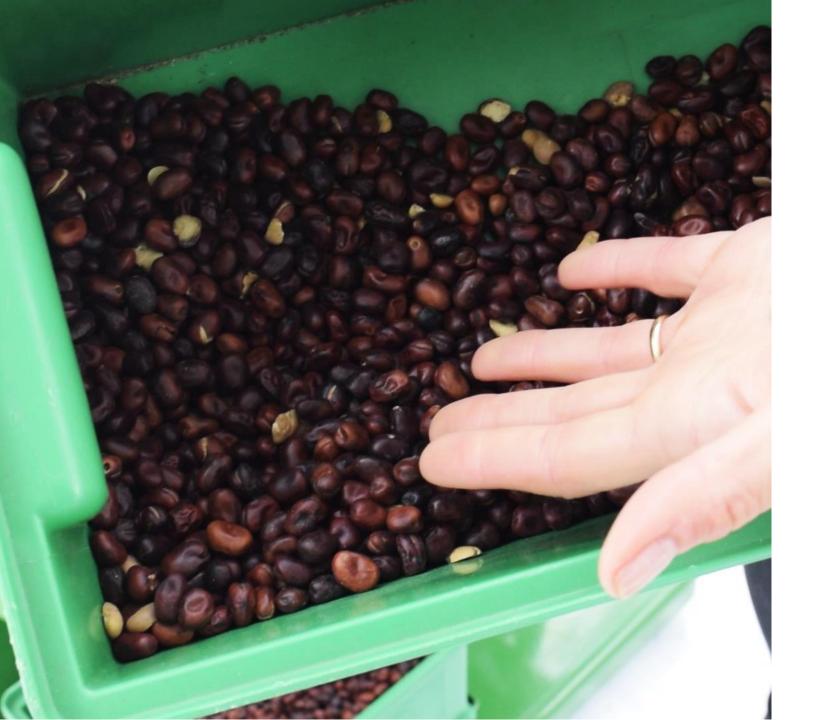

SSARY

#### LEVEL ADJUSTMENT SYSTEM WITH 4 SUPPORT POINTS ADJUST THE POSITION OF THE MACHINE TO ACHIEVE THE BEST RESULTS





### ALL CONTROL AT YOUR **FINGERTIPS**

### HALDRUP ELECTRIC BOX



**RESISTANT PLASTIC.** 



MAIN POWER SWITCH



**ON / OFF SWITCH FOR VIBRATION FEEDER** & BLOWER.



STEPLESS ADJUSMENT OF VIBRATION FEEDER & BLOWER.



## MADE TO AVOID CONTAMINATION

### HALDRUP FILLING FUNNEL











## GOOD FEEDING BEST QUALITY

#### HALDRUP VIBRATION FEEDER



## THE BEST PERFORMANCE

#### HALDRUP VIBRATION FEEDER













### AN EYE ON THE PROCESS

THE USER CAN SEE THE WHOLE PROCESS LIVE EACH GRAIN IS CLEANED IN THE MOST PRECISE WAY



# CHOOSE THE POWER YOU NEED

HALDRUP USA

HALDRUP BLOWER



### **SEED BOX 1**

# 1<sup>ST</sup> SEEDS BEST QUALITY

#### HALDRUP USA



## SMALLER AND LIGHTER SEEDS

SEED BOX 2



### A GOOD MIX TO REPROCESS

**SEED BOX 3** 



### TO WORK IN A HEALTHY ENVIRONMENT

#### HALDRUP DUST & CHAFF BAG





ELASTIC GRIP.



L x W: 47 x 25.5 IN (120 x 65 CM).

### **OPERATION REQUIRES OPTIONALS**

### HALDRUP DC-20 OPTIONS

**AIR SYSTEM** 

#### 10.5 GAL. (10.5 L) FUNNEL









# EASY TO HANDLE

### HALDRUP DC-20 DIMENSIONS

WIDTH: 31.5 in. / 80 cm.

HEIGHT:



WEIGHT: 330 lbs. / 150 Kg.

> LENGTH: 43 in. / 110 cm.







### HALDRUP USA CORP.

#### 425 INDUSTRIAL PARKWAY OSSIAN, IN 46777 USA

+1 (844) 694 - 6205

Info.usa@haldrup.net

www.haldrup.net