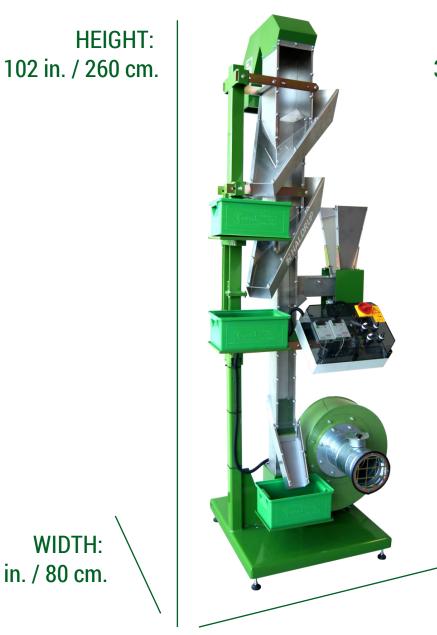

### HALDRUP DC-20 DIMENSIONS

WIDTH: 31.5 in. / 80 cm.

HEIGHT:

WEIGHT: 330 lbs. / 150 Kg.

> LENGTH: 43 in. / 110 cm.