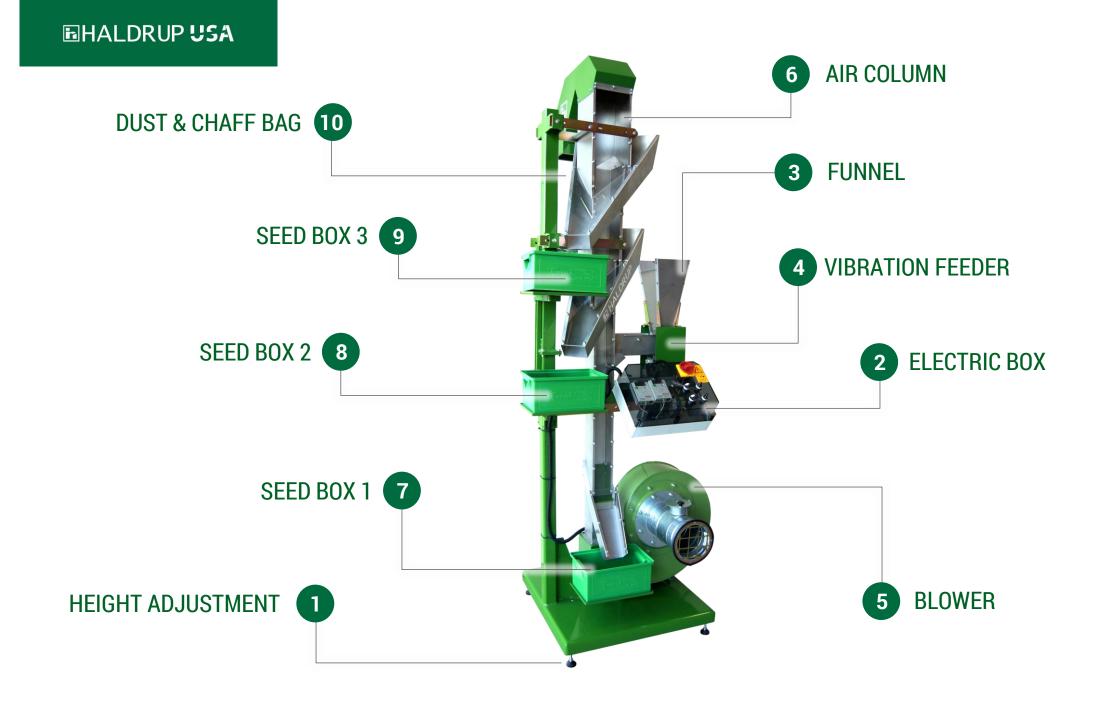

#### LEVEL ADJUSTMENT SYSTEM WITH 4 SUPPORT POINTS ADJUST THE POSITION OF THE MACHINE TO ACHIEVE THE BEST RESULTS

### HALDRUP ELECTRIC BOX

**RESISTANT PLASTIC.** 

MAIN POWER SWITCH

**ON / OFF SWITCH FOR VIBRATION FEEDER** & BLOWER.

STEPLESS ADJUSMENT OF VIBRATION FEEDER & BLOWER.

### HALDRUP FILLING FUNNEL

#### HALDRUP VIBRATION FEEDER

# CHOOSE THE POWER YOU NEED

HALDRUP USA

HALDRUP BLOWER

### **SEED BOX 1**

## SMALLER AND LIGHTER SEEDS

SEED BOX 2

### A GOOD MIX TO REPROCESS

**SEED BOX 3** 

#### HALDRUP DUST & CHAFF BAG

ELASTIC GRIP.

L x W: 47 x 25.5 IN (120 x 65 CM).