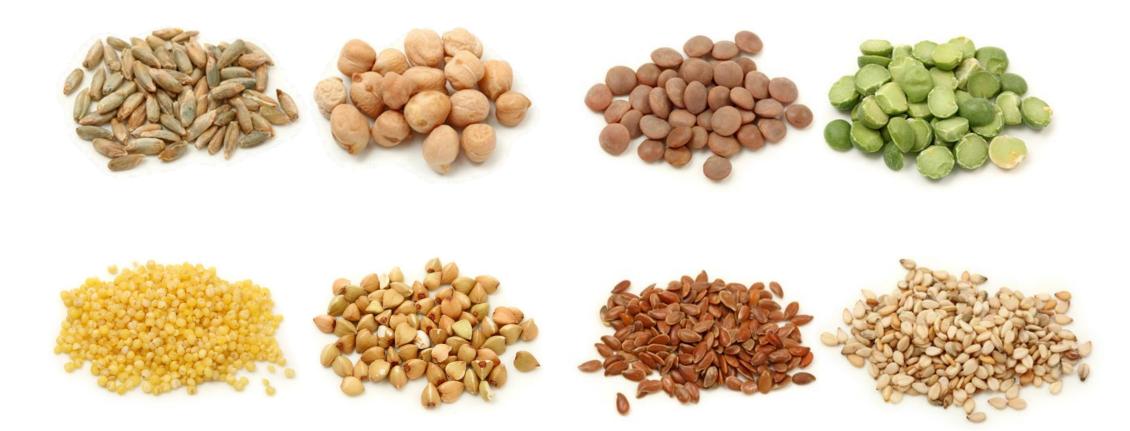

## **CHOOSE YOUR CROP**

#### HALDRUP DC-20 SORTING & CLEANING COLUMN

IT IS PARTICULARLY SUITABLE FOR ALL KINDS OF CEREALS, CANOLA, SOYBEAN, CORN, SUNFLOWER, GRASS, RICE, CLOVER AND OTHER CROPS.

DUE TO ITS VARIOUS ADJUSTMENT OPTIONS, THE DC-20 ALLOWS FOR QUICK AND OUTSTANDING SORTING AND CLEANING RESULTS IN DIFFERENT CROPS.