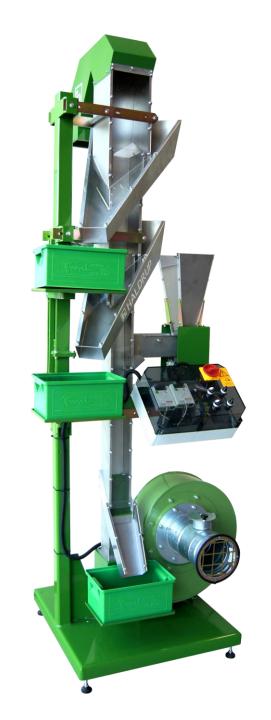

# DC-20

Sorting & Cleaning Column

### CLEANING & SORTING IN ONE STEP

#### HALDRUP DC-20 SORTING & CLEANING COLUMN

IT IS PARTICULARLY SUITABLE FOR ALL KINDS OF CEREALS, CANOLA, SOYBEAN, CORN, SUNFLOWER, GRASS, RICE, CLOVER AND OTHER CROPS.

DUE TO ITS VARIOUS ADJUSTMENT OPTIONS, THE DC-20 ALLOWS FOR QUICK AND OUTSTANDING SORTING AND CLEANING RESULTS IN DIFFERENT CROPS.

#### HALDRUP DC-20