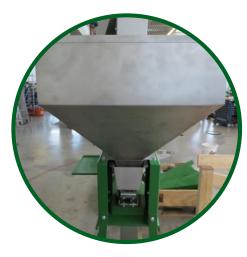

LOWER.



## MADE TO AVOID CONTAMINATION

### HALDRUP FILLING FUNNEL











## GOOD FEEDING BEST QUALITY

#### HALDRUP VIBRATION FEEDER



## THE BEST PERFORMANCE

#### HALDRUP VIBRATION FEEDER













### AN EYE ON THE PROCESS

THE USER CAN SEE THE WHOLE PROCESS LIVE EACH GRAIN IS CLEANED IN THE MOST PRECISE WAY



# CHOOSE THE POWER YOU NEED

HALDRUP USA

HALDRUP BLOWER



### **SEED BOX 1**

# 1<sup>ST</sup> SEEDS BEST QUALITY

#### HALDRUP USA



## SMALLER AND LIGHTER SEEDS

SEED BOX 2



### A GOOD MIX TO REPROCESS

**SEED BOX 3** 



### TO WORK IN A HEALTHY ENVIRONMENT

#### HALDRUP DUST & CHAFF BAG





ELASTIC GRIP.



L x W: 47 x 25.5 IN (120 x 65 CM).

### **OPERATION REQUIRES OPTIONALS**

### HALDRUP DC-20 OPTIONS

**AIR SYSTEM** 

#### 10.5 GAL. (10.5 L) FUNNEL









# EASY TO HANDLE

### HALDRUP DC-20 DIMENSIONS

WIDTH: 31.5 in. / 80 cm.

HEIGHT:



WEIGHT: 330 lbs. / 150 Kg.

> LENGTH: 43 in. / 110 cm.







### HALDRUP USA CORP.

#### 425 INDUSTRIAL PARKWAY OSSIAN, IN 46777 USA

+1 (844) 694 - 6205

Info.usa@haldrup.net

www.haldrup.net