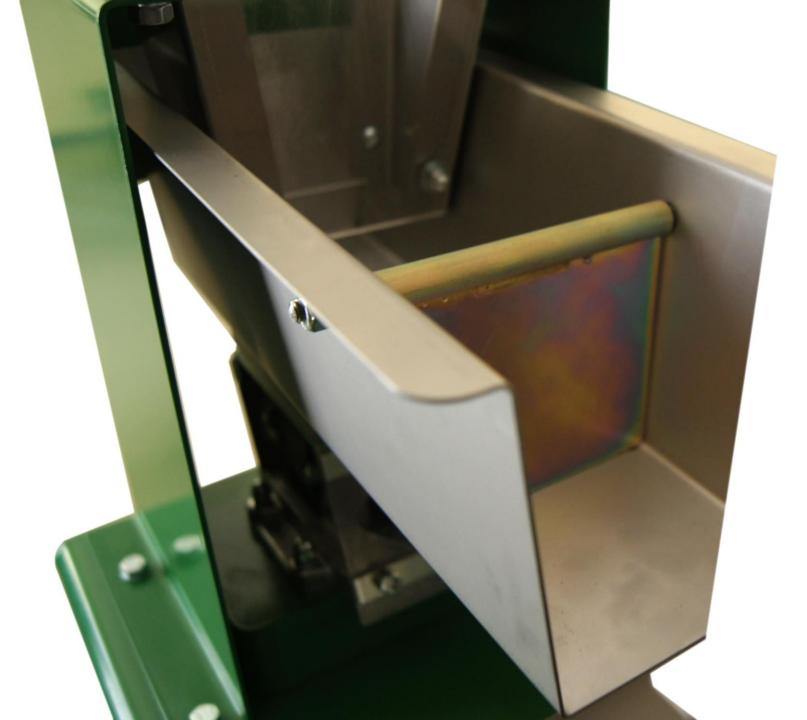

& CLEANING COLUMN

IT IS PARTICULARLY SUITABLE FOR ALL KINDS OF CEREALS, CANOLA, SOYBEAN, CORN, SUNFLOWER, GRASS, RICE, CLOVER AND OTHER CROPS.

DUE TO ITS VARIOUS ADJUSTMENT OPTIONS, THE DC-20 ALLOWS FOR QUICK AND OUTSTANDING SORTING AND CLEANING RESULTS IN DIFFERENT CROPS.

YOUR SEED 100% PURE AND UNIFORM!



## **CHOOSE YOUR CROP**

#### HALDRUP DC-20



### EASY, FAST AND NECESSARY

#### LEVEL ADJUSTMENT SYSTEM WITH 4 SUPPORT POINTS ADJUST THE POSITION OF THE MACHINE TO ACHIEVE THE BEST RESULTS





### ALL CONTROL AT YOUR **FINGERTIPS**

### HALDRUP ELECTRIC BOX



**RESISTANT PLASTIC.** 



MAIN POWER SWITCH



**ON / OFF SWITCH FOR VIBRATION FEEDER** & BLOWER.



STEPLESS ADJUSMENT OF VIBRATION FEEDER & BLOWER.



## MADE TO AVOID CONTAMINATION

### HALDRUP FILLING FUNNEL











## GOOD FEEDING BEST QUALITY

#### HALDRUP VIBRATION FEEDER



## THE BEST PERFORMANCE

#### HALDRUP VIBRATION FEEDER













### AN EYE ON THE PROCESS

THE USER CAN SEE THE WHOLE PROCESS LIVE EACH GRAIN IS CLEANED IN THE MOST PRECISE WAY



# CHOOSE THE POWER YOU NEED

HALDRUP USA

HALDRUP BLOWER



### **SEED BOX 1**

# 1<sup>ST</sup> SEEDS BEST QUALITY

#### HALDRUP USA



## SMALLER AND LIGHTER SEEDS

SEED BOX 2



### A GOOD MIX TO REPROCESS

**SEED BOX 3** 



### TO WORK IN A HEALTHY ENVIRONMENT

#### HALDRUP DUST & CHAFF BAG





ELASTIC GRIP.



L x W: 47 x 25.5 IN (120 x 65 CM).

### **OPERATION REQUIRES OPTIONALS**

### HALDRUP DC-20 OPTIONS

**AIR SYSTEM** 

#### 10.5 GAL. (10.5 L) FUNNEL









# EASY TO HANDLE

### HALDRUP DC-20 DIMENSIONS

WIDTH: 31.5 in. / 80 cm.