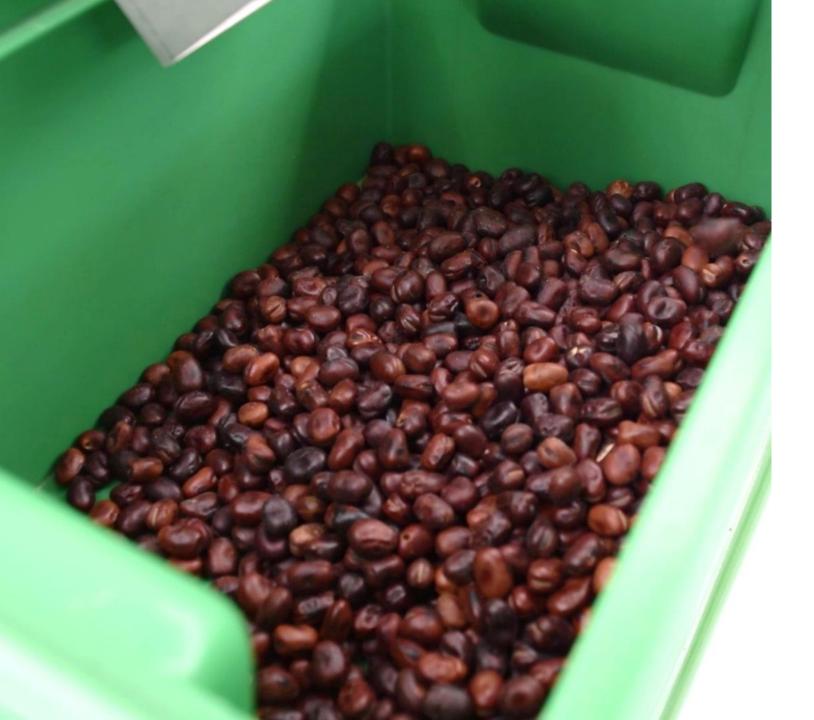

RM!



## **CHOOSE YOUR CROP**

#### HALDRUP DC-20



### EASY, FAST AND NECESSARY

#### LEVEL ADJUSTMENT SYSTEM WITH 4 SUPPORT POINTS ADJUST THE POSITION OF THE MACHINE TO ACHIEVE THE BEST RESULTS





### ALL CONTROL AT YOUR **FINGERTIPS**

### HALDRUP ELECTRIC BOX



**RESISTANT PLASTIC.** 



MAIN POWER SWITCH



**ON / OFF SWITCH FOR VIBRATION FEEDER** & BLOWER.



STEPLESS ADJUSMENT OF VIBRATION FEEDER & BLOWER.



## MADE TO AVOID CONTAMINATION

### HALDRUP FILLING FUNNEL











## GOOD FEEDING BEST QUALITY

#### HALDRUP VIBRATION FEEDER



## THE BEST PERFORMANCE

#### HALDRUP VIBRATION FEEDER













### AN EYE ON THE PROCESS

THE USER CAN SEE THE WHOLE PROCESS LIVE EACH GRAIN IS CLEANED IN THE MOST PRECISE WAY



# CHOOSE THE POWER YOU NEED

HALDRUP USA

HALDRUP BLOWER



### **SEED BOX 1**

# 1<sup>ST</sup> SEEDS BEST QUALITY

#### HALDRUP USA



## SMALLER AND LIGHTER SEEDS

SEED BOX 2



### A GOOD MIX TO REPROCESS

**SEED BOX 3** 



### TO WORK IN A HEALTHY ENVIRONMENT

#### HALDRUP DUST & CHAFF BAG





ELASTIC GRIP.



L x W: 47 x 25.5 IN (120 x 65 CM).

### **OPERATION REQUIRES OPTIONALS**

### HALDRUP DC-20 OPTIONS

**AIR SYSTEM** 

#### 10.5 GAL. (10.5 L) FUNNEL









# EASY TO HANDLE

### HALDRUP DC-20 DIMENSIONS

WIDTH: 31.5 in. / 80 cm.

HEIGHT:



WEIGHT: 330 lbs. / 150 Kg.

> LENGTH: 43 in. / 110 cm.







### HALDRUP USA CORP.

#### 425 INDUSTRIAL PARKWAY OSSIAN, IN 46777 USA

+1 (844) 694 - 6205

Info.usa@haldrup.net

www.haldrup.net