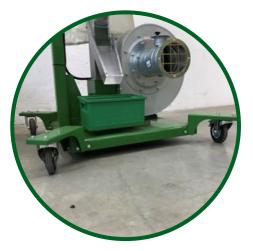

WER.



## MADE TO AVOID CONTAMINATION

### HALDRUP FILLING FUNNEL











## GOOD FEEDING BEST QUALITY

#### HALDRUP VIBRATION FEEDER



## THE BEST PERFORMANCE

#### HALDRUP VIBRATION FEEDER













### AN EYE ON THE PROCESS

THE USER CAN SEE THE WHOLE PROCESS LIVE EACH GRAIN IS CLEANED IN THE MOST PRECISE WAY



# CHOOSE THE POWER YOU NEED

HALDRUP USA

HALDRUP BLOWER



### **SEED BOX 1**

# 1<sup>ST</sup> SEEDS BEST QUALITY

#### HALDRUP USA



## SMALLER AND LIGHTER SEEDS

SEED BOX 2



### A GOOD MIX TO REPROCESS

**SEED BOX 3** 



### TO WORK IN A HEALTHY ENVIRONMENT

#### HALDRUP DUST & CHAFF BAG





ELASTIC GRIP.



L x W: 47 x 25.5 IN (120 x 65 CM).

### **OPERATION REQUIRES OPTIONALS**

### HALDRUP DC-20 OPTIONS

**AIR SYSTEM** 

#### 10.5 GAL. (10.5 L) FUNNEL









# EASY TO HANDLE

### HALDRUP DC-20 DIMENSIONS

WIDTH: 31.5 in. / 80 cm.

HEIGHT:



WEIGHT: 330 lbs. / 150 Kg.

> LENGTH: 43 in. / 110 cm.







### HALDRUP USA CORP.

#### 425 INDUSTRIAL PARKWAY OSSIAN, IN 46777 USA

+1 (844) 694 - 6205

Info.usa@haldrup.net

www.haldrup.net