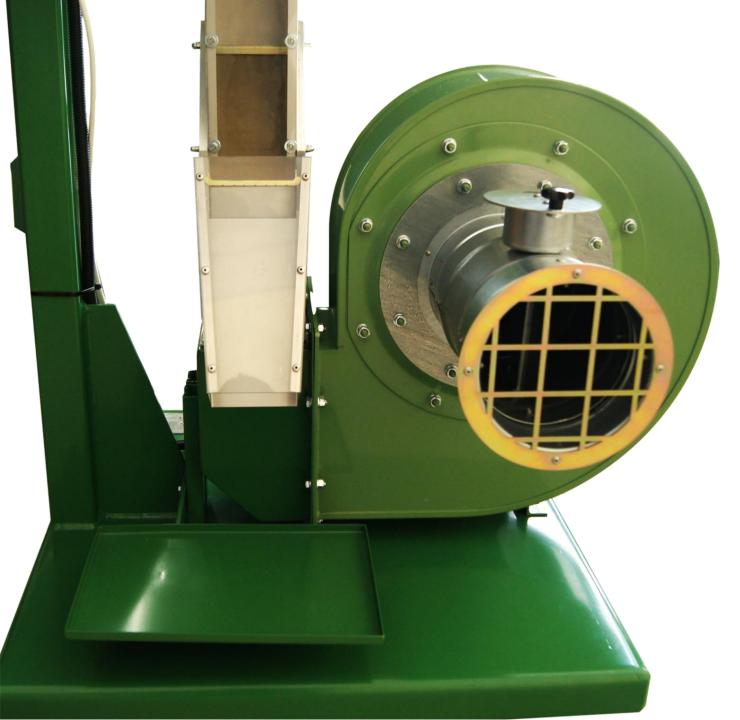

G RESULTS IN DIFFERENT CROPS.

YOUR SEED 100% PURE AND UNIFORM!



## **CHOOSE YOUR CROP**

#### HALDRUP DC-20



### EASY, FAST AND NECESSARY

#### LEVEL ADJUSTMENT SYSTEM WITH 4 SUPPORT POINTS ADJUST THE POSITION OF THE MACHINE TO ACHIEVE THE BEST RESULTS





### ALL CONTROL AT YOUR **FINGERTIPS**

### HALDRUP ELECTRIC BOX



**RESISTANT PLASTIC.** 



MAIN POWER SWITCH



**ON / OFF SWITCH FOR VIBRATION FEEDER** & BLOWER.



STEPLESS ADJUSMENT OF VIBRATION FEEDER & BLOWER.



## MADE TO AVOID CONTAMINATION

### HALDRUP FILLING FUNNEL











## GOOD FEEDING BEST QUALITY

#### HALDRUP VIBRATION FEEDER



## THE BEST PERFORMANCE

#### HALDRUP VIBRATION FEEDER













### AN EYE ON THE PROCESS

THE USER CAN SEE THE WHOLE PROCESS LIVE EACH GRAIN IS CLEANED IN THE MOST PRECISE WAY



# CHOOSE THE POWER YOU NEED

HALDRUP USA

HALDRUP BLOWER



### **SEED BOX 1**

# 1<sup>ST</sup> SEEDS BEST QUALITY

#### HALDRUP USA



## SMALLER AND LIGHTER SEEDS

SEED BOX 2



### A GOOD MIX TO REPROCESS

**SEED BOX 3** 



### TO WORK IN A HEALTHY ENVIRONMENT

#### HALDRUP DUST & CHAFF BAG





ELASTIC GRIP.



L x W: 47 x 25.5 IN (120 x 65 CM).

### **OPERATION REQUIRES OPTIONALS**

### HALDRUP DC-20 OPTIONS

**AIR SYSTEM** 

#### 10.5 GAL. (10.5 L) FUNNEL









# EASY TO HANDLE

### HALDRUP DC-20 DIMENSIONS

WIDTH: 31.5 in. / 80 cm.

HEIGHT:



WEIGHT: 330 lbs. / 150 Kg.

> LENGTH: 43 in. / 110 cm.







### HALDRUP USA CORP.

#### 425 INDUSTRIAL PARKWAY OSSIAN, IN 46777 USA

+1 (844) 694 - 6205

Info.usa@haldrup.net

www.haldrup.net