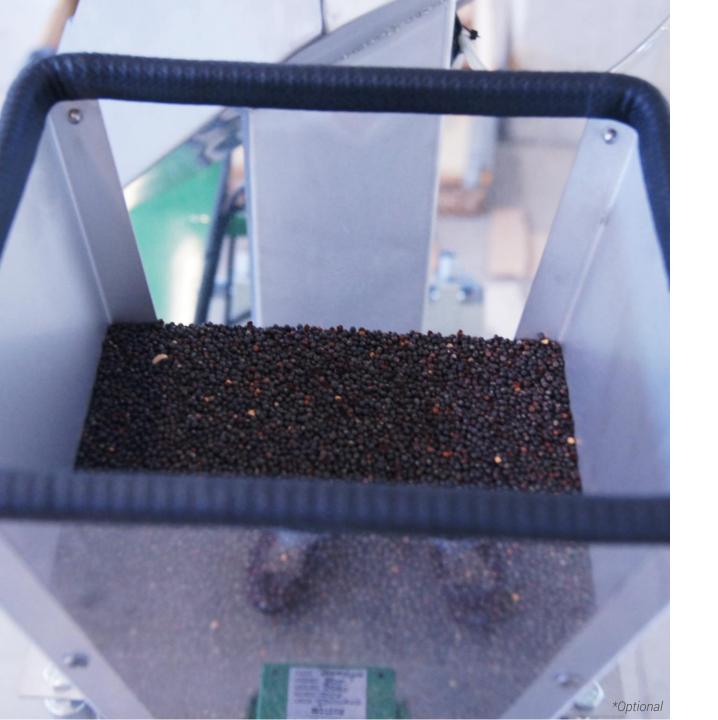

### CLEANING & SORTING IN ONE STEP

#### HALDRUP DC-20 SORTING & CLEANING COLUMN

IT IS PARTICULARLY SUITABLE FOR ALL KINDS OF CEREALS, CANOLA, SOYBEAN, CORN, SUNFLOWER, GRASS, RICE, CLOVER AND OTHER CROPS.

DUE TO ITS VARIOUS ADJUSTMENT OPTIONS, THE DC-20 ALLOWS FOR QUICK AND OUTSTANDING SORTING AND CLEANING RESULTS IN DIFFERENT CROPS.

YOUR SEED 100% PURE AND UNIFORM!



## **CHOOSE YOUR CROP**

#### HALDRUP DC-20



### EASY, FAST AND NECESSARY

#### LEVEL ADJUSTMENT SYSTEM WITH 4 SUPPORT POINTS ADJUST THE POSITION OF THE MACHINE TO ACHIEVE THE BEST RESULTS





### ALL CONTROL AT YOUR **FINGERTIPS**

### HALDRUP ELECTRIC BOX



**RESISTANT PLASTIC.** 



MAIN POWER SWITCH



**ON / OFF SWITCH FOR VIBRATION FEEDER** & BLOWER.



STEPLESS ADJUSMENT OF VIBRATION FEEDER & BLOWER.



## MADE TO AVOID CONTAMINATION

### HALDRUP FILLING FUNNEL











## GOOD FEEDING BEST QUALITY

#### HALDRUP VIBRATION FEEDER



## THE BEST PERFORMANCE

#### HALDRUP VIBRATION FEEDER













### AN EYE ON THE PROCESS

THE USER CAN SEE THE WHOLE PROCESS LIVE EACH GRAIN IS CLEANED IN THE MOST PRECISE WAY



# CHOOSE THE POWER YOU NEED

HALDRUP USA

HALDRUP BLOWER



### **SEED BOX 1**

# 1<sup>ST</sup> SEEDS BEST QUALITY

#### HALDRUP USA



## SMALLER AND LIGHTER SEEDS

SEED BOX 2



### A GOOD MIX TO REPROCESS

**SEED BOX 3** 



### TO WORK IN A HEALTHY ENVIRONMENT

#### HALDRUP DUST & CHAFF BAG





ELASTIC GRIP.



L x W: 47 x 25.5 IN (120 x 65 CM).

### **OPERATION REQUIRES OPTIONALS**

### HALDRUP DC-20 OPTIONS

**AIR SYSTEM** 

#### 10.5 GAL. (10.5 L) FUNNEL









# EA