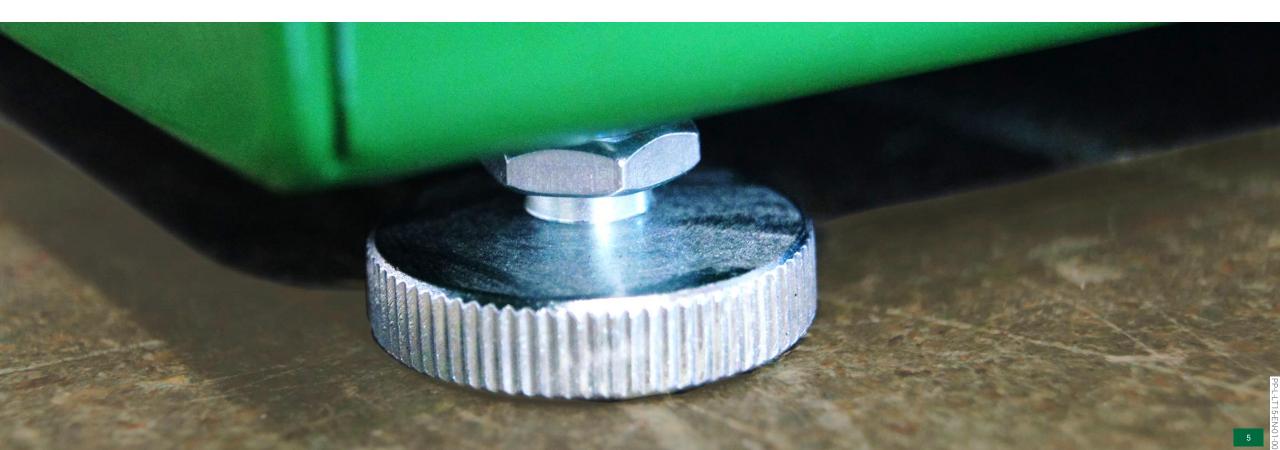

#### LEVEL ADJUSTMENT SYSTEM WITH 4 SUPPORT POINTS ADJUST THE POSITION OF THE MACHINE TO ACHIEVE THE BEST RESULTS