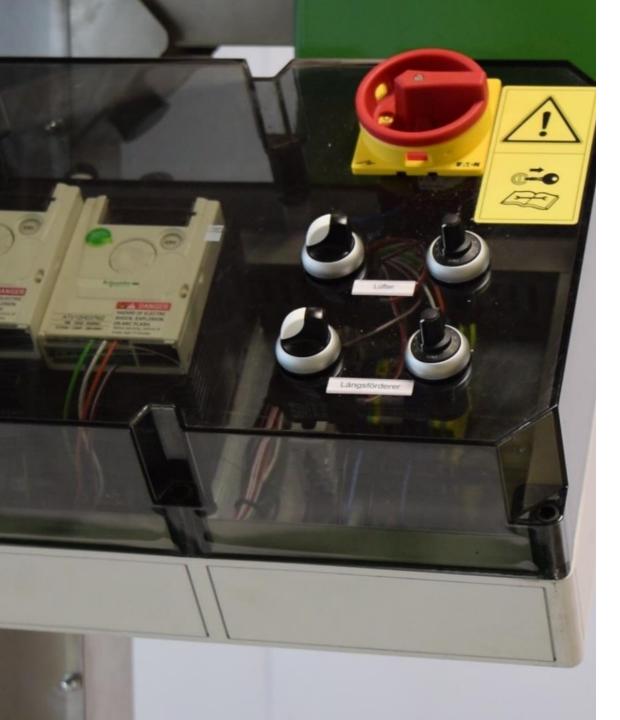

### ALL CONTROL AT YOUR **FINGERTIPS**

### HALDRUP ELECTRIC BOX

**RESISTANT PLASTIC.** 

MAIN POWER SWITCH

**ON / OFF SWITCH FOR VIBRATION FEEDER** & BLOWER.

STEPLESS ADJUSMENT OF VIBRATION FEEDER & BLOWER.