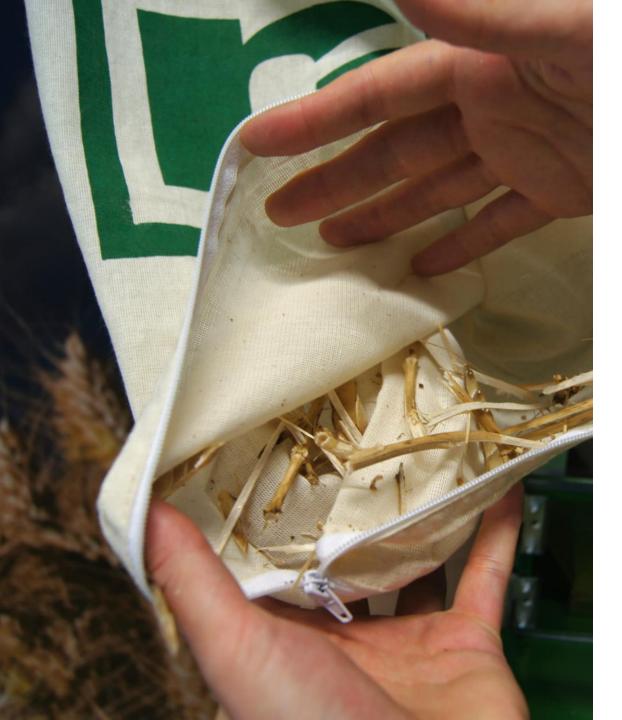

### TO WORK IN A HEALTHY ENVIRONMENT

#### HALDRUP DUST & CHAFF BAG

ELASTIC GRIP.

L x W: 47 x 25.5 IN (120 x 65 CM).