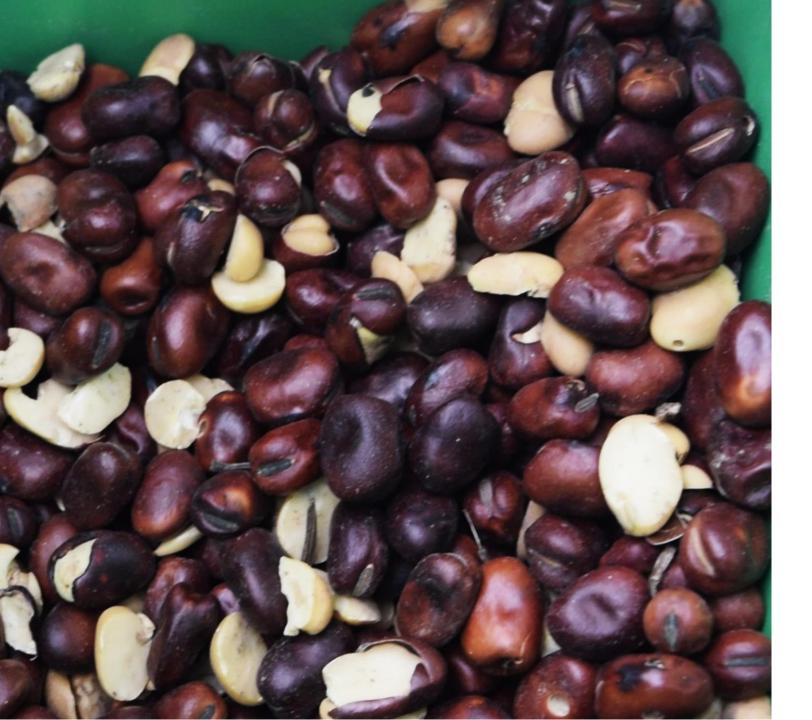

## **CHOOSE YOUR CROP**

#### HALDRUP DC-20

#### HALDRUP DC-20 SORTING & CLEANING COLUMN

IT IS PARTICULARLY SUITABLE FOR ALL KINDS OF CEREALS, CANOLA, SOYBEAN, CORN, SUNFLOWER, GRASS, RICE, CLOVER AND OTHER CROPS.

DUE TO ITS VARIOUS ADJUSTMENT OPTIONS, THE DC-20 ALLOWS FOR QUICK AND OUTSTANDING SORTING AND CLEANING RESULTS IN DIFFERENT CROPS.