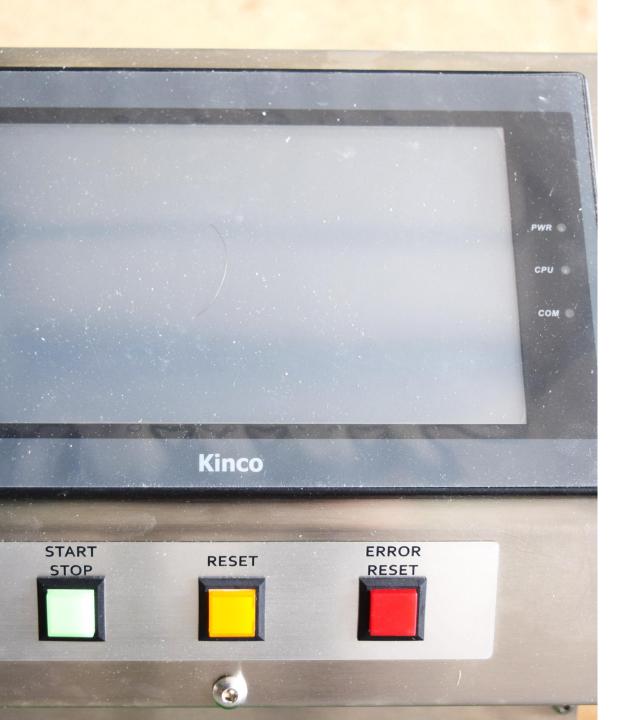

# ALL CONTROL AT YOUR FINGERTIPS

#### HALDRUP TOUCHPAD

- SET NUMBER OF SEED.
- STEPLESS ADJUSMENT OF VIBRATOR FEEDER.
- START / STOP SWITCH.
- ERROR DISPLAY.