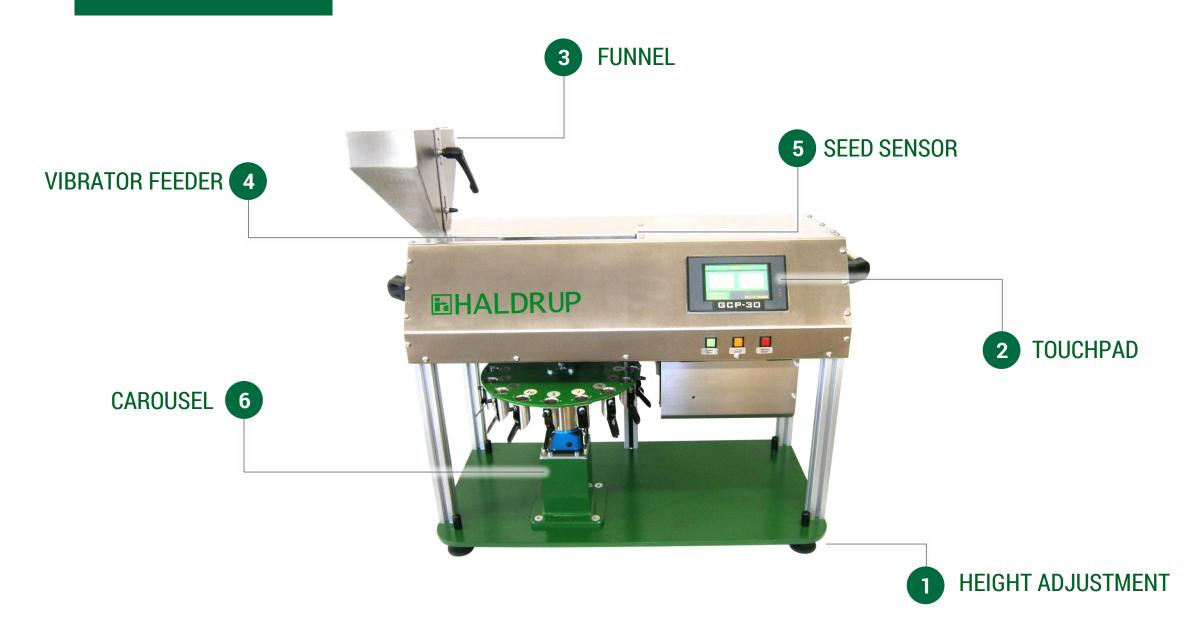

# LEVEL ADJUSTMENT SYSTEM WITH 4 SUPPORT POINTS ADJUST THE POSITION OF THE MACHINE TO ACHIEVE THE BEST RESULTS

# ALL CONTROL AT YOUR FINGERTIPS

#### HALDRUP TOUCHPAD

- SET NUMBER OF SEED.
- STEPLESS ADJUSMENT OF VIBRATOR FEEDER.
- START / STOP SWITCH.
- ERROR DISPLAY.

### MADE TO AVOID CONTAMINATION

#### HALDRUP FILLING FUNNEL

- ANTI-STATIC.
- WITHOUT EDGES.
- FLOW CONTROL FLAP
- EASILY REMOVABLE.

### FEEDING TO THE LAST GRAIN

**VIBRATION FEEDER** STEPLESS SPEED ADJUSMENT

### THE BEST **PERFORMANCE**

#### HALDRUP SEED SENSOR

- INFRARRED SENSOR.
- 3 LIGHT BEAMS.
- FAST AND PRECISE.
- h MAINTENANCE FREE.

**■**HALDRUP **USA** 

### **AUTOMATIC CAROUSEL**

THE GREATEST PRECISION PACKAGED IN EACH POSITION OF THE CAROUSEL AUTOMATICALLY

### YOUR PACKAGING WELL AUTOMATIC

#### HALDRUP CAROUSEL

- h 16 POSITIONS.
- INDIVIDUALLEY PROGRAMMED.
- INTEGRATED WITH A TOUCHPAD.
- ENVELOP HOLDER.