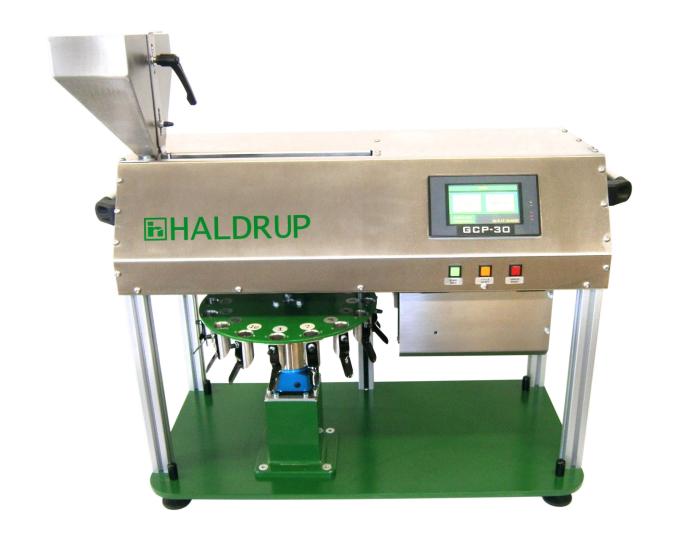

## COUNT AND PACK ALL SEED OPTIONS

GCP-30

Grain Counter & Packaging

#### HALDRUP GCP-30 GRAIN COUNTER & PACKING

MANY INDIVIDUAL ADJUSTMENT OPTIONS ENSURE THAT SMALL SEEDS, SUCH AS CANOLA, CAN BE COUNTED JUST AS WELL AS LARGE SEEDS, SUCH AS CORN.

THE USER-FRIENDLY TOUCHSCREEN CAN BE USED TO SAVE MULTIPLE INDIVIDUAL RECIPES FOR EACH TYPE OF CROP. THIS ENSURES THAT COUNTING AND FILLING WILL BE DONF AT OPTIMUM PRECISION AND HIGH SPEED.

#### HALDRUP GCP-30