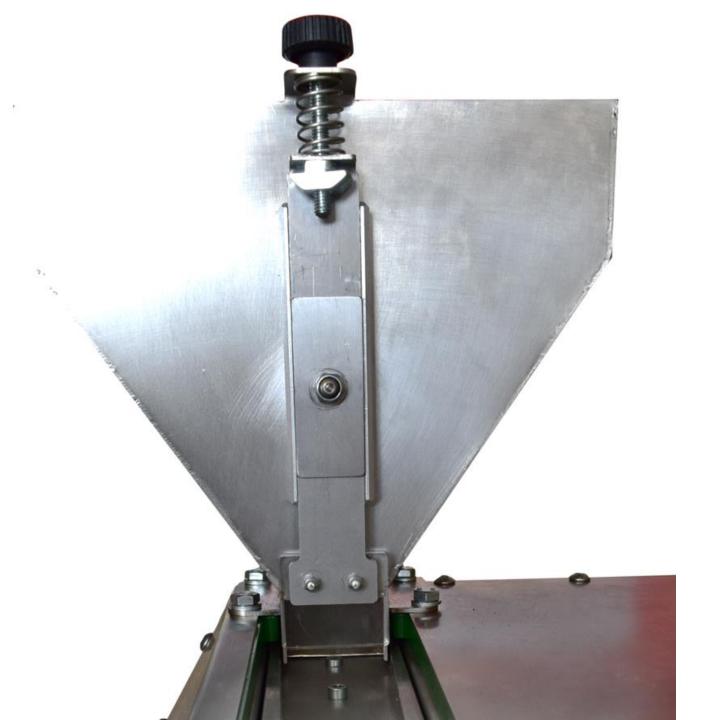

### MADE TO AVOID CONTAMINATION

#### HALDRUP FILLING FUNNEL

- ANTI-STATIC.
- WITHOUT EDGES.
- FLOW CONTROL FLAP
- EASILY REMOVABLE.