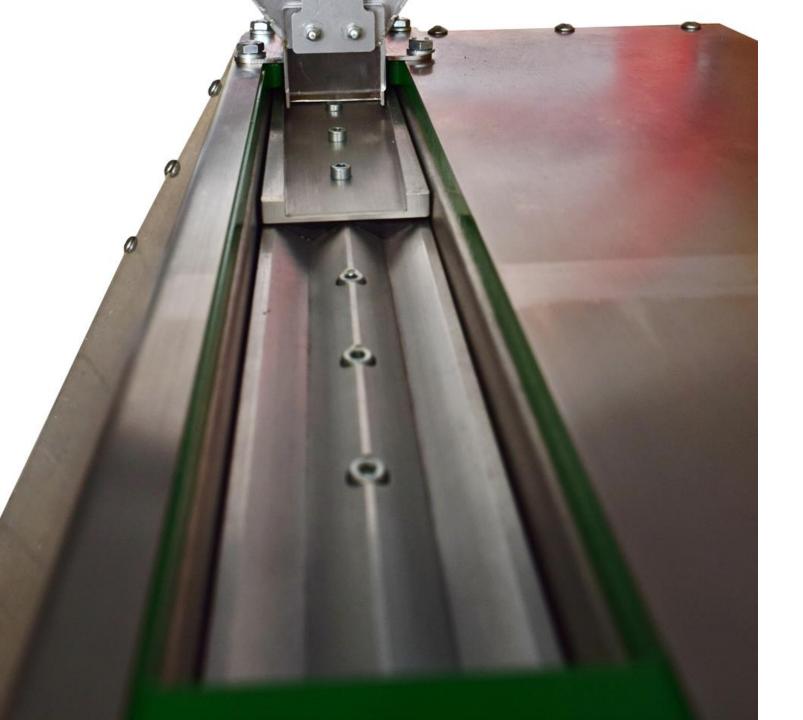

ENT OPTIONS ENSURE THAT SMALL SEEDS, SUCH AS CANOLA, CAN BE COUNTED JUST AS WELL AS LARGE SEEDS, SUCH AS CORN.

THE USER-FRIENDLY TOUCHSCREEN CAN BE USED TO SAVE MULTIPLE INDIVIDUAL RECIPES FOR EACH TYPE OF CROP. THIS ENSURES THAT COUNTING AND FILLING WILL BE DONF AT OPTIMUM PRECISION AND HIGH SPEED.

### **CHOOSE YOUR CROP**

#### HALDRUP GCP-30





### EASY, FAST AND NECESSARY

# LEVEL ADJUSTMENT SYSTEM WITH 4 SUPPORT POINTS ADJUST THE POSITION OF THE MACHINE TO ACHIEVE THE BEST RESULTS





# ALL CONTROL AT YOUR FINGERTIPS

#### HALDRUP TOUCHPAD

- SET NUMBER OF SEED.
- STEPLESS ADJUSMENT OF VIBRATOR FEEDER.
- START / STOP SWITCH.
- ERROR DISPLAY.



### MADE TO AVOID CONTAMINATION

#### HALDRUP FILLING FUNNEL

- ANTI-STATIC.
- WITHOUT EDGES.
- FLOW CONTROL FLAP
- EASILY REMOVABLE.





### FEEDING TO THE LAST GRAIN

**VIBRATION FEEDER** STEPLESS SPEED ADJUSMENT



### THE BEST **PERFORMANCE**

#### HALDRUP SEED SENSOR

- INFRARRED SENSOR.
- 3 LIGHT BEAMS.
- FAST AND PRECISE.
- h MAINTENANCE FREE.



**■**HALDRUP **USA** 

### **AUTOMATIC CAROUSEL**

THE GREATEST PRECISION PACKAGED IN EACH POSITION OF THE CAROUSEL AUTOMATICALLY



### YOUR PACKAGING WELL AUTOMATIC

#### HALDRUP CAROUSEL

- h 16 POSITIONS.
- INDIVIDUALLEY PROGRAMMED.
- INTEGRATED WITH A TOUCHPAD.
- ENVELOP HOLDER.

#### SUPER COMPACT

#### HALDRUP GCP-30 DIMENSIONS

HEIGHT: 22 in. / 56 cm.



WEIGHT: 88 lbs. / 40 Kg.

WIDTH: 13.4 in. / 34 cm.

LENGTH: 27.5 in. / 70 cm.





### HALDRUP USA CORP.

#### 425 INDUSTRIAL PARKWAY OSSIAN, IN 46777 USA

+1 (844) 694 - 6205

Info.usa@haldrup.net

www.haldrup.net