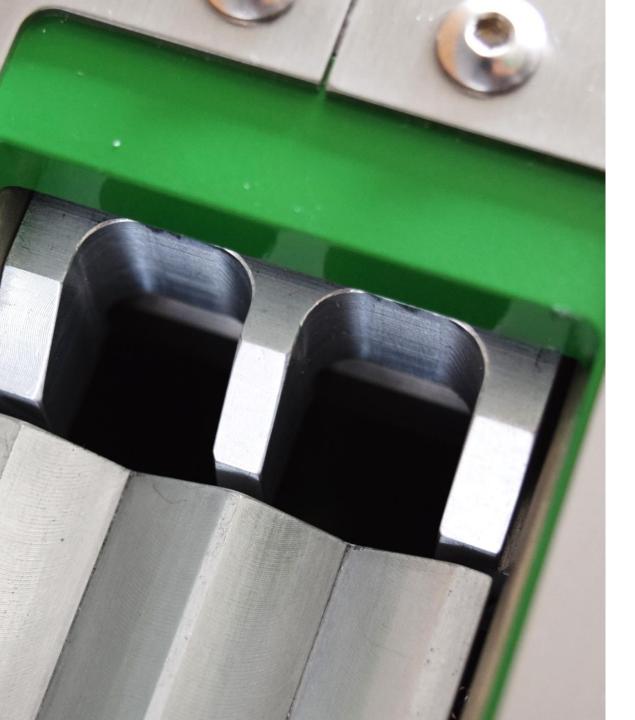

AS LARGE SEEDS, SUCH AS CORN.

THE USER-FRIENDLY TOUCHSCREEN CAN BE USED TO SAVE MULTIPLE INDIVIDUAL RECIPES FOR EACH TYPE OF CROP. THIS ENSURES THAT COUNTING AND FILLING WILL BE DONF AT OPTIMUM PRECISION AND HIGH SPEED.

### **CHOOSE YOUR CROP**

#### HALDRUP GCP-30





### EASY, FAST AND NECESSARY

# LEVEL ADJUSTMENT SYSTEM WITH 4 SUPPORT POINTS ADJUST THE POSITION OF THE MACHINE TO ACHIEVE THE BEST RESULTS





# ALL CONTROL AT YOUR FINGERTIPS

#### HALDRUP TOUCHPAD

- SET NUMBER OF SEED.
- STEPLESS ADJUSMENT OF VIBRATOR FEEDER.
- START / STOP SWITCH.
- ERROR DISPLAY.



### MADE TO AVOID CONTAMINATION

#### HALDRUP FILLING FUNNEL

- ANTI-STATIC.
- WITHOUT EDGES.
- FLOW CONTROL FLAP
- EASILY REMOVABLE.





### FEEDING TO THE LAST GRAIN

**VIBRATION FEEDER** STEPLESS SPEED ADJUSMENT



### THE BEST **PERFORMANCE**

#### HALDRUP SEED SENSOR

- INFRARRED SENSOR.
- 3 LIGHT BEAMS.
- FAST AND PRECISE.
- h MAINTENANCE FREE.



**■**HALDRUP **USA** 

### **AUTOMATIC CAROUSEL**

THE GREATEST PRECISION PACKAGED IN EACH POSITION OF THE CAROUSEL AUTOMATICALLY



### YOUR PACKAGING WELL AUTOMATIC

#### HALDRUP CAROUSEL

- h 16 POSITIONS.
- INDIVIDUALLEY PROGRAMMED.
- INTEGRATED WITH A TOUCHPAD.
- ENVELOP HOLDER.

#### SUPER COMPACT

#### HALDRUP GCP-30 DIMENSIONS

HEIGHT: 22 in. / 56 cm.



WEIGHT: 88 lbs. / 40 Kg.

WIDTH: 13.4 in. / 34 cm.

LENGTH: 27.5 in. / 70 cm.





### HALDRUP USA CORP.

#### 425 INDUSTRIAL PARKWAY OSSIAN, IN 46777 USA

+1 (844) 694 - 6205

Info.usa@haldrup.net

www.haldrup.net