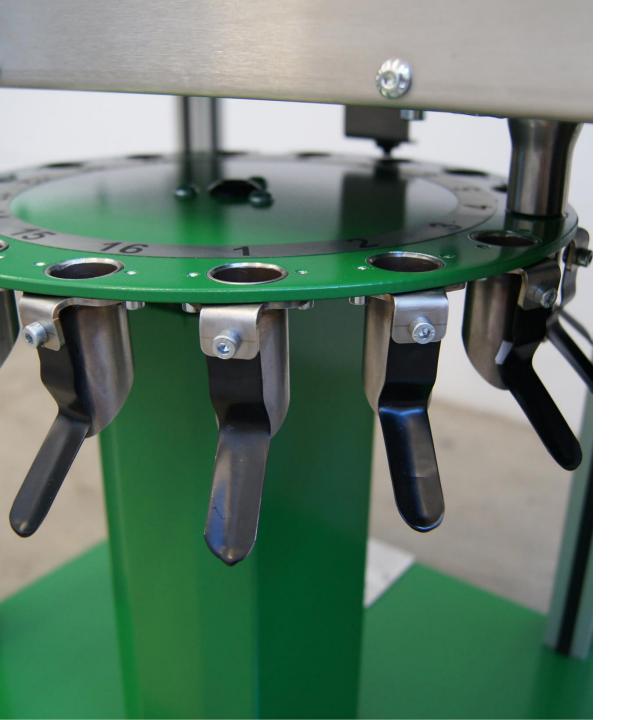

### **AUTOMATIC CAROUSEL**

THE GREATEST PRECISION PACKAGED IN EACH POSITION OF THE CAROUSEL AUTOMATICALLY

### YOUR PACKAGING WELL AUTOMATIC

#### HALDRUP CAROUSEL

- h 16 POSITIONS.
- INDIVIDUALLEY PROGRAMMED.
- INTEGRATED WITH A TOUCHPAD.
- ENVELOP HOLDER.