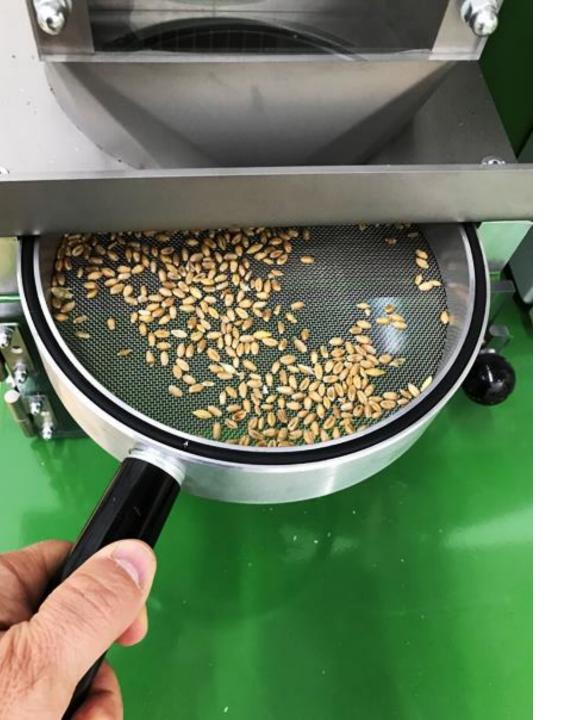

## CLEAN SEEDS IN YOUR HANDS

#### HALDRUP SIEVE

- 0.02 / 0.04 (0.5 / 1.0 mm) MESH.
- RESISTANT PLASTIC HOLDER.
- STAILESS STEEL FRAME.
- 1.8 LBS. (0.8 Kg) WEIGHT.