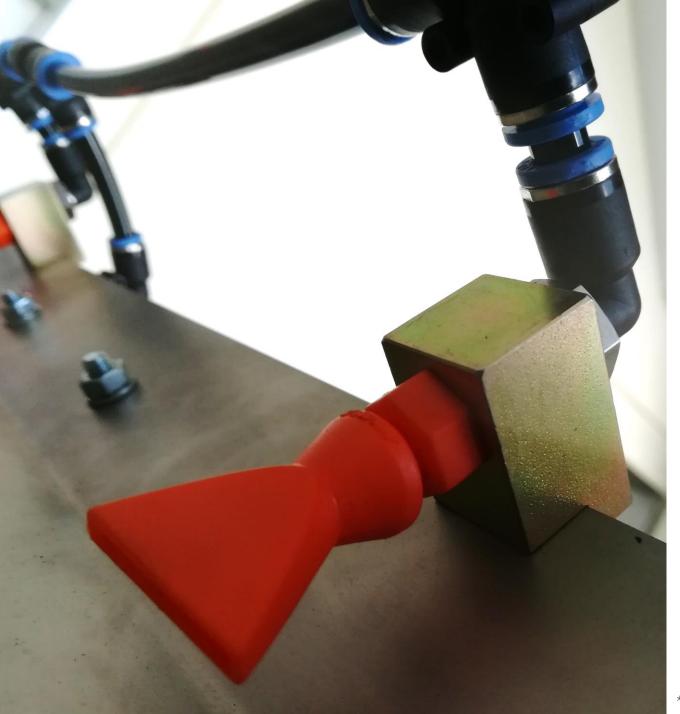

#### \*COMPRESSED AIR BLOWING SYSTEM

- ATTACHED TO THE FUNNEL.
- CYCLE CONTROL BY A SWITCH.
- BLOWING CYCLE REGULATION.
- EASILY REMOVABLE.

HALDRUP THRESHING DRUM