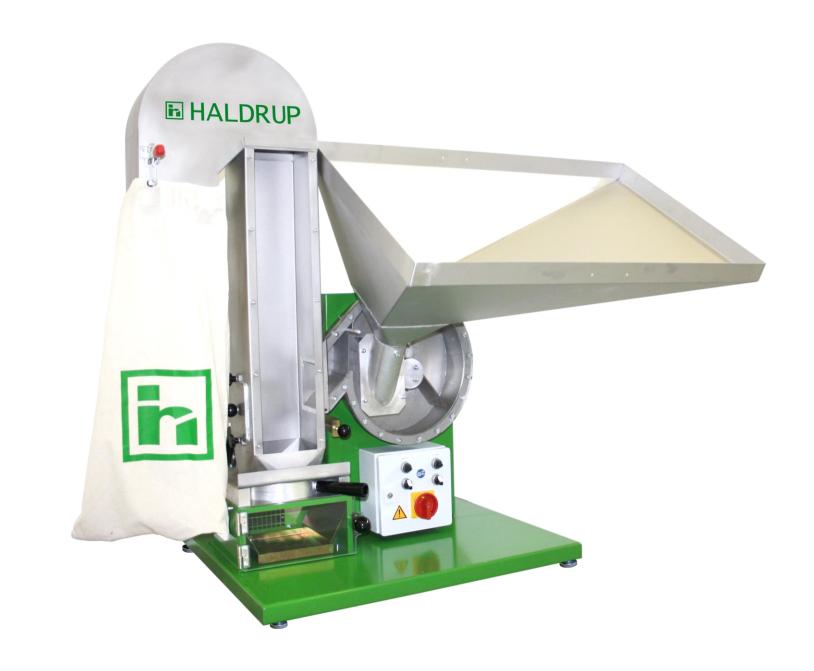

#### HALDRUP LT-20 LAB THRESHER & CLEANER

DESIGNED NOT ONLY TO WORK LONG HOURS, PROCESSING HUNDREDS OF PLANTS OR BUNDLES BUT ALSO TO ENSURE MAXIMUM PURITY IN EACH SAMPLE.

SIMPLE AND STEPLESS ADJUSTMENT OF THRESHING SPEED AND AIR FLOW MAKE THE LT-20 A PERFECT MACHINE FOR YOUR OPERATION.

FOR CEREALS, PULSES, VEGGIES, RICE, CLOVER AND **MUCH MORE!** 