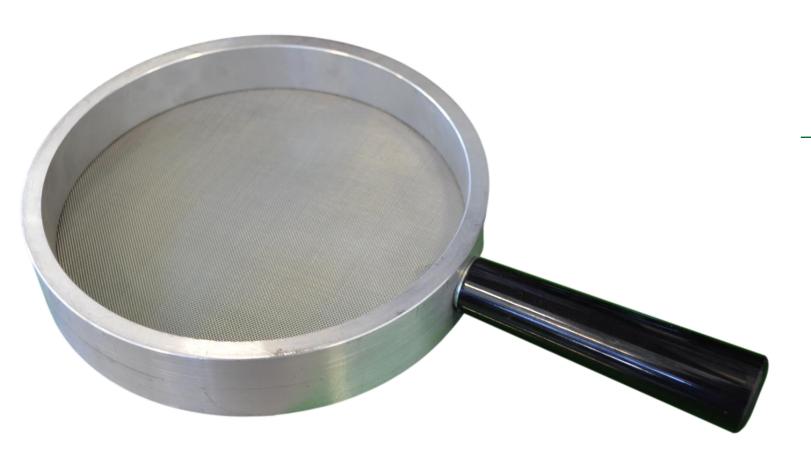

## CLEAN SEEDS IN YOUR HANDS

#### HALDRUP SIEVE

- 0.02 / 0.04 (0.5 / 1.0 mm) MESH.
- RESISTANT PLASTIC HOLDER.
- STAILESS STEEL FRAME.
- 1.8 LBS. (0.8 Kg) WEIGHT.