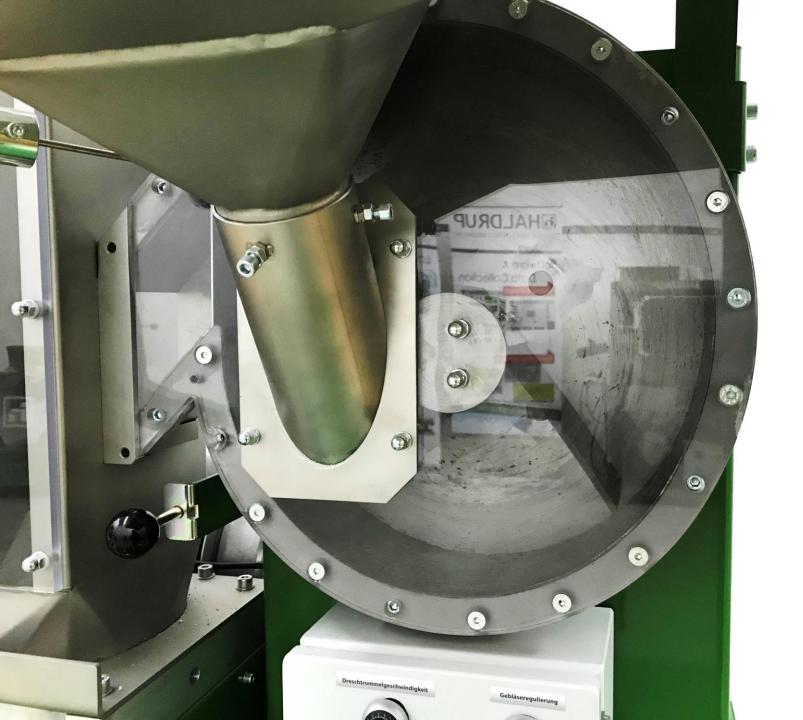

## THE BEST **PERFORMANCE**

#### HALDRUP THRESHING DRUM

- CLEARED VIEW OF THE PROCESS.
- STEPLESS ADJUSMENT SPEED.
- SURFACE WITHOUT EDGES.
- 2 RUBBER PADDLES FOR A SOFT THRESHING.