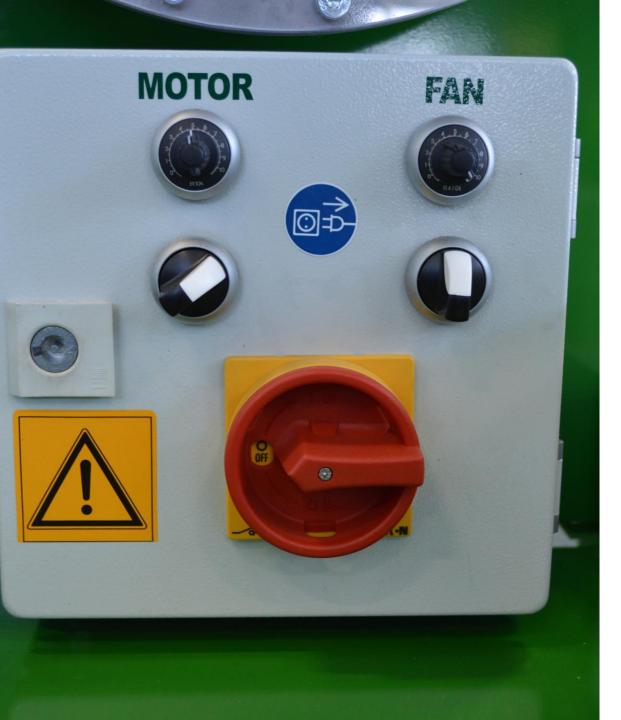

#### HALDRUP ELECTRIC BOX

- STEEL PAINTED BOX.
- MAIN POWER SWITCH
- ON / OFF SWITCH FOR THRESHING & BLOWER.
- STEPLESS ADJUSMENT OF THRESHING & BLOWER.