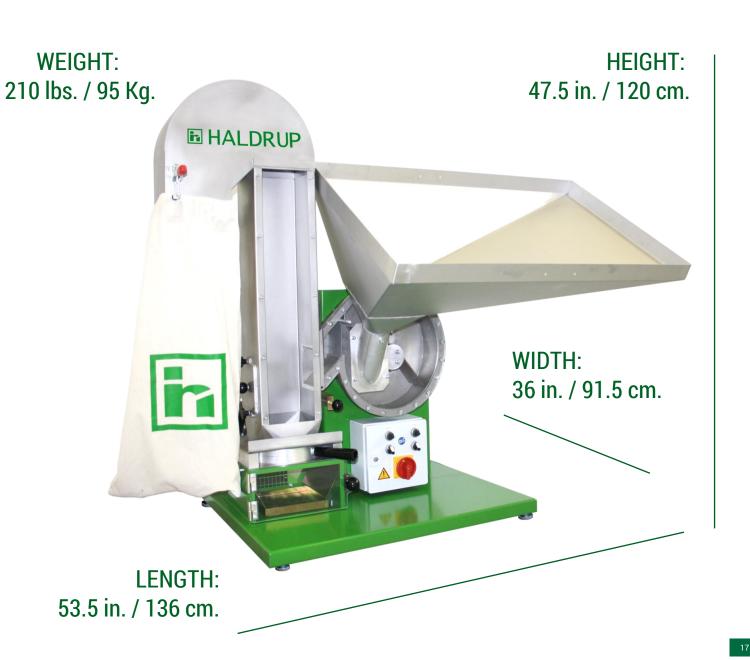

**USA** 

## AN EYE ON THE PROCESS

THE USER CAN SEE THE WHOLE PROCESS LIVE EACH GRAIN IS CLEANED IN THE MOST PRECISE WAY



## GREAT SEPARATION, **BETTER CLEANING**

#### HALDRUP AIR COLUMN

- CLEARED VIEW OF THE PROCESS.
- STEPLESS ADJUSMENT OF THE AIR SPEED.
- SURFACE WITHOUT EDGES.
- 2 OUTLETS: CLEANED GRAIN, DUST & CHAFF.



■HALDRUP USA

## WE SIMPLIFY THE PROCESS

HALDRUP AIR FLOW FLAP





## CLEAN SEEDS IN YOUR HANDS

#### HALDRUP SIEVE

- 0.02 / 0.04 (0.5 / 1.0 mm) MESH.
- RESISTANT PLASTIC HOLDER.
- STAILESS STEEL FRAME.
- 1.8 LBS. (0.8 Kg) WEIGHT.



### TO WORK IN A HEALTHY **ENVIRONMENT**

#### HALDRUP DUST & CHAFF BAG

- COTTON BAG.
- METAL ZIPPER FOR CLEAN.
- ELASTIC GRIP.
- L x W: 31.5 x 18 IN (80 x 46 CM).

⊪HALDRUP **USA** 

### SUPER COMPACT

HALDRUP LT-20 DIMENSIONS







### HALDRUP USA CORP.

#### 425 INDUSTRIAL PARKWAY OSSIAN, IN 46777 USA

+1 (844) 694 - 6205

Info.usa@haldrup.net

www.haldrup.net