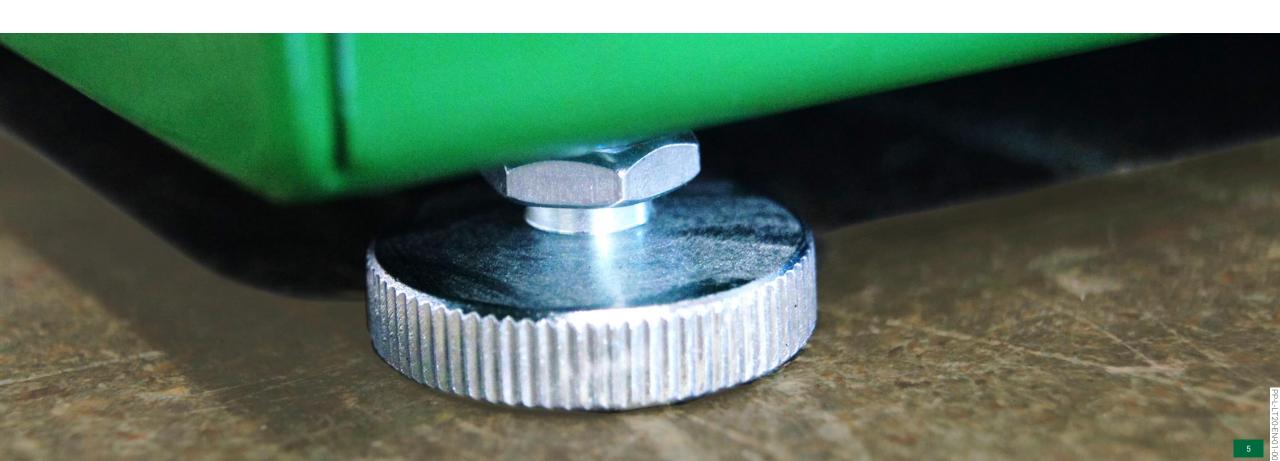

## EASY, FAST AND NECESSARY

LEVEL ADJUSTMENT SYSTEM WITH 4 SUPPORT POINTS ADJUST THE POSITION OF THE MACHINE TO ACHIEVE THE BEST RESULTS