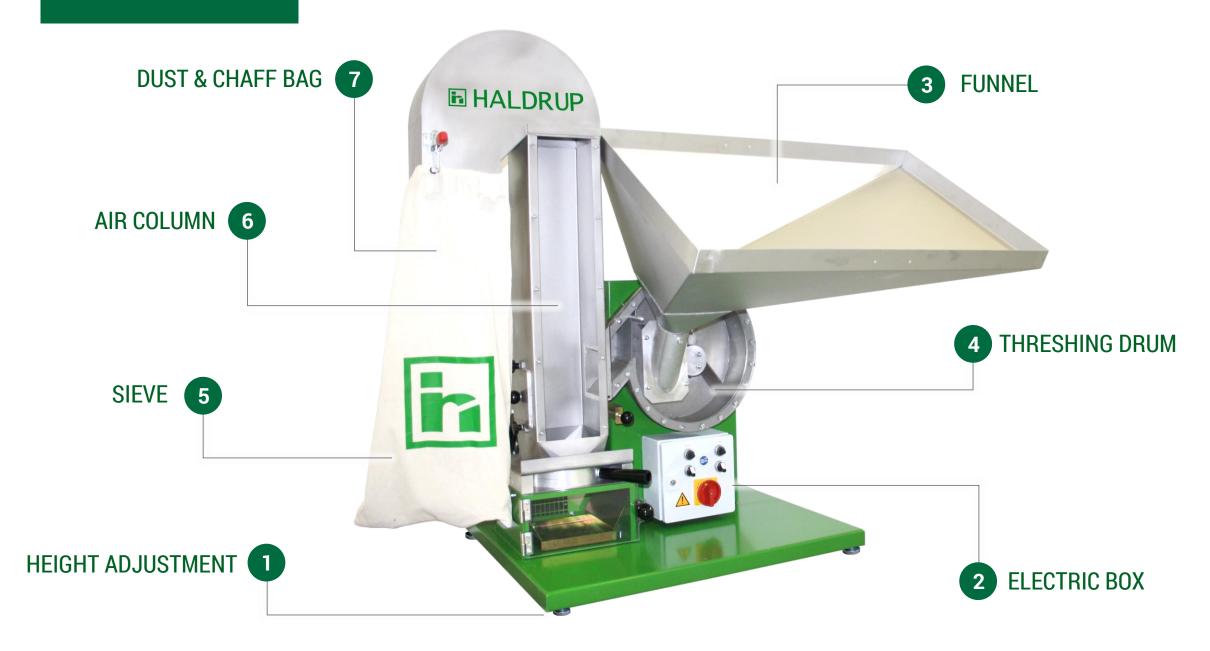

#### HALDRUP ELECTRIC BOX

- STEEL PAINTED BOX.
- MAIN POWER SWITCH
- ON / OFF SWITCH FOR THRESHING & BLOWER.
- STEPLESS ADJUSMENT OF THRESHING & BLOWER.

#### HALDRUP FUNNEL

- ANTI-STATIC.
- WITHOUT EDGES.
- SECURE CONNECTION WITH THE THRESHING DRUM.
- \*ROUND FUNNEL.

#### \*COMPRESSED AIR BLOWING SYSTEM

- ATTACHED TO THE FUNNEL.
- CYCLE CONTROL BY A SWITCH.
- BLOWING CYCLE REGULATION.
- EASILY REMOVABLE.

HALDRUP THRESHING DRUM

#### HALDRUP THRESHING DRUM

- CLEARED VIEW OF THE PROCESS.
- STEPLESS ADJUSMENT SPEED.
- SURFACE WITHOUT EDGES.
- 2 RUBBER PADDLES FOR A SOFT THRESHING.

#### HALDRUP FLAP CONTROL

- MANUAL / \*ELECTRIC FOOT PEDAL.
- FLOW REGULATION TOWARDS THE AIR COLUMN.
- PREVENTS GRAIN RETURN.
- ANTI-STATIC:

**⊞**HALDRUP **USA** 

#### HALDRUP AIR COLUMN

- CLEARED VIEW OF THE PROCESS.
- STEPLESS ADJUSMENT OF THE AIR SPEED.
- SURFACE WITHOUT EDGES.
- 2 OUTLETS: CLEANED GRAIN, DUST & CHAFF.

■HALDRUP USA

#### HALDRUP SIEVE

- 0.02 / 0.04 (0.5 / 1.0 mm) MESH.
- RESISTANT PLASTIC HOLDER.
- STAILESS STEEL FRAME.
- 1.8 LBS. (0.8 Kg) WEIGHT.

#### HALDRUP DUST & CHAFF BAG

- COTTON BAG.
- METAL ZIPPER FOR CLEAN.
- ELASTIC GRIP.
- L x W: 31.5 x 18 IN (80 x 46 CM).

⊪HALDRUP **USA** 