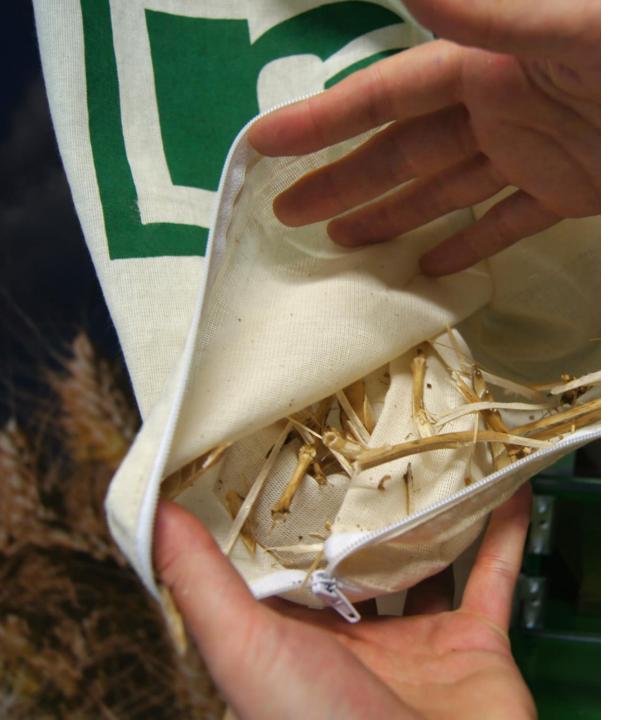

### TO WORK IN A HEALTHY **ENVIRONMENT**

#### HALDRUP DUST & CHAFF BAG

- COTTON BAG.
- METAL ZIPPER FOR CLEAN.
- ELASTIC GRIP.
- L x W: 31.5 x 18 IN (80 x 46 CM).

⊪HALDRUP **USA** 