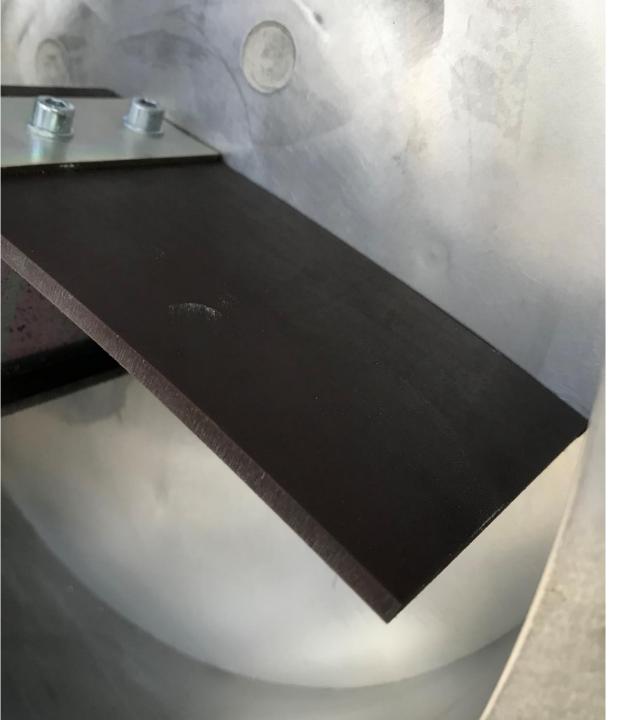

#### HALDRUP THRESHING DRUM

- CLEARED VIEW OF THE PROCESS.
- STEPLESS ADJUSMENT SPEED.
- SURFACE WITHOUT EDGES.
- 2 RUBBER PADDLES FOR A SOFT THRESHING.