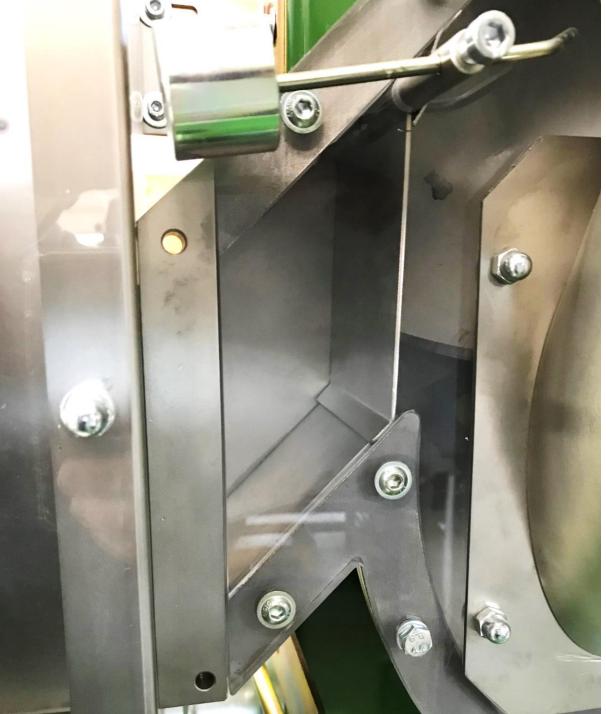

## EACH STAGE OF THE PROCESS IN ITS PLACE

#### HALDRUP FLAP CONTROL

- MANUAL / \*ELECTRIC FOOT PEDAL.
- FLOW REGULATION TOWARDS THE AIR COLUMN.
- PREVENTS GRAIN RETURN.
- ANTI-STATIC:

**⊞**HALDRUP **USA** 