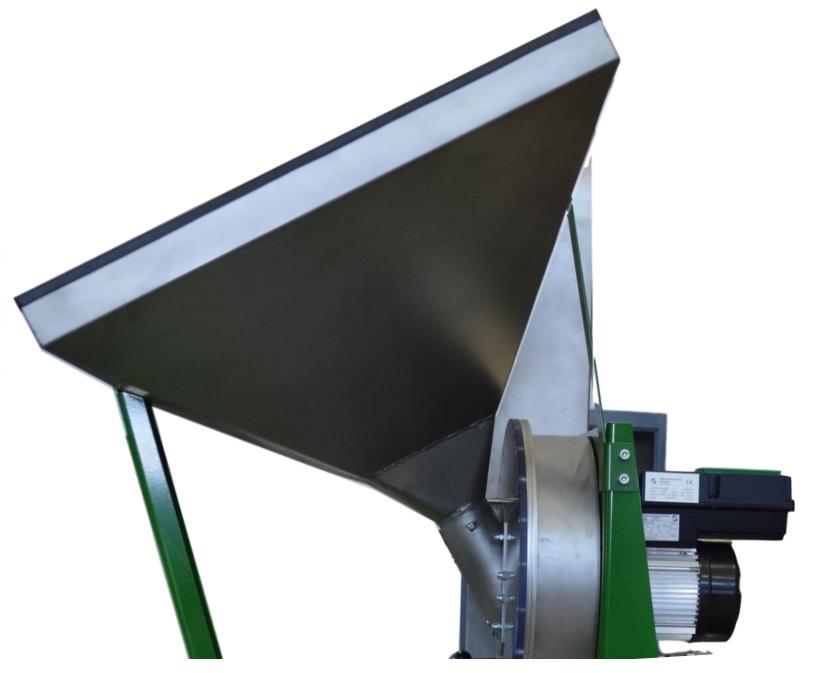

#### HALDRUP FUNNEL

- ANTI-STATIC.
- WITHOUT EDGES.
- SECURE CONNECTION WITH THE THRESHING DRUM.
- \*ROUND FUNNEL.