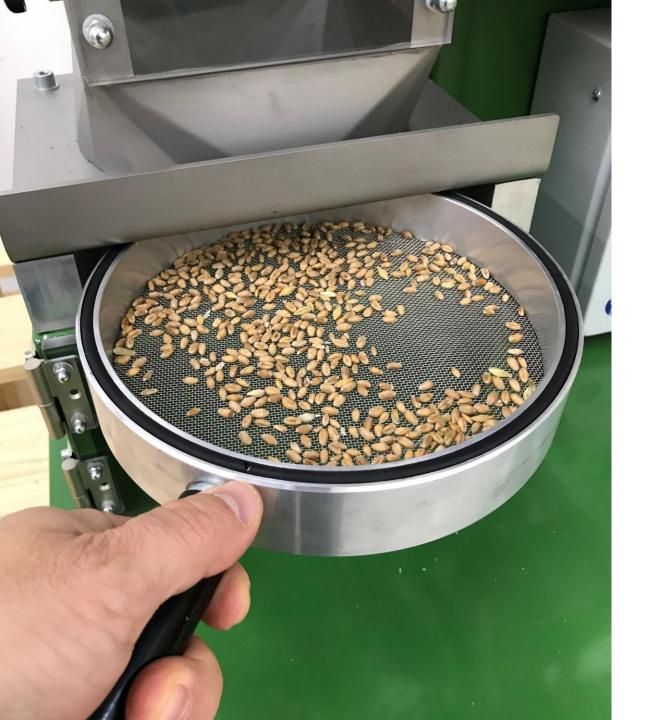

## CLEAN SEEDS IN YOUR HANDS

#### HALDRUP SIEVE

- 0.02 / 0.04 (0.5 / 1.0 mm) MESH.
- RESISTANT PLASTIC HOLDER.
- STAILESS STEEL FRAME.
- 1.8 LBS. (0.8 Kg) WEIGHT.