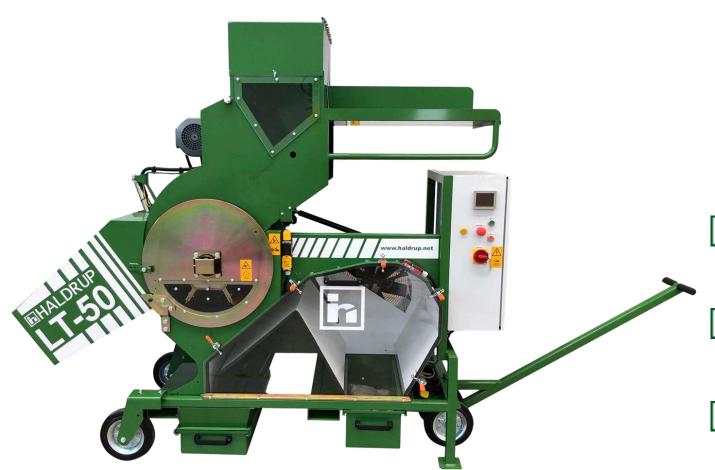

# HIGH CAPACITY AND POWER

LT-50

Lab Thresher & Cleaner



**⊞HALDRUP USA** 



## **HIGH CAPACITY & POWER**

#### HALDRUP LT-50 LAB THRESHER & CLEANER

HALDRUP LT-50 IS A LABORATORY THRESHER FOR USE WITH LARGE BUNDLES AND WHOLE PLOTS, IN THE FIELD AS WELL AS IN THE LAB. FURTHERMORE, WORK PROCESSES CAN BE AUTOMATED THANKS TO THE MACHINE'S INTEGRATED PLC CONTROL.

THE LAB THRESHER'S ROBUST CONSTRUCTION ALLOWS FOR OPERATION IN LAB AND FIELD. THANKS TO ITS STABLE THRESHING DRUM, THE LT-50 IS ALSO SUITABLE FOR THRESHING CORN AND SUNFLOWER.

THE NAME OF THE POWER IN LAB THRESHING!.

# **CHOOSE YOUR CROP**

## **HALDRUP LT-50**







# THE GREATEST FLEXIBILITY

#### HALDRUP WHEELS

- 2 FLAT WHEELS AND 2 SUPPORT POINTS.
- A MOBILE DRAW BAR.
- ALLOWS MOVEMENT IN ANY DIRECTION.
- STRONG AND HIGH DURABILITY.



# ALL CONTROL AT YOUR **FINGERTIPS**

#### HALDRUP ELECTRIC BOX & PLC

- STEEL PAINTED BOX.
- MAIN POWER / EMERGENCY SWITCH.
- TOUCHPAD AND AUTOMATIC CYCLE CONTROL.
- STEPLESS ADJUSMENT OF THRESHING & BLOWER.



# MADE TO AVOID CONTAMINATION

## HALDRUP FEEDING TABLE

- \*FILLING OPENING LOW / HIGH.
- INSPECTION WINDOW.
- FEEDING FLAP AUTO CONTROL.
- \*AIR BLOWING SYSTEM.

# QUALITY AND PURITY GUARANTEED

GREAT RESULTS THANKS TO THE DESIGN AND OPERATION OF THE THRESHING SYSTEM





# THE BEST **PERFORMANCE**

## HALDRUP THRESHING DRUM

- CLEARED VIEW OF THE PROCESS.
- 'n STEPLESS ADJUSMENT SPEED.
- SURFACE WITHOUT