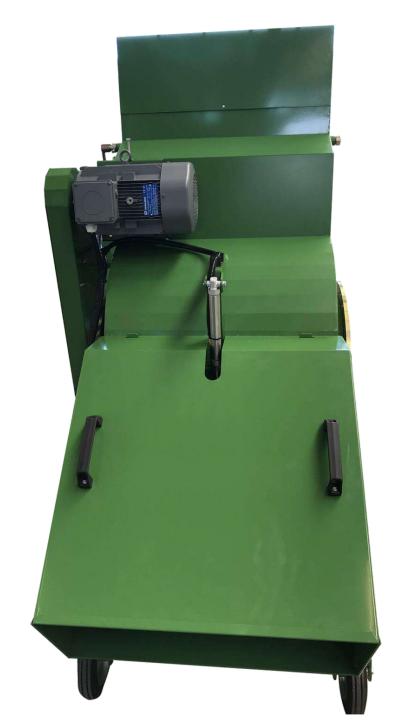

## ALL YOUR SEED READY TO ANALYZE

EASILY REMOVABLE SEED BOX TO COLLECT THE SEEDS

**■**HALDRUP **USA** 

## **DUST & CHAFF IN THE RIGHT PLACE**

THE REMOVABLE DUST & CHAFF BOX ALLOWS TO COLLECT EVERYTHING THAT THE USER DOES NOT WANT