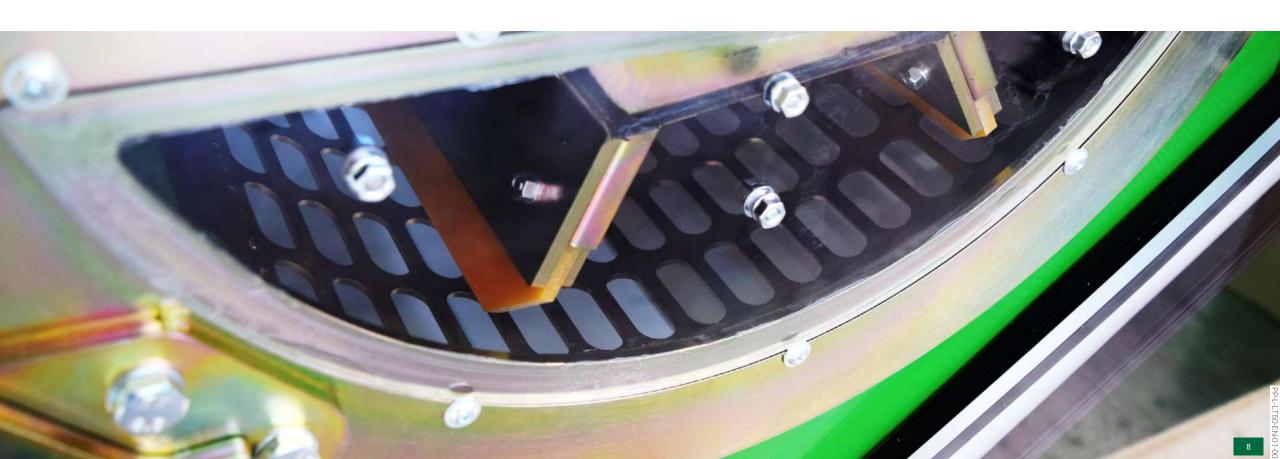

## HALDRUP THRESHING DRUM

- CLEARED VIEW OF THE PROCESS.
- 'n STEPLESS ADJUSMENT SPEED.
- SURFACE WITHOUT EDGES.
- 'n 6 ADJUSTABLE RUBBER PADDLES FOR A SOFT THRESHING.