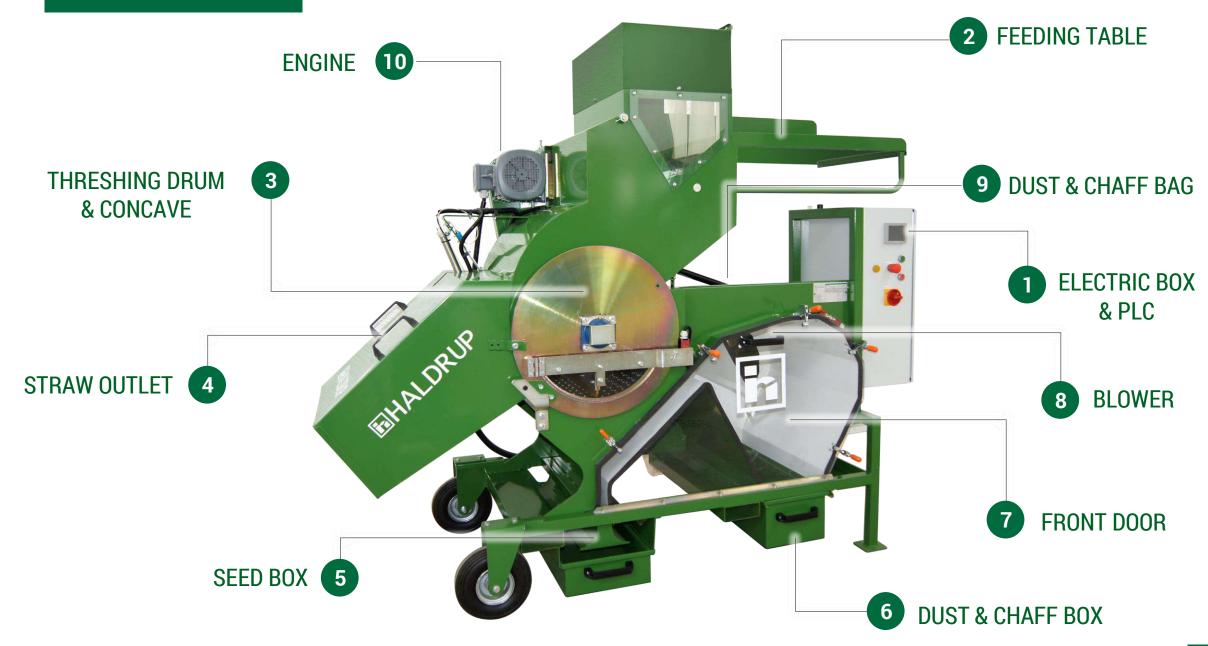

## **HIGH CAPACITY & POWER**

#### HALDRUP LT-50 LAB THRESHER & CLEANER

HALDRUP LT-50 IS A LABORATORY THRESHER FOR USE WITH LARGE BUNDLES AND WHOLE PLOTS, IN THE FIELD AS WELL AS IN THE LAB. FURTHERMORE, WORK PROCESSES CAN BE AUTOMATED THANKS TO THE MACHINE'S INTEGRATED PLC CONTROL.

#### HALDRUP ELECTRIC BOX & PLC

- STEEL PAINTED BOX.
- MAIN POWER / EMERGENCY SWITCH.
- TOUCHPAD AND AUTOMATIC CYCLE CONTROL.
- STEPLESS ADJUSMENT OF THRESHING & BLOWER.

## HALDRUP FEEDING TABLE

- \*FILLING OPENING LOW / HIGH.
- INSPECTION WINDOW.
- FEEDING FLAP AUTO CONTROL.
- \*AIR BLOWING SYSTEM.

## HALDRUP THRESHING DRUM

- CLEARED VIEW OF THE PROCESS.
- 'n STEPLESS ADJUSMENT SPEED.
- SURFACE WITHOUT EDGES.
- 'n 6 ADJUSTABLE RUBBER PADDLES FOR A SOFT THRESHING.

## HALDRUP STRAW OUTLET

- ATTACHED TO THRESHING DRUM.
- PNEUMATIC OPENING.
- SURFACE WITHOUT EDGES.
- EASILY REMOVABLE.

## ALL YOUR SEED READY TO ANALYZE

EASILY REMOVABLE SEED BOX TO COLLECT THE SEEDS

**■**HALDRUP **USA** 

## **DUST & CHAFF IN THE RIGHT PLACE**

THE REMOVABLE DUST & CHAFF BOX ALLOWS TO COLLECT EVERYTHING THAT THE USER DOES NOT WANT

## HALDRUP BLOWER

- STEPLESS ADJUSMENT OF THE AIR SPEED.
- RESISTANT PLASTIC.
- SURFACE WITHOUT EDGES.
- SECURE PROTECTION.

## HALDRUP DUST & CHAFF BAG

- COTTON BAG.
- METAL ZIPPER FOR CLEAN.
- ELASTIC GRIP.
- L x W: 47 x 25.5 IN (120 x 65 CM).