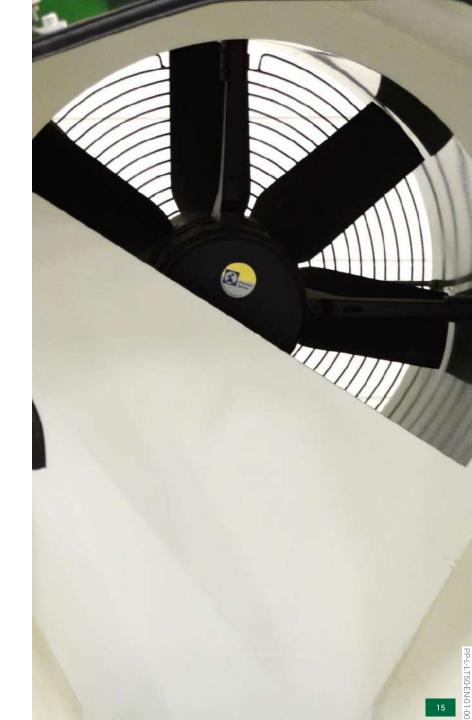

## HALDRUP BLOWER

- STEPLESS ADJUSMENT OF THE AIR SPEED.
- RESISTANT PLASTIC.
- SURFACE WITHOUT EDGES.
- SECURE PROTECTION.