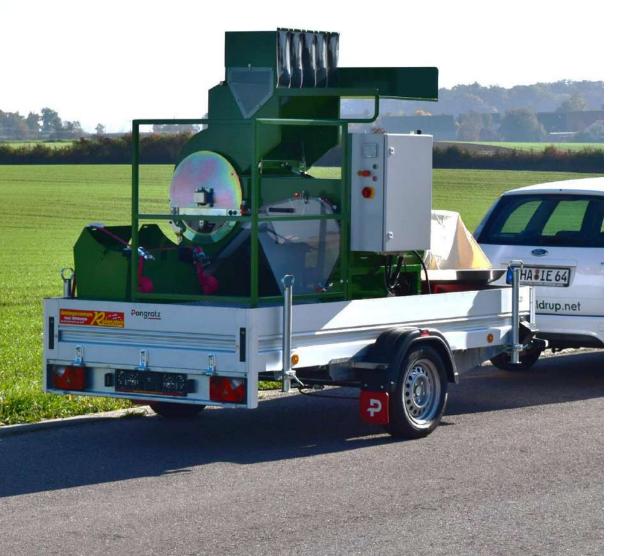

# HIGH CAPACITY AND POWER

LT-50

Lab Thresher & Cleaner



**⊞HALDRUP USA** 



## **HIGH CAPACITY & POWER**

#### HALDRUP LT-50 LAB THRESHER & CLEANER

HALDRUP LT-50 IS A LABORATORY THRESHER FOR USE WITH LARGE BUNDLES AND WHOLE PLOTS, IN THE FIELD AS WELL AS IN THE LAB. FURTHERMORE, WORK PROCESSES CAN BE AUTOMATED THANKS TO THE MACHINE'S INTEGRATED PLC CONTROL.

THE LAB THRESHER'S ROBUST CONSTRUCTION ALLOWS FOR OPERATION IN LAB AND FIELD. THANKS TO ITS STABLE THRESHING DRUM, THE LT-50 IS ALSO SUITABLE FOR THRESHING CORN AND SUNFLOWER.

THE NAME OF THE POWER IN LAB THRESHING!.

# **CHOOSE YOUR CROP**

## **HALDRUP LT-50**







# THE GREATEST FLEXIBILITY

#### HALDRUP WHEELS

- 2 FLAT WHEELS AND 2 SUPPORT POINTS.
- A MOBILE DRAW BAR.
- ALLOWS MOVEMENT IN ANY DIRECTION.
- STRONG AND HIGH DURABILITY.



# ALL CONTROL AT YOUR **FINGERTIPS**

#### HALDRUP ELECTRIC BOX