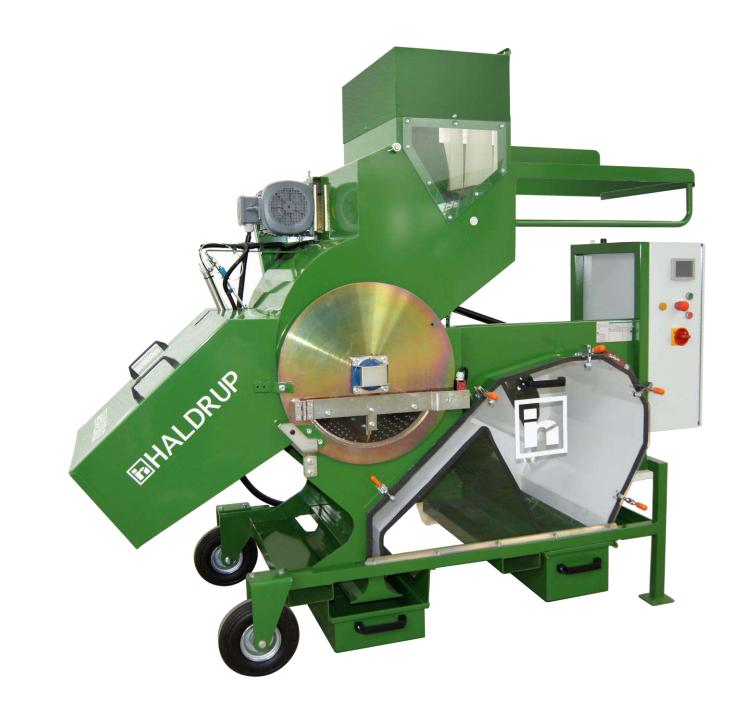

#### HALDRUP LT-50 LAB THRESHER & CLEANER

HALDRUP LT-50 IS A LABORATORY THRESHER FOR USE WITH LARGE BUNDLES AND WHOLE PLOTS, IN THE FIELD AS WELL AS IN THE LAB. FURTHERMORE, WORK PROCESSES CAN BE AUTOMATED THANKS TO THE MACHINE'S INTEGRATED PLC CONTROL.

THE LAB THRESHER'S ROBUST CONSTRUCTION ALLOWS FOR OPERATION IN LAB AND FIELD. THANKS TO ITS STABLE THRESHING DRUM, THE LT-50 IS ALSO SUITABLE FOR THRESHING CORN AND SUNFLOWER.

THE NAME OF THE POWER IN LAB THRESHING!.