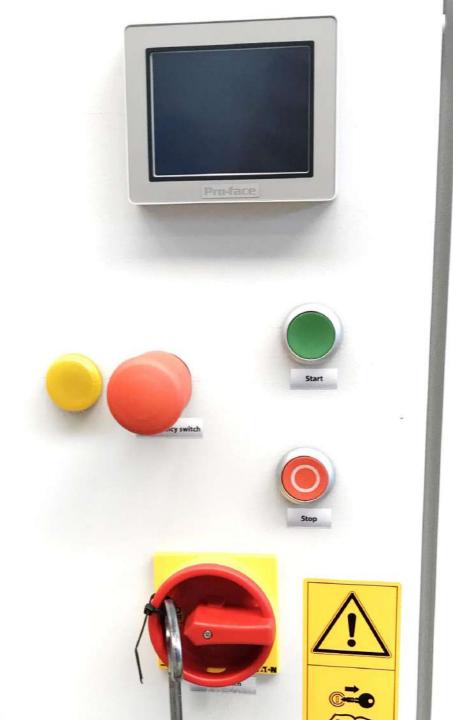

#### HALDRUP ELECTRIC BOX & PLC

- STEEL PAINTED BOX.
- MAIN POWER / EMERGENCY SWITCH.
- TOUCHPAD AND AUTOMATIC CYCLE CONTROL.
- STEPLESS ADJUSMENT OF THRESHING & BLOWER.