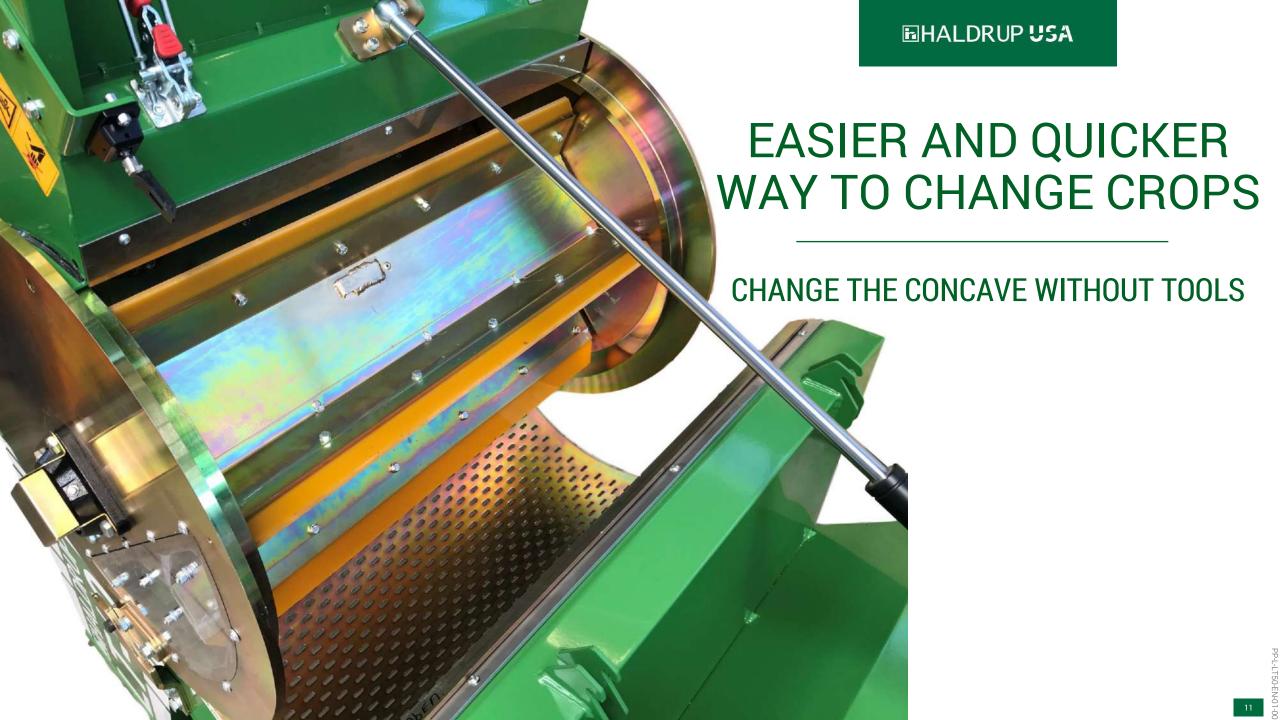

# QUALITY AND PURITY GUARANTEED

GREAT RESULTS THANKS TO THE DESIGN AND OPERATION OF THE THRESHING SYSTEM

# THE BEST **PERFORMANCE**

## HALDRUP THRESHING DRUM

- CLEARED VIEW OF THE PROCESS.
- 'n STEPLESS ADJUSMENT SPEED.
- SURFACE WITHOUT EDGES.
- 'n 6 ADJUSTABLE RUBBER PADDLES FOR A SOFT THRESHING.

# READY FOR THE CROP YOU HAVE

STRAIGHT & OFFSET OPTIONS FROM 0.12 TO 0.78 IN. (3 TO 20 MM).