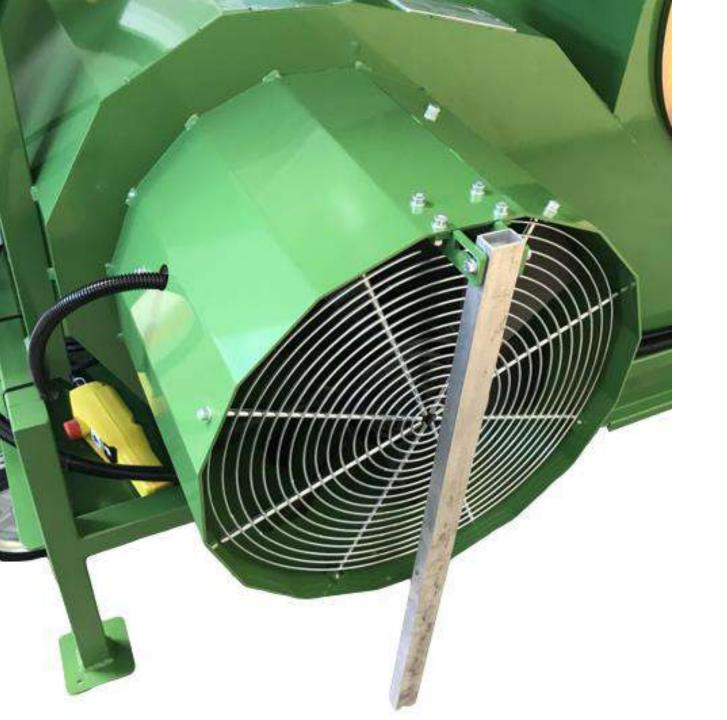

# REMOVING THE LAST IMPURITIES

## HALDRUP BLOWER

- STEPLESS ADJUSMENT OF THE AIR SPEED.
- RESISTANT PLASTIC.
- SURFACE WITHOUT EDGES.
- SECURE PROTECTION.