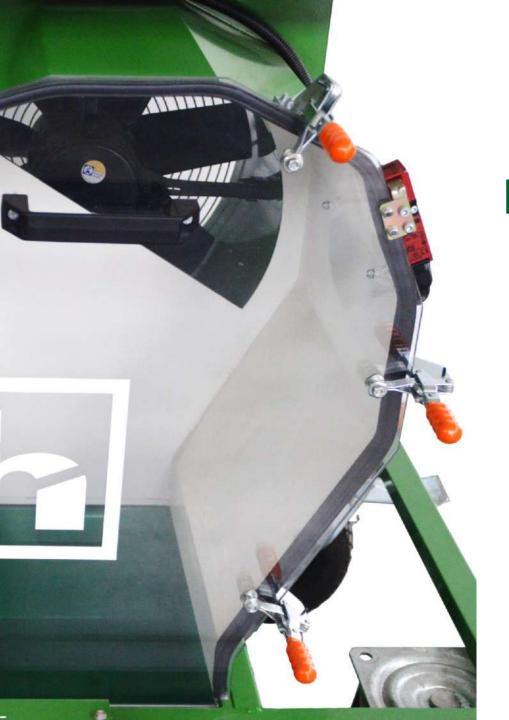

# EVERYTHING VISIBLE AND EASY TO CLEAN

HALDRUP AIR FLOW SYSTEM & FRONT DOOR

## HALDRUP BLOWER

- STEPLESS ADJUSMENT OF THE AIR SPEED.
- RESISTANT PLASTIC.
- SURFACE WITHOUT EDGES.
- SECURE PROTECTION.