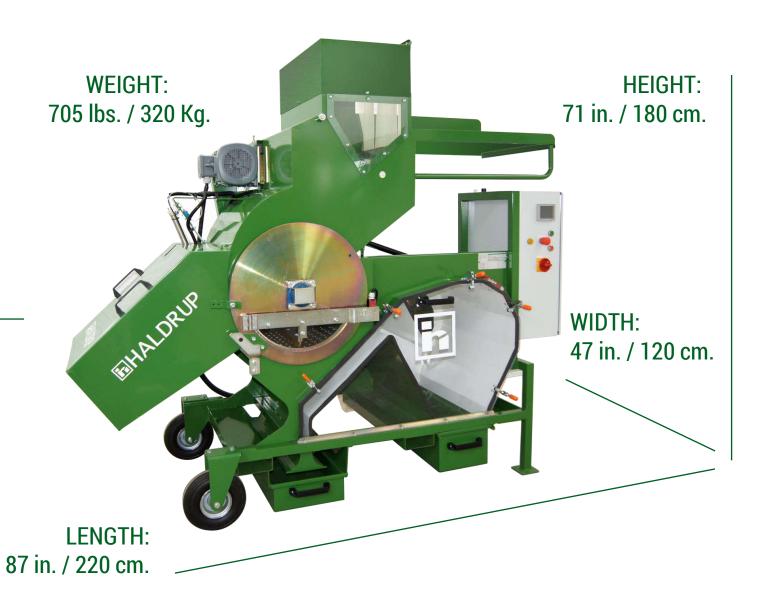

VABLE SEED BOX TO COLLECT THE SEEDS





**■**HALDRUP **USA** 

## **DUST & CHAFF IN THE RIGHT PLACE**

THE REMOVABLE DUST & CHAFF BOX ALLOWS TO COLLECT EVERYTHING THAT THE USER DOES NOT WANT





# EVERYTHING VISIBLE AND EASY TO CLEAN

HALDRUP AIR FLOW SYSTEM & FRONT DOOR





# REMOVING THE LAST IMPURITIES

## HALDRUP BLOWER

- STEPLESS ADJUSMENT OF THE AIR SPEED.
- RESISTANT PLASTIC.
- SURFACE WITHOUT EDGES.
- SECURE PROTECTION.



# TO WORK IN A HEALTHY **ENVIRONMENT**

## HALDRUP DUST & CHAFF BAG

- COTTON BAG.
- METAL ZIPPER FOR CLEAN.
- ELASTIC GRIP.
- L x W: 47 x 25.5 IN (120 x 65 CM).





# OPERATION REQUIRES OPTIONALS

## HALDRUP LT-50 OPTIONS

## **AIR BLOWING**



#### TRAILER VERSION



#### **LED SYSTEM**



**■**HALDRUP **USA** 

## SUPER COMPACT

HALDRUP LT-50 DIMENSIONS







# HALDRUP USA CORP.

## 425 INDUSTRIAL PARKWAY OSSIAN, IN 46777 USA

+1 (844) 694 - 6205

Info.usa@haldrup.net

www.haldrup.net