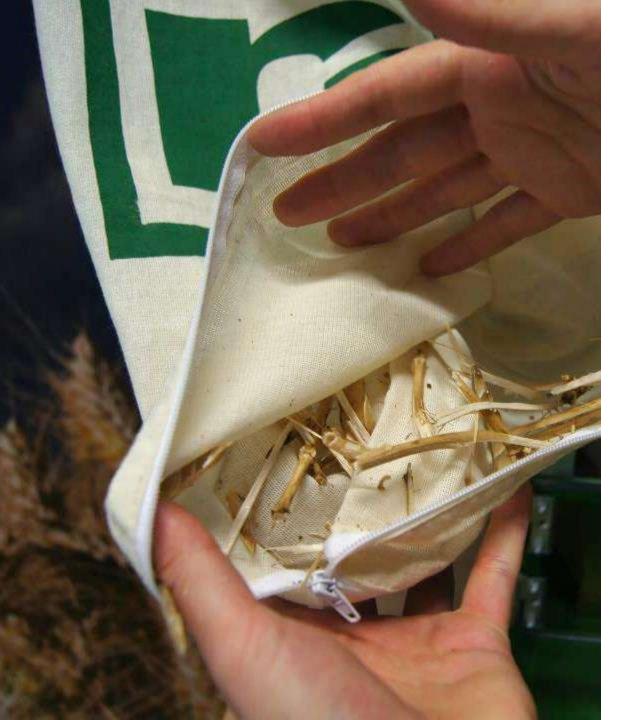

# TO WORK IN A HEALTHY **ENVIRONMENT**

## HALDRUP DUST & CHAFF BAG

- COTTON BAG.
- METAL ZIPPER FOR CLEAN.
- ELASTIC GRIP.
- L x W: 47 x 25.5 IN (120 x 65 CM).