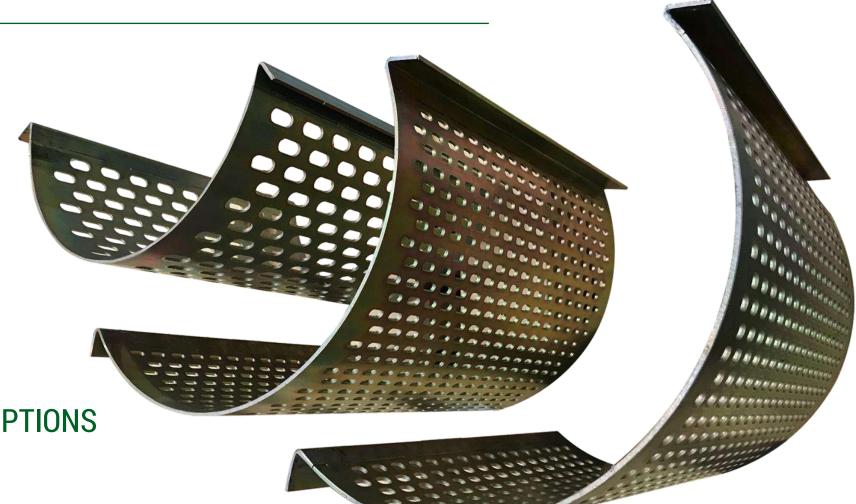

# READY FOR THE CROP YOU HAVE

STRAIGHT & OFFSET OPTIONS FROM 0.12 TO 0.78 IN. (3 TO 20 MM).

## HALDRUP LT-50 OPTIONS