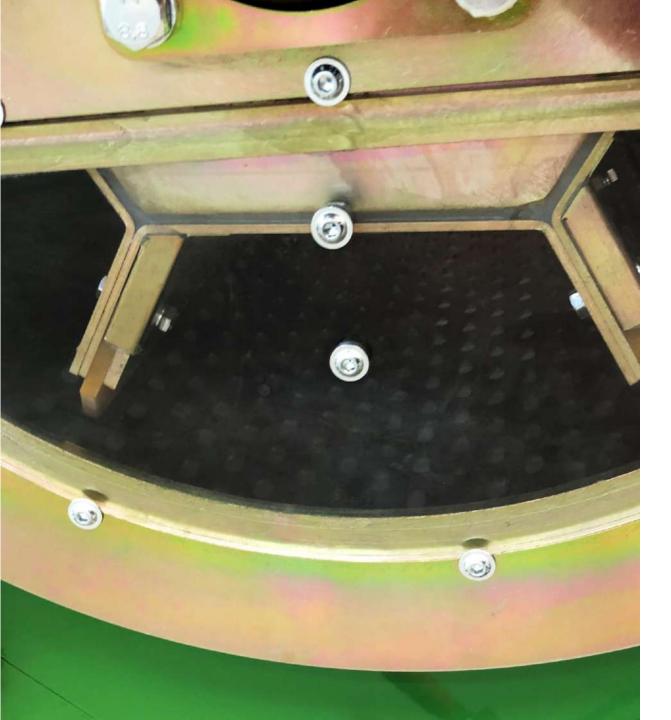

## HALDRUP THRESHING DRUM

- CLEARED VIEW OF THE PROCESS.
- 'n STEPLESS ADJUSMENT SPEED.
- SURFACE WITHOUT EDGES.
- 'n 6 ADJUSTABLE RUBBER PADDLES FOR A SOFT THRESHING.